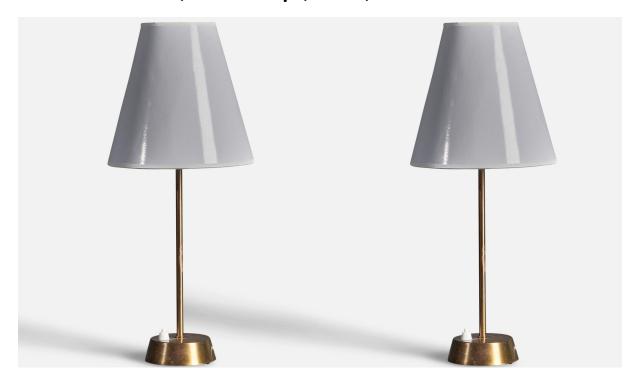

## ASEA, Table Lamps, Brass, Sweden 1950s

| Price:       | \$2,800.00                             |
|--------------|----------------------------------------|
| Inventory #: | 421                                    |
| Dimensions:  | 15.4 in x 3.9 in                       |
| Title:       | ASEA, Table Lamps, Brass, Sweden 1950s |

## **Product Description**

A pair of table lamps / desk lights. Produced by ASEA, 1950s. Features brass. Labeled to underside. Other designers of the period working in similar style include Hans Bergström, Paavo Tynell, Alvar Aalto, Serge Mouille, and Josef Frank. Dimensions of Lamp (inches): 15.4" H x 3.9" Diameter Dimensions of Shade (inches): 3.75" Top Diameter x 8" Bottom Diameter x 8" H Dimensions of Lamp with Shade (inches): 18.75" H x 8" Diameter Bulb Specifications: E-26 Bulb Number of Sockets: 1 Sold without lampshade All lighting will be converted for US usage. We are unable to confirm that any electrical item meets UL-Listing standards at our facility.All items ship from High Point, North Carolina.