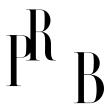

## ASEA, Table Lamps, Brass, Sweden 1950s

| Price:       | \$2,800.00                             |
|--------------|----------------------------------------|
| Inventory #: | 421                                    |
| Dimensions:  | 15.4 in x 3.9 in                       |
| Title:       | ASEA, Table Lamps, Brass, Sweden 1950s |

## **Product Description**

A pair of table lamps / desk lights. Produced by ASEA, 1950s. Features brass. Labeled to underside. Other designers of the period working in similar style include Hans Bergström, Paavo Tynell, Alvar Aalto, Serge Mouille, and Josef Frank. Dimensions of Lamp (inches): 15.4" H x 3.9" Diameter Dimensions of Shade (inches): 3.75" Top Diameter x 8" Bottom Diameter x 8" H Dimensions of Lamp with Shade (inches): 18.75" H x 8" Diameter Bulb Specifications: E-26 Bulb Number of Sockets: 1 Sold without lampshade All lighting will be converted for US usage. We are unable to confirm that any electrical item meets UL-Listing standards at our facility.All items ship from High Point, North Carolina.