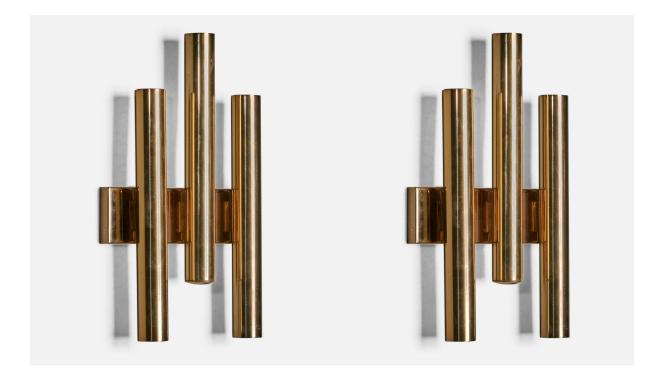

## Candle, Three Armed Wall Lights, Brass, Italy, 1960s

| Title:       | Candle, Three Armed Wall Lights, Brass, Italy, 1960s |
|--------------|------------------------------------------------------|
| Dimensions:  | 14.25 in x 7.4 in x 2.25 in                          |
| Inventory #: | 664                                                  |
| Price:       | \$2,900.00                                           |

## **Product Description**

A pair of brass wall lights designed and produced by Candle, Italy, c. 1960s. Please note adding lightbulbs will alter appearence of fixtures. All lighting will be converted for US usage. We are unable to confirm that any electrical item meets UL-Listing standards at our facility. Does not include mounting hardware.