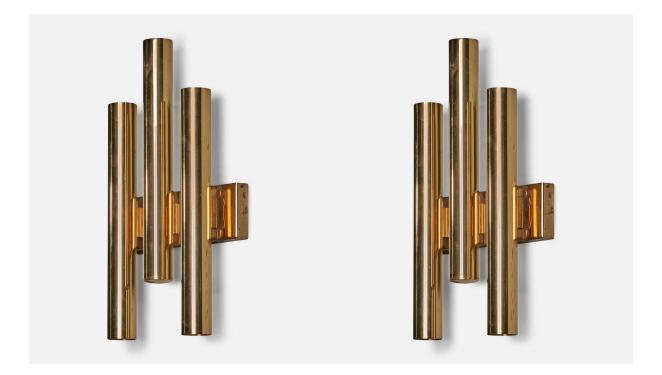

## Candle, Three Armed Wall Lights, Brass, Italy, 1960s

| Title:       | Candle, Three Armed Wall Lights, Brass, Italy, 1960s |
|--------------|------------------------------------------------------|
| Dimensions:  | 14.25 in x 7.4 in x 2.25 in                          |
| Inventory #: | 664                                                  |
| Price:       | \$2,900.00                                           |

## **Product Description**

A pair of brass wall lights designed and produced by Candle, Italy, c. 1960s. Please note adding lightbulbs will alter appearence of fixtures. All lighting will be converted for US usage. We are unable to confirm that any electrical item meets UL-Listing standards at our facility. Does not include mounting hardware.