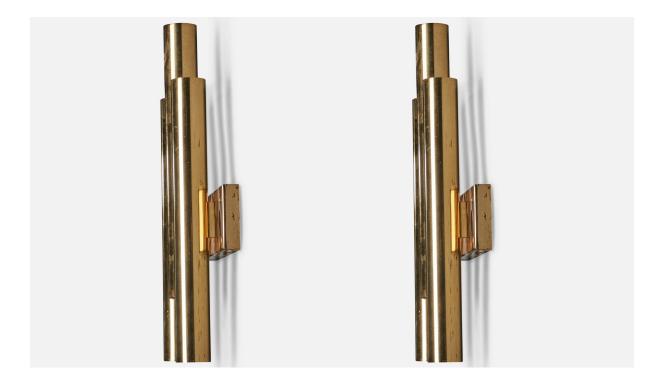

## Candle, Three Armed Wall Lights, Brass, Italy, 1960s

| Title:       | Candle, Three Armed Wall Lights, Brass, Italy, 1960s |
|--------------|------------------------------------------------------|
| Dimensions:  | 14.25 in x 7.4 in x 2.25 in                          |
| Inventory #: | 664                                                  |
| Price:       | \$2,900.00                                           |

## **Product Description**

A pair of brass wall lights designed and produced by Candle, Italy, c. 1960s. Please note adding lightbulbs will alter appearence of fixtures. All lighting will be converted for US usage. We are unable to confirm that any electrical item meets UL-Listing standards at our facility. Does not include mounting hardware.