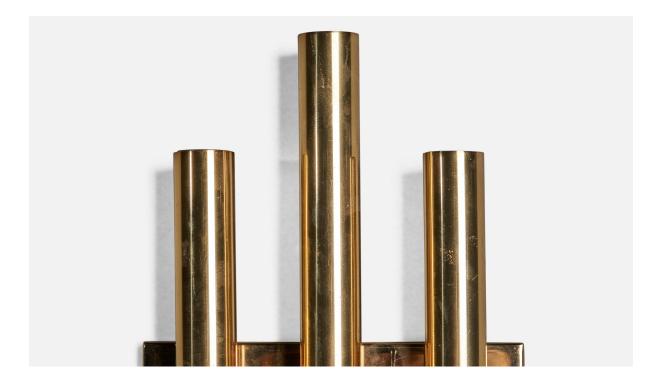

## Candle, Three Armed Wall Lights, Brass, Italy, 1960s

| Title:       | Candle, Three Armed Wall Lights, Brass, Italy, 1960s |
|--------------|------------------------------------------------------|
| Dimensions:  | 14.25 in x 7.4 in x 2.25 in                          |
| Inventory #: | 664                                                  |
| Price:       | \$2,900.00                                           |

## **Product Description**

A pair of brass wall lights designed and produced by Candle, Italy, c. 1960s. Please note adding lightbulbs will alter appearence of fixtures. All lighting will be converted for US usage. We are unable to confirm that any electrical item meets UL-Listing standards at our facility. Does not include mounting hardware.