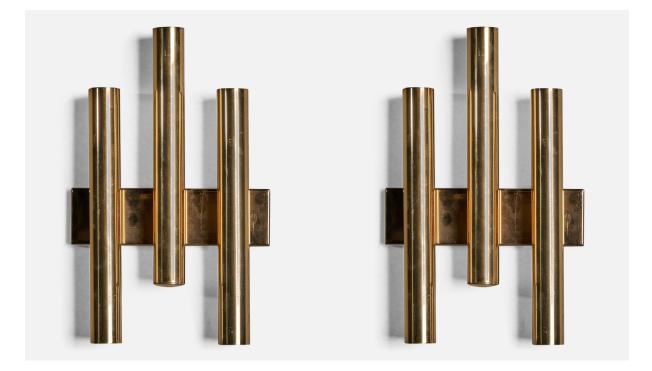

## Candle, Three Armed Wall Lights, Brass, Italy, 1960s

| Title:       | Candle, Three Armed Wall Lights, Brass, Italy, 1960s |
|--------------|------------------------------------------------------|
| Dimensions:  | 14.25 in x 7.4 in x 2.25 in                          |
| Inventory #: | 664                                                  |
| Price:       | \$2,900.00                                           |

## **Product Description**

A pair of brass wall lights designed and produced by Candle, Italy, c. 1960s. Please note adding lightbulbs will alter appearence of fixtures. All lighting will be converted for US usage. We are unable to confirm that any electrical item meets UL-Listing standards at our facility. Does not include mounting hardware.