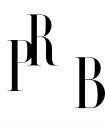

## Swedish Designer, Three-Armed Wall Light, Brass, String, Metal, Sweden, c. 1940s

| Title:       | Swedish Designer, Three-Armed Wall Light, Brass, String, Metal, Sweden, c.<br>1940s |
|--------------|-------------------------------------------------------------------------------------|
| Dimensions:  | 21.0 in x 14.0 in x 10.0 in                                                         |
| Inventory #: | 7103                                                                                |
| Price:       | \$2,300.00                                                                          |

## **Product Description**

Overall Dimensions (inches) :  $21 \times 14 \times 10$  (Height x Width x Depth) Dimensions of Back Plate (inches) :  $2.92 \times 1.85 \times 1.03$  (Height x Width x Depth) Sockets (3) takes E-14 bulb. There is no maximum wattage stated on the fixture. Does not include mounting hardware. All lighting will be converted for US usage. We are unable to confirm that any electrical item meets UL-Listing standards at our facility. All items ship from High Point, North Carolina.