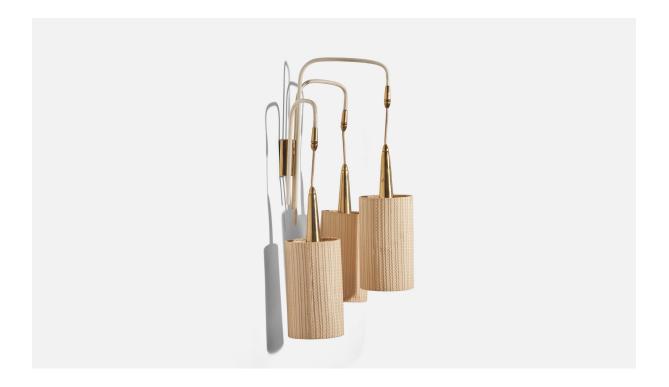

## Swedish Designer, Three-Armed Wall Light, Brass, String, Metal, Sweden, c. 1940s

| Title:       | Swedish Designer, Three-Armed Wall Light, Brass, String, Metal, Sweden, c.<br>1940s |
|--------------|-------------------------------------------------------------------------------------|
| Dimensions:  | 21.0 in x 14.0 in x 10.0 in                                                         |
| Inventory #: | 7103                                                                                |
| Price:       | \$2,300.00                                                                          |

## **Product Description**

Overall Dimensions (inches) :  $21 \times 14 \times 10$  (Height x Width x Depth) Dimensions of Back Plate (inches) :  $2.92 \times 1.85 \times 1.03$  (Height x Width x Depth) Sockets (3) takes E-14 bulb. There is no maximum wattage stated on the fixture. Does not include mounting hardware. All lighting will be converted for US usage. We are unable to confirm that any electrical item meets UL-Listing standards at our facility. All items ship from High Point, North Carolina.