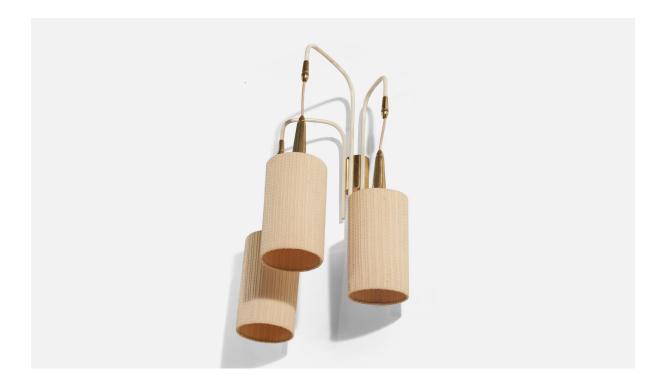

## Swedish Designer, Three-Armed Wall Light, Brass, String, Metal, Sweden, c. 1940s

| Title:       | Swedish Designer, Three-Armed Wall Light, Brass, String, Metal, Sweden, c.<br>1940s |
|--------------|-------------------------------------------------------------------------------------|
| Dimensions:  | 21.0 in x 14.0 in x 10.0 in                                                         |
| Inventory #: | 7103                                                                                |
| Price:       | \$2,300.00                                                                          |

## **Product Description**

Overall Dimensions (inches) :  $21 \times 14 \times 10$  (Height x Width x Depth) Dimensions of Back Plate (inches) :  $2.92 \times 1.85 \times 1.03$  (Height x Width x Depth) Sockets (3) takes E-14 bulb. There is no maximum wattage stated on the fixture. Does not include mounting hardware. All lighting will be converted for US usage. We are unable to confirm that any electrical item meets UL-Listing standards at our facility. All items ship from High Point, North Carolina.