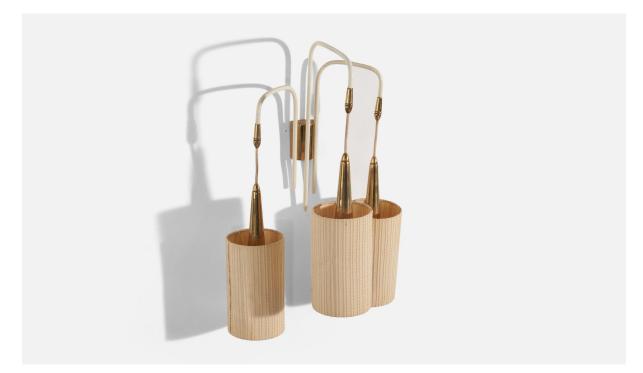

## Swedish Designer, Three-Armed Wall Light, Brass, String, Metal, Sweden, c. 1940s

| Title:       | Swedish Designer, Three-Armed Wall Light, Brass, String, Metal, Sweden, c.<br>1940s |
|--------------|-------------------------------------------------------------------------------------|
| Dimensions:  | 21.0 in x 14.0 in x 10.0 in                                                         |
| Inventory #: | 7103                                                                                |
| Price:       | \$2,300.00                                                                          |

## **Product Description**

Overall Dimensions (inches) :  $21 \times 14 \times 10$  (Height x Width x Depth) Dimensions of Back Plate (inches) :  $2.92 \times 1.85 \times 1.03$  (Height x Width x Depth) Sockets (3) takes E-14 bulb. There is no maximum wattage stated on the fixture. Does not include mounting hardware. All lighting will be converted for US usage. We are unable to confirm that any electrical item meets UL-Listing standards at our facility. All items ship from High Point, North Carolina.