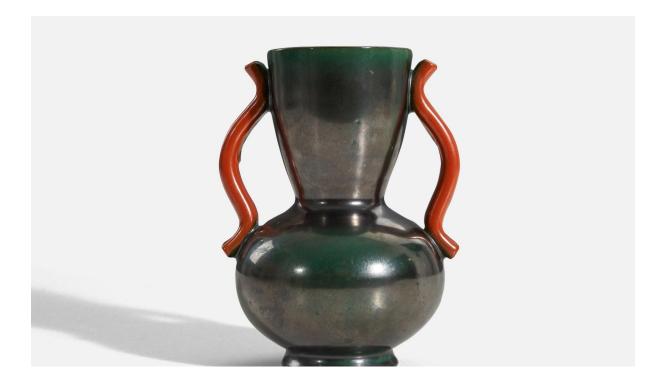

## Anna-Lisa Thomson, Vase, Glazed Earthenware, Upsala-Ekeby, Sweden, 1940s

| Title:       | Anna-Lisa Thomson, Vase, Glazed Earthenware, Upsala-Ekeby, Sweden,<br>1940s |
|--------------|-----------------------------------------------------------------------------|
| Dimensions:  | 7.31 in x 5.56 in x 4.75 in                                                 |
| Inventory #: | 3955                                                                        |
| Price:       | \$1,400.00                                                                  |

## **Product Description**

The Upsala-Ekeby glazed earthenware vase, created in Sweden during the 1940s by Anna-Lisa Thomson, showcases expert craftsmanship and timeless design. All items ship from High Point, North Carolina.