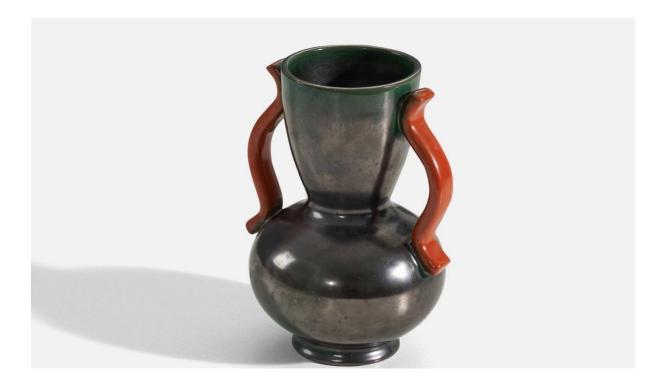

## Anna-Lisa Thomson, Vase, Glazed Earthenware, Upsala-Ekeby, Sweden, 1940s

| Title:       | Anna-Lisa Thomson, Vase, Glazed Earthenware, Upsala-Ekeby, Sweden,<br>1940s |
|--------------|-----------------------------------------------------------------------------|
| Dimensions:  | 7.31 in x 5.56 in x 4.75 in                                                 |
| Inventory #: | 3955                                                                        |
| Price:       | \$1,400.00                                                                  |

## **Product Description**

The Upsala-Ekeby glazed earthenware vase, created in Sweden during the 1940s by Anna-Lisa Thomson, showcases expert craftsmanship and timeless design. All items ship from High Point, North Carolina.