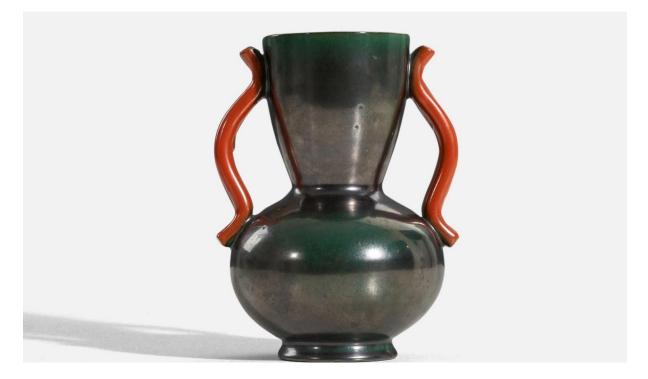

## Anna-Lisa Thomson, Vase, Glazed Earthenware, Upsala-Ekeby, Sweden, 1940s

| Title:       | Anna-Lisa Thomson, Vase, Glazed Earthenware, Upsala-Ekeby, Sweden,<br>1940s |
|--------------|-----------------------------------------------------------------------------|
| Dimensions:  | 7.31 in x 5.56 in x 4.75 in                                                 |
| Inventory #: | 3955                                                                        |
| Price:       | \$1,400.00                                                                  |

## **Product Description**

The Upsala-Ekeby glazed earthenware vase, created in Sweden during the 1940s by Anna-Lisa Thomson, showcases expert craftsmanship and timeless design. All items ship from High Point, North Carolina.