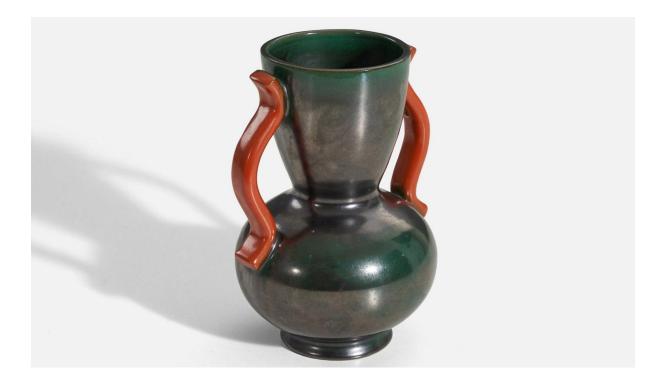

## Anna-Lisa Thomson, Vase, Glazed Earthenware, Upsala-Ekeby, Sweden, 1940s

| Title:       | Anna-Lisa Thomson, Vase, Glazed Earthenware, Upsala-Ekeby, Sweden,<br>1940s |
|--------------|-----------------------------------------------------------------------------|
| Dimensions:  | 7.31 in x 5.56 in x 4.75 in                                                 |
| Inventory #: | 3955                                                                        |
| Price:       | \$1,400.00                                                                  |

## **Product Description**

The Upsala-Ekeby glazed earthenware vase, created in Sweden during the 1940s by Anna-Lisa Thomson, showcases expert craftsmanship and timeless design. All items ship from High Point, North Carolina.