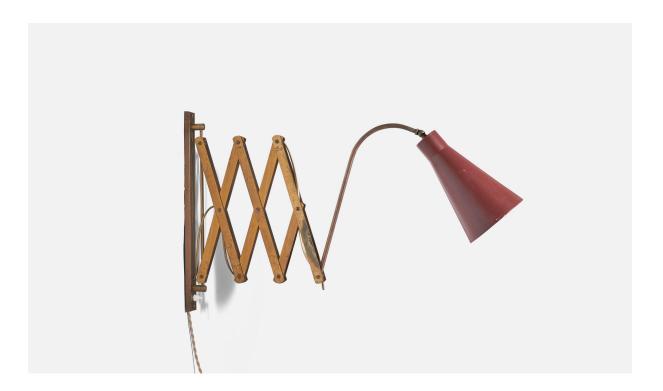

## **Product Description**

A brass and red lacquered metal wall light designed and produced in Italy, 1940s. Variable dimensions, measured as illustrated in the first image. Overall Dimensions (inches) :  $17.5 \times 5.75 \times 29.25$  (H x W x D) Dimensions of back plate (inches) :  $17.5 \times 1.5 \times 0.5$  (H x W x D). Bulb Specifications: E-26 Number of Sockets (per fixture): 1 All lighting will be converted for US usage. We are unable to confirm that any electrical item meets UL-Listing standards at our facility. Does not include mounting hardware. All items ship from High Point, North Carolina.