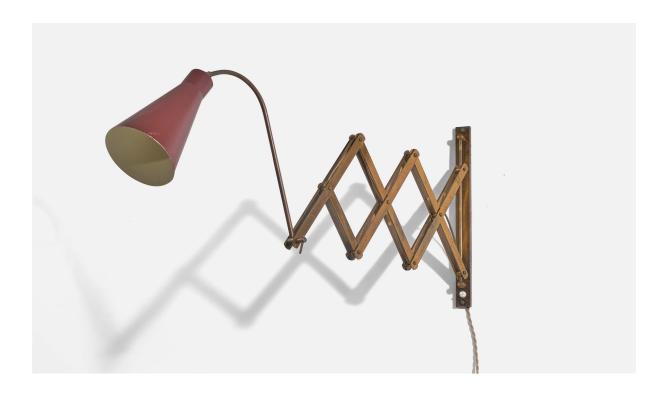

## **Product Description**

A brass and red lacquered metal wall light designed and produced in Italy, 1940s. Variable dimensions, measured as illustrated in the first image. Overall Dimensions (inches) :  $17.5 \times 5.75 \times 29.25$  (H x W x D) Dimensions of back plate (inches) :  $17.5 \times 1.5 \times 0.5$  (H x W x D). Bulb Specifications: E-26 Number of Sockets (per fixture): 1 All lighting will be converted for US usage. We are unable to confirm that any electrical item meets UL-Listing standards at our facility. Does not include mounting hardware. All items ship from High Point, North Carolina.