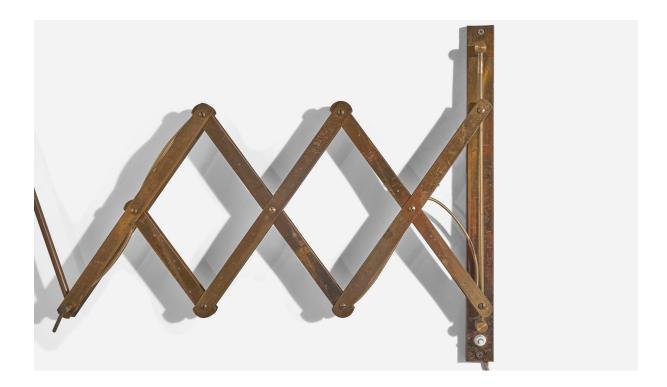

## Italian Designer, Wall Light, Brass, Red Lacquered Metal, Italy, 1940s

| Title:       | Italian Designer, Wall Light, Brass, Red Lacquered Metal, Italy, 1940s |
|--------------|------------------------------------------------------------------------|
| Dimensions:  | 17.5 in x 5.75 in x 29.25 in                                           |
| Inventory #: | 5615                                                                   |
| Price:       | \$3,700.00                                                             |

## **Product Description**

A brass and red lacquered metal wall light designed and produced in Italy, 1940s. Variable dimensions, measured as illustrated in the first image. Overall Dimensions (inches) :  $17.5 \times 5.75 \times 29.25$  (H x W x D) Dimensions of back plate (inches) :  $17.5 \times 1.5 \times 0.5$  (H x W x D). Bulb Specifications: E-26 Number of Sockets (per fixture): 1 All lighting will be converted for US usage. We are unable to confirm that any electrical item meets UL-Listing standards at our facility. Does not include mounting hardware. All items ship from High Point, North Carolina.