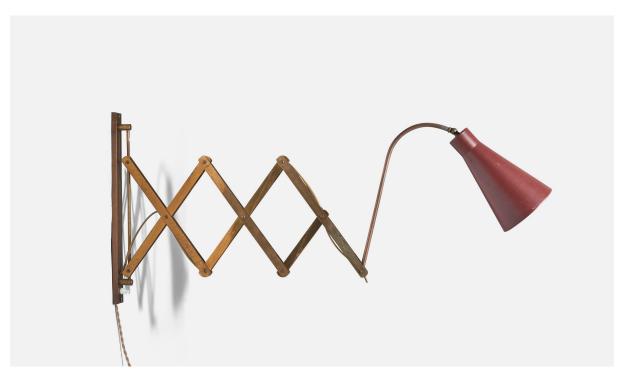

## **Product Description**

A brass and red lacquered metal wall light designed and produced in Italy, 1940s. Variable dimensions, measured as illustrated in the first image. Overall Dimensions (inches) :  $17.5 \times 5.75 \times 29.25$  (H x W x D) Dimensions of back plate (inches) :  $17.5 \times 1.5 \times 0.5$  (H x W x D). Bulb Specifications: E-26 Number of Sockets (per fixture): 1 All lighting will be converted for US usage. We are unable to confirm that any electrical item meets UL-Listing standards at our facility. Does not include mounting hardware. All items ship from High Point, North Carolina.