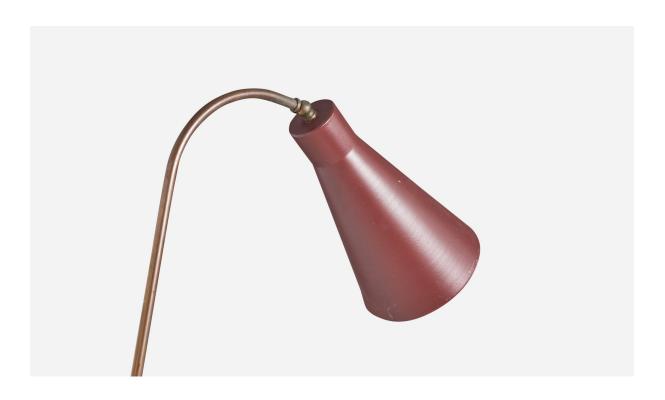

## Italian Designer, Wall Light, Brass, Red Lacquered Metal, Italy, 1940s

| Title:       | Italian Designer, Wall Light, Brass, Red Lacquered Metal, Italy, 1940s |
|--------------|------------------------------------------------------------------------|
| Dimensions:  | 17.5 in x 5.75 in x 29.25 in                                           |
| Inventory #: | 5615                                                                   |
| Price:       | \$3,700.00                                                             |

## **Product Description**

A brass and red lacquered metal wall light designed and produced in Italy, 1940s. Variable dimensions, measured as illustrated in the first image. Overall Dimensions (inches) :  $17.5 \times 5.75 \times 29.25$  (H x W x D) Dimensions of back plate (inches) :  $17.5 \times 1.5 \times 0.5$  (H x W x D). Bulb Specifications: E-26 Number of Sockets (per fixture): 1 All lighting will be converted for US usage. We are unable to confirm that any electrical item meets UL-Listing standards at our facility. Does not include mounting hardware. All items ship from High Point, North Carolina.