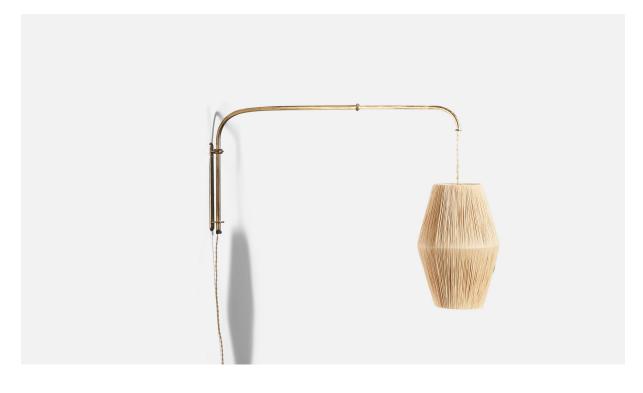

## Italian Designer, Wall Light, Brass, String, Italy, 1940s

| Title:       | Italian Designer, Wall Light, Brass, String, Italy, 1940s |
|--------------|-----------------------------------------------------------|
| Dimensions:  | 28.0 in x 8.75 in x 26.5 in                               |
| Inventory #: | 6064                                                      |
| Price:       | \$5,800.00                                                |

## **Product Description**

A brass and string wall light designed and produced in Italy, 1940s. Variable dimensions, measured as illustrated in the first image. Overall Dimensions (inches):  $28 \times 8.75 \times 26.5$  (H x W x D) Dimensions of back plate (inches):  $10.5 \times 1.75 \times .18$  (H x W x D) Bulb Specification: E-26 Number of Sockets: 1 Sold with lampshade. All lighting will be converted for US usage. We are unable to confirm that any electrical item meets UL-Listing standards at our facility. Does not include mounting hardware. All items ship from High Point, North Carolina.