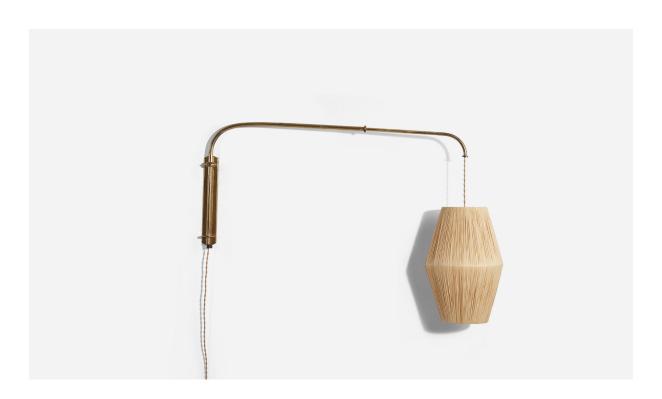

## Italian Designer, Wall Light, Brass, String, Italy, 1940s

| Title:       | Italian Designer, Wall Light, Brass, String, Italy, 1940s |
|--------------|-----------------------------------------------------------|
| Dimensions:  | 28.0 in x 8.75 in x 26.5 in                               |
| Inventory #: | 6064                                                      |
| Price:       | \$5,800.00                                                |

## **Product Description**

A brass and string wall light designed and produced in Italy, 1940s. Variable dimensions, measured as illustrated in the first image. Overall Dimensions (inches):  $28 \times 8.75 \times 26.5$  (H x W x D) Dimensions of back plate (inches):  $10.5 \times 1.75 \times .18$  (H x W x D) Bulb Specification: E-26 Number of Sockets: 1 Sold with lampshade. All lighting will be converted for US usage. We are unable to confirm that any electrical item meets UL-Listing standards at our facility. Does not include mounting hardware. All items ship from High Point, North Carolina.