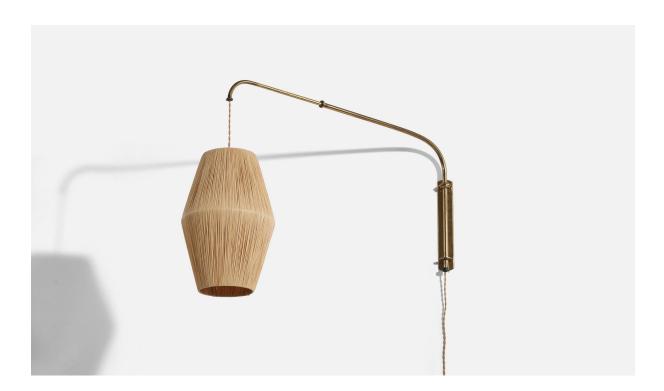

## Italian Designer, Wall Light, Brass, String, Italy, 1940s

| Title:       | Italian Designer, Wall Light, Brass, String, Italy, 1940s |
|--------------|-----------------------------------------------------------|
| Dimensions:  | 28.0 in x 8.75 in x 26.5 in                               |
| Inventory #: | 6064                                                      |
| Price:       | \$5,800.00                                                |

## **Product Description**

A brass and string wall light designed and produced in Italy, 1940s. Variable dimensions, measured as illustrated in the first image. Overall Dimensions (inches):  $28 \times 8.75 \times 26.5$  (H x W x D) Dimensions of back plate (inches):  $10.5 \times 1.75 \times .18$  (H x W x D) Bulb Specification: E-26 Number of Sockets: 1 Sold with lampshade. All lighting will be converted for US usage. We are unable to confirm that any electrical item meets UL-Listing standards at our facility. Does not include mounting hardware. All items ship from High Point, North Carolina.