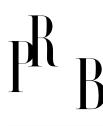

## Italian Designer, Wall Light, Brass, String, Italy, 1940s

| Title:       | Italian Designer, Wall Light, Brass, String, Italy, 1940s |
|--------------|-----------------------------------------------------------|
| Dimensions:  | 28.0 in x 8.75 in x 26.5 in                               |
| Inventory #: | 6064                                                      |
| Price:       | \$5,800.00                                                |

## **Product Description**

A brass and string wall light designed and produced in Italy, 1940s. Variable dimensions, measured as illustrated in the first image. Overall Dimensions (inches):  $28 \times 8.75 \times 26.5$  (H x W x D) Dimensions of back plate (inches):  $10.5 \times 1.75 \times .18$  (H x W x D) Bulb Specification: E-26 Number of Sockets: 1 Sold with lampshade. All lighting will be converted for US usage. We are unable to confirm that any electrical item meets UL-Listing standards at our facility. Does not include mounting hardware. All items ship from High Point, North Carolina.