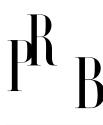

## Swedish Designer, Wall Light, Brass, Glass, Sweden, c. 1940s

| Title:       | Swedish Designer, Wall Light, Brass, Glass, Sweden, c. 1940s |
|--------------|--------------------------------------------------------------|
| Dimensions:  | 10.75 in x 5.0 in x 15.12 in                                 |
| Inventory #: | 6085                                                         |
| Price:       | \$1,800.00                                                   |

## **Product Description**

Dimensions variable, measured as illustrated in first image. Overall Dimensions (inches) :  $10.75 \times 5 \times 15.12$  (H x W x D)Dimensions of back plate (inches) :  $3.81 \times 3.81 \times .06$  (H x W x D) Bulb Specifications: E-26 Number of Sockets (per fixture): 1 All lighting will be converted for US usage. We are unable to confirm that any electrical item meets UL-Listing standards at our facility. Does not include mounting hardware. Sold with lampshade. All items ship from High Point, North Carolina.