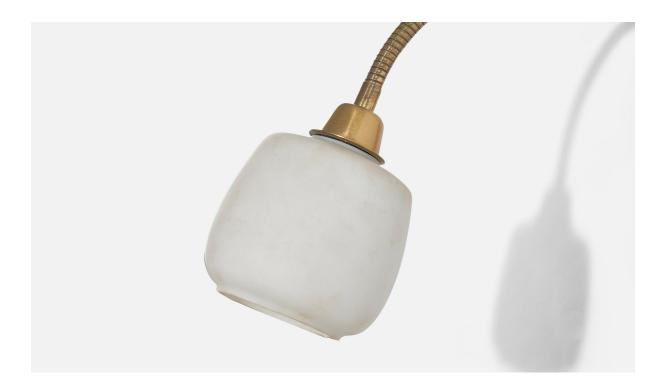

## Swedish Designer, Wall Light, Brass, Glass, Sweden, c. 1940s

| Title:       | Swedish Designer, Wall Light, Brass, Glass, Sweden, c. 1940s |
|--------------|--------------------------------------------------------------|
| Dimensions:  | 10.75 in x 5.0 in x 15.12 in                                 |
| Inventory #: | 6085                                                         |
| Price:       | \$1,800.00                                                   |

## **Product Description**

Dimensions variable, measured as illustrated in first image. Overall Dimensions (inches) :  $10.75 \times 5 \times 15.12$  (H x W x D)Dimensions of back plate (inches) :  $3.81 \times 3.81 \times .06$  (H x W x D) Bulb Specifications: E-26 Number of Sockets (per fixture): 1 All lighting will be converted for US usage. We are unable to confirm that any electrical item meets UL-Listing standards at our facility. Does not include mounting hardware. Sold with lampshade. All items ship from High Point, North Carolina.