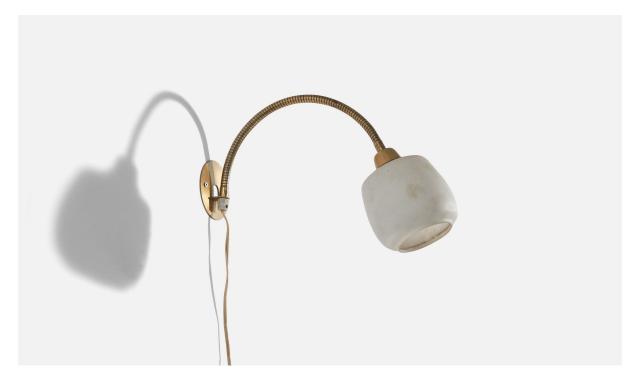

## Swedish Designer, Wall Light, Brass, Glass, Sweden, c. 1940s

| Title:       | Swedish Designer, Wall Light, Brass, Glass, Sweden, c. 1940s |
|--------------|--------------------------------------------------------------|
| Dimensions:  | 10.75 in x 5.0 in x 15.12 in                                 |
| Inventory #: | 6085                                                         |
| Price:       | \$1,800.00                                                   |

## **Product Description**

Dimensions variable, measured as illustrated in first image. Overall Dimensions (inches) :  $10.75 \times 5 \times 15.12$  (H x W x D)Dimensions of back plate (inches) :  $3.81 \times 3.81 \times .06$  (H x W x D) Bulb Specifications: E-26 Number of Sockets (per fixture): 1 All lighting will be converted for US usage. We are unable to confirm that any electrical item meets UL-Listing standards at our facility. Does not include mounting hardware. Sold with lampshade. All items ship from High Point, North Carolina.