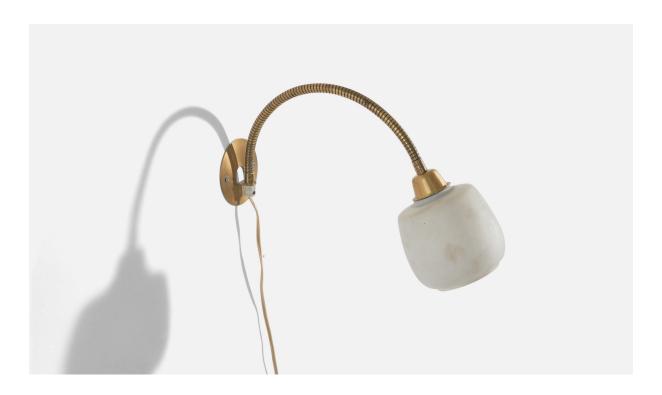

## Swedish Designer, Wall Light, Brass, Glass, Sweden, c. 1940s

| Title:       | Swedish Designer, Wall Light, Brass, Glass, Sweden, c. 1940s |
|--------------|--------------------------------------------------------------|
| Dimensions:  | 10.75 in x 5.0 in x 15.12 in                                 |
| Inventory #: | 6085                                                         |
| Price:       | \$1,800.00                                                   |

## **Product Description**

Dimensions variable, measured as illustrated in first image. Overall Dimensions (inches) :  $10.75 \times 5 \times 15.12$  (H x W x D)Dimensions of back plate (inches) :  $3.81 \times 3.81 \times .06$  (H x W x D) Bulb Specifications: E-26 Number of Sockets (per fixture): 1 All lighting will be converted for US usage. We are unable to confirm that any electrical item meets UL-Listing standards at our facility. Does not include mounting hardware. Sold with lampshade. All items ship from High Point, North Carolina.