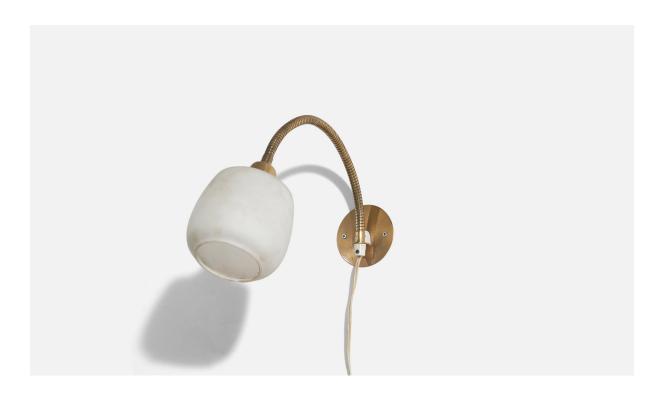

## Swedish Designer, Wall Light, Brass, Glass, Sweden, c. 1940s

| Title:       | Swedish Designer, Wall Light, Brass, Glass, Sweden, c. 1940s |
|--------------|--------------------------------------------------------------|
| Dimensions:  | 10.75 in x 5.0 in x 15.12 in                                 |
| Inventory #: | 6085                                                         |
| Price:       | \$1,800.00                                                   |

## **Product Description**

Dimensions variable, measured as illustrated in first image. Overall Dimensions (inches) :  $10.75 \times 5 \times 15.12$  (H x W x D)Dimensions of back plate (inches) :  $3.81 \times 3.81 \times .06$  (H x W x D) Bulb Specifications: E-26 Number of Sockets (per fixture): 1 All lighting will be converted for US usage. We are unable to confirm that any electrical item meets UL-Listing standards at our facility. Does not include mounting hardware. Sold with lampshade. All items ship from High Point, North Carolina.