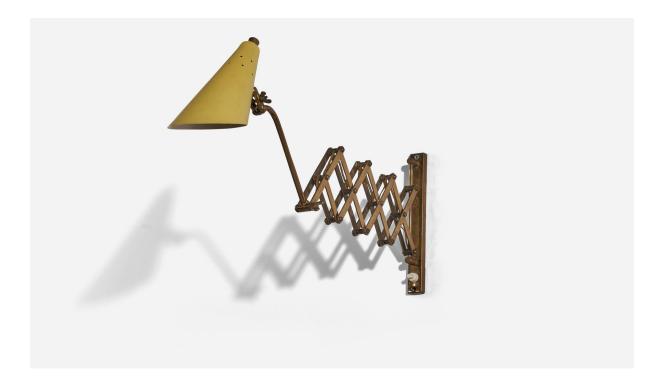

## Stilux Milano, Wall Light, Brass, Metal, Italy, 1950s

| Price:       | \$3,900.00                   |
|--------------|------------------------------|
| Inventory #: | 5787                         |
| Dimensions:  | 9.57 11 x 5.25 11 x 25.02 11 |

## **Product Description**

Dimensions variable, measured as illustrated in first image. Overall Dimensions (inches) :  $9.37 \times 3.25 \times 23.62$  (H x W x D) Dimensions of back plate (inches) :  $8.25 \times 0.93 \times 0.37$  (H x W x D) Bulb Specifications: E-14 Number of Sockets (per fixture): 1 Sold with lampshade. All lighting will be converted for US usage. We are unable to confirm that any electrical item meets UL-Listing standards at our facility. Does not include mounting hardware. All items ship from High Point, North Carolina.