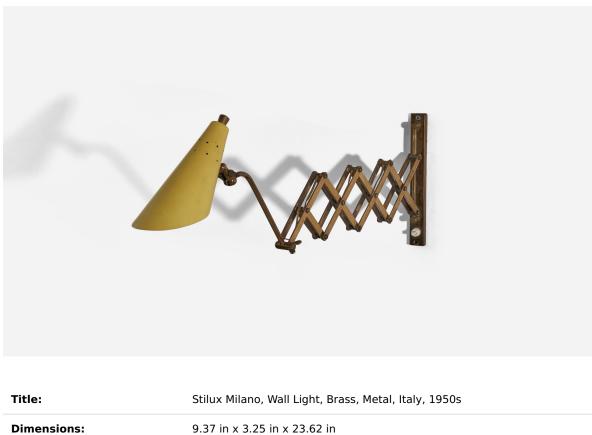

## Stilux Milano, Wall Light, Brass, Metal, Italy, 1950s

| Price:       | \$3,900.00                   |
|--------------|------------------------------|
| Inventory #: | 5787                         |
| Dimensions:  | 9.57 11 x 5.25 11 x 25.02 11 |

## **Product Description**

Dimensions variable, measured as illustrated in first image. Overall Dimensions (inches) :  $9.37 \times 3.25 \times 23.62$  (H x W x D) Dimensions of back plate (inches) :  $8.25 \times 0.93 \times 0.37$  (H x W x D) Bulb Specifications: E-14 Number of Sockets (per fixture): 1 Sold with lampshade. All lighting will be converted for US usage. We are unable to confirm that any electrical item meets UL-Listing standards at our facility. Does not include mounting hardware. All items ship from High Point, North Carolina.