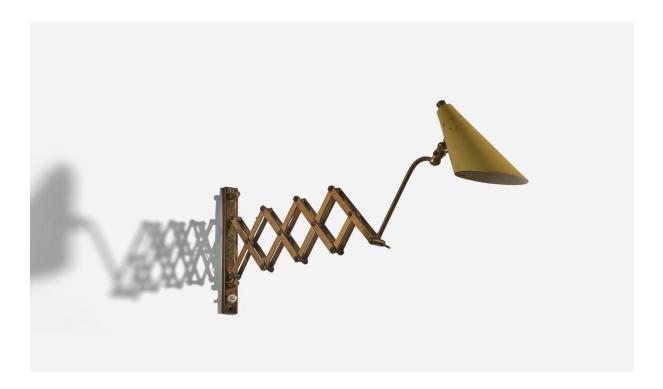

## Stilux Milano, Wall Light, Brass, Metal, Italy, 1950s

| Price:       | \$3,900.00                   |
|--------------|------------------------------|
| Inventory #: | 5787                         |
| Dimensions:  | 9.57 11 x 5.25 11 x 25.02 11 |

## **Product Description**

Dimensions variable, measured as illustrated in first image. Overall Dimensions (inches) :  $9.37 \times 3.25 \times 23.62$  (H x W x D) Dimensions of back plate (inches) :  $8.25 \times 0.93 \times 0.37$  (H x W x D) Bulb Specifications: E-14 Number of Sockets (per fixture): 1 Sold with lampshade. All lighting will be converted for US usage. We are unable to confirm that any electrical item meets UL-Listing standards at our facility. Does not include mounting hardware. All items ship from High Point, North Carolina.