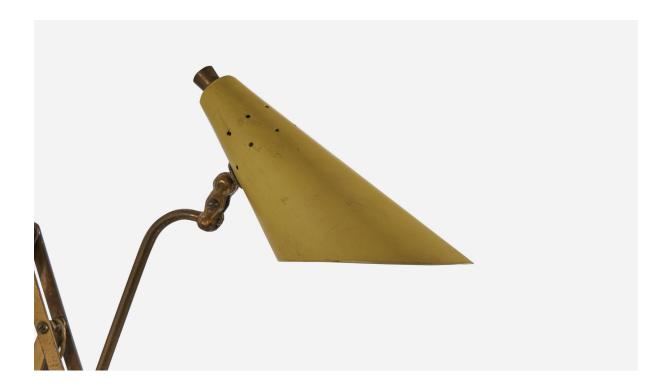

## Stilux Milano, Wall Light, Brass, Metal, Italy, 1950s

| Price:       | \$3,900.00                   |
|--------------|------------------------------|
| Inventory #: | 5787                         |
| Dimensions:  | 9.57 11 x 5.25 11 x 25.02 11 |

## **Product Description**

Dimensions variable, measured as illustrated in first image. Overall Dimensions (inches) :  $9.37 \times 3.25 \times 23.62$  (H x W x D) Dimensions of back plate (inches) :  $8.25 \times 0.93 \times 0.37$  (H x W x D) Bulb Specifications: E-14 Number of Sockets (per fixture): 1 Sold with lampshade. All lighting will be converted for US usage. We are unable to confirm that any electrical item meets UL-Listing standards at our facility. Does not include mounting hardware. All items ship from High Point, North Carolina.