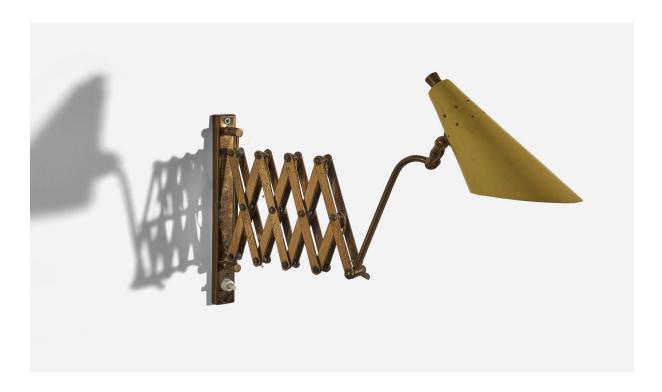

## Stilux Milano, Wall Light, Brass, Metal, Italy, 1950s

| Price:       | \$3,900.00                   |
|--------------|------------------------------|
| Inventory #: | 5787                         |
| Dimensions:  | 9.57 11 x 5.25 11 x 25.02 11 |

## **Product Description**

Dimensions variable, measured as illustrated in first image. Overall Dimensions (inches) :  $9.37 \times 3.25 \times 23.62$  (H x W x D) Dimensions of back plate (inches) :  $8.25 \times 0.93 \times 0.37$  (H x W x D) Bulb Specifications: E-14 Number of Sockets (per fixture): 1 Sold with lampshade. All lighting will be converted for US usage. We are unable to confirm that any electrical item meets UL-Listing standards at our facility. Does not include mounting hardware. All items ship from High Point, North Carolina.