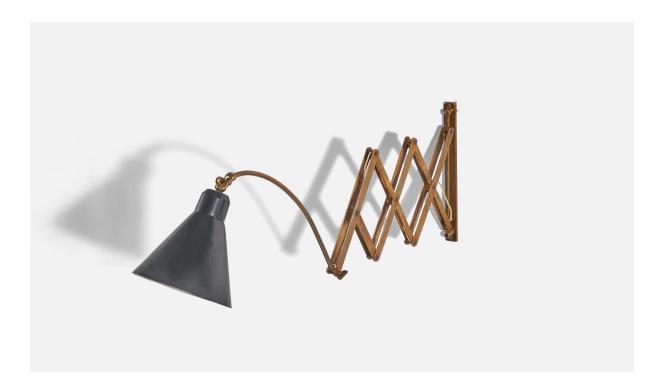

## Italian Designer, Wall Light, Brass, Black Lacquered Metal, Italy, 1940s

| Title:       | Italian Designer, Wall Light, Brass, Black Lacquered Metal, Italy, 1940s |
|--------------|--------------------------------------------------------------------------|
| Dimensions:  | 10.99 in x 6.37 in x 29.0 in                                             |
| Inventory #: | 6266                                                                     |
| Price:       | \$3,900.00                                                               |

## **Product Description**

A brass and black lacquered metal wall light designed and produced in Italy, 1940s. Variable dimensions, measured as illustrated in the first image. Overall Dimensions (inches): 10.99 x 6.37 x 29 (H x W x D) Dimensions of back plate (inches): 10.93 x 0.93 x 0.25 (H x W x D) Bulb Specifications: E-26 Number of Sockets (per fixture): 1 All lighting will be converted for US usage. We are unable to confirm that any electrical item meets UL-Listing standards at our facility. Sold with lampshade. Does not include mounting hardware. All items ship from High Point, North Carolina.