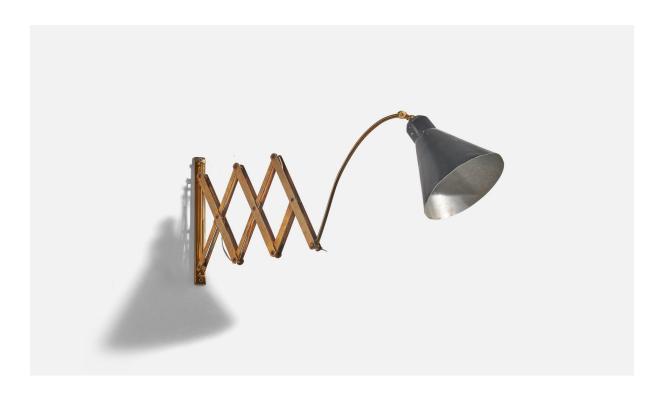

## Italian Designer, Wall Light, Brass, Black Lacquered Metal, Italy, 1940s

| Title:       | Italian Designer, Wall Light, Brass, Black Lacquered Metal, Italy, 1940s |
|--------------|--------------------------------------------------------------------------|
| Dimensions:  | 10.99 in x 6.37 in x 29.0 in                                             |
| Inventory #: | 6266                                                                     |
| Price:       | \$3,900.00                                                               |

## **Product Description**

A brass and black lacquered metal wall light designed and produced in Italy, 1940s. Variable dimensions, measured as illustrated in the first image. Overall Dimensions (inches): 10.99 x 6.37 x 29 (H x W x D) Dimensions of back plate (inches): 10.93 x 0.93 x 0.25 (H x W x D) Bulb Specifications: E-26 Number of Sockets (per fixture): 1 All lighting will be converted for US usage. We are unable to confirm that any electrical item meets UL-Listing standards at our facility. Sold with lampshade. Does not include mounting hardware. All items ship from High Point, North Carolina.