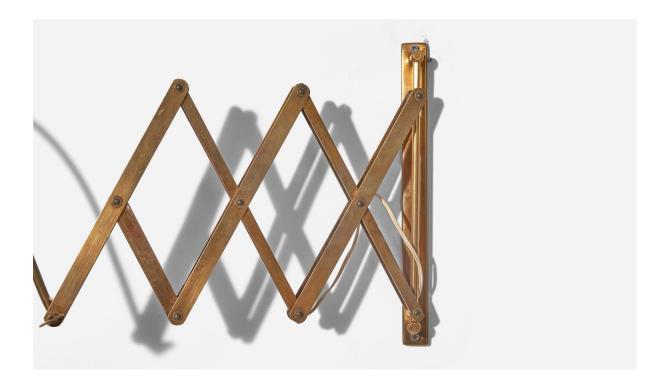

## **Product Description**

A brass and black lacquered metal wall light designed and produced in Italy, 1940s. Variable dimensions, measured as illustrated in the first image. Overall Dimensions (inches): 10.99 x 6.37 x 29 (H x W x D) Dimensions of back plate (inches): 10.93 x 0.93 x 0.25 (H x W x D) Bulb Specifications: E-26 Number of Sockets (per fixture): 1 All lighting will be converted for US usage. We are unable to confirm that any electrical item meets UL-Listing standards at our facility. Sold with lampshade. Does not include mounting hardware. All items ship from High Point, North Carolina.