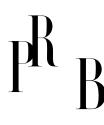

## Italian Designer, Wall Light, Brass, Black Lacquered Metal, Italy, 1940s

| Title:       | Italian Designer, Wall Light, Brass, Black Lacquered Metal, Italy, 1940s |
|--------------|--------------------------------------------------------------------------|
| Dimensions:  | 10.99 in x 6.37 in x 29.0 in                                             |
| Inventory #: | 6266                                                                     |
| Price:       | \$3,900.00                                                               |

## **Product Description**

A brass and black lacquered metal wall light designed and produced in Italy, 1940s. Variable dimensions, measured as illustrated in the first image. Overall Dimensions (inches): 10.99 x 6.37 x 29 (H x W x D) Dimensions of back plate (inches): 10.93 x 0.93 x 0.25 (H x W x D) Bulb Specifications: E-26 Number of Sockets (per fixture): 1 All lighting will be converted for US usage. We are unable to confirm that any electrical item meets UL-Listing standards at our facility. Sold with lampshade. Does not include mounting hardware. All items ship from High Point, North Carolina.