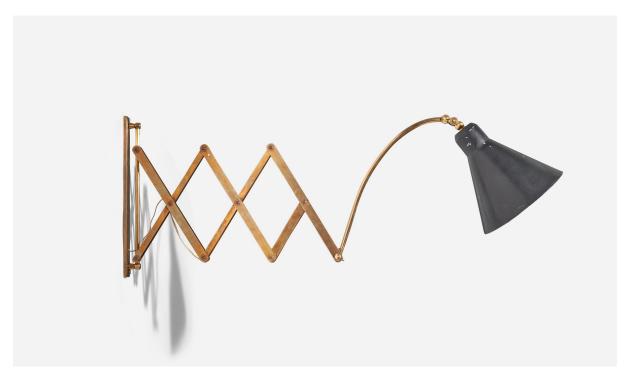

## Italian Designer, Wall Light, Brass, Black Lacquered Metal, Italy, 1940s

| Title:       | Italian Designer, Wall Light, Brass, Black Lacquered Metal, Italy, 1940s |
|--------------|--------------------------------------------------------------------------|
| Dimensions:  | 10.99 in x 6.37 in x 29.0 in                                             |
| Inventory #: | 6266                                                                     |
| Price:       | \$3,900.00                                                               |

## **Product Description**

A brass and black lacquered metal wall light designed and produced in Italy, 1940s. Variable dimensions, measured as illustrated in the first image. Overall Dimensions (inches): 10.99 x 6.37 x 29 (H x W x D) Dimensions of back plate (inches): 10.93 x 0.93 x 0.25 (H x W x D) Bulb Specifications: E-26 Number of Sockets (per fixture): 1 All lighting will be converted for US usage. We are unable to confirm that any electrical item meets UL-Listing standards at our facility. Sold with lampshade. Does not include mounting hardware. All items ship from High Point, North Carolina.