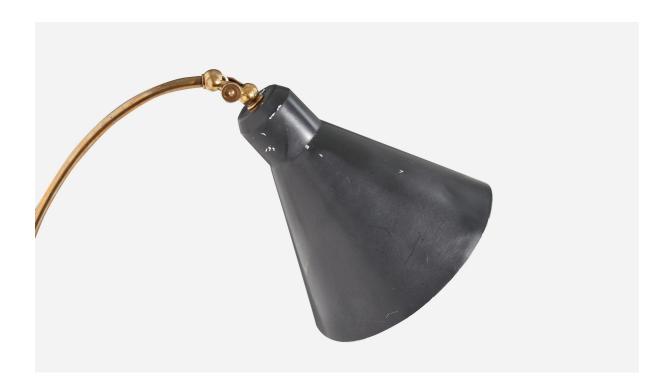

## **Product Description**

A brass and black lacquered metal wall light designed and produced in Italy, 1940s. Variable dimensions, measured as illustrated in the first image. Overall Dimensions (inches): 10.99 x 6.37 x 29 (H x W x D) Dimensions of back plate (inches): 10.93 x 0.93 x 0.25 (H x W x D) Bulb Specifications: E-26 Number of Sockets (per fixture): 1 All lighting will be converted for US usage. We are unable to confirm that any electrical item meets UL-Listing standards at our facility. Sold with lampshade. Does not include mounting hardware. All items ship from High Point, North Carolina.