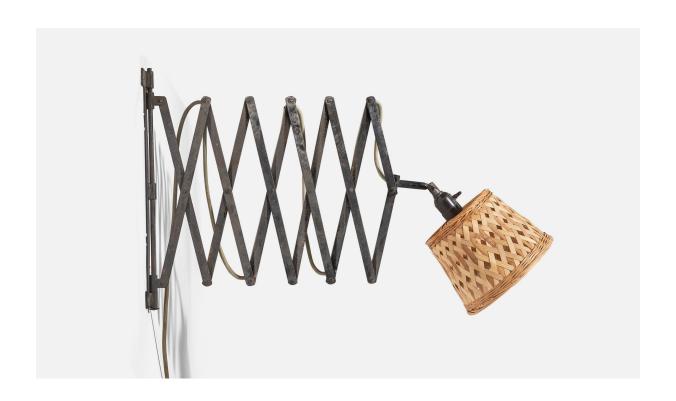

## Danish Designer, Wall Light, Metal, Rattan, Denmark, 1940s

| Title:       | Danish Designer, Wall Light, Metal, Rattan, Denmark, 1940s |
|--------------|------------------------------------------------------------|
| Dimensions:  | 18.18 in x 7.81 in x 36.25 in                              |
| Inventory #: | 6259                                                       |
| Price:       | \$3,800.00                                                 |

## **Product Description**

A metal and rattan wall light designed and produced in Denmark, 1940s. Sold with Lampshade. Stated dimensions refer to the lamp with the lampshade. Variable dimensions, measured as illustrated in the first image. All lighting will be converted for US usage. We are unable to confirm that any electrical item meets UL-Listing standards at our facility. Does not include mounting hardware.