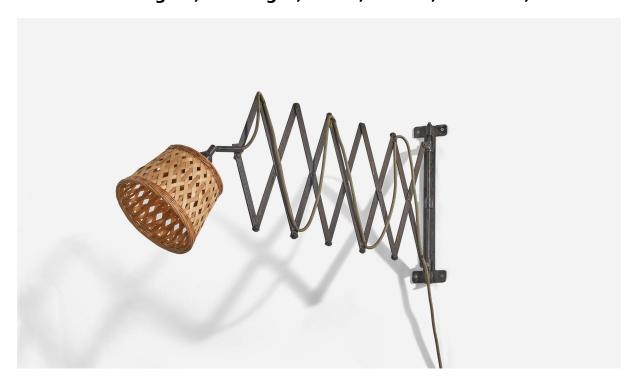

## Danish Designer, Wall Light, Metal, Rattan, Denmark, 1940s

| Title:       | Danish Designer, Wall Light, Metal, Rattan, Denmark, 1940s |
|--------------|------------------------------------------------------------|
| Dimensions:  | 18.18 in x 7.81 in x 36.25 in                              |
| Inventory #: | 6259                                                       |
| Price:       | \$3,800.00                                                 |

## **Product Description**

A metal and rattan wall light designed and produced in Denmark, 1940s. Sold with Lampshade. Stated dimensions refer to the lamp with the lampshade. Variable dimensions, measured as illustrated in the first image. All lighting will be converted for US usage. We are unable to confirm that any electrical item meets UL-Listing standards at our facility. Does not include mounting hardware.