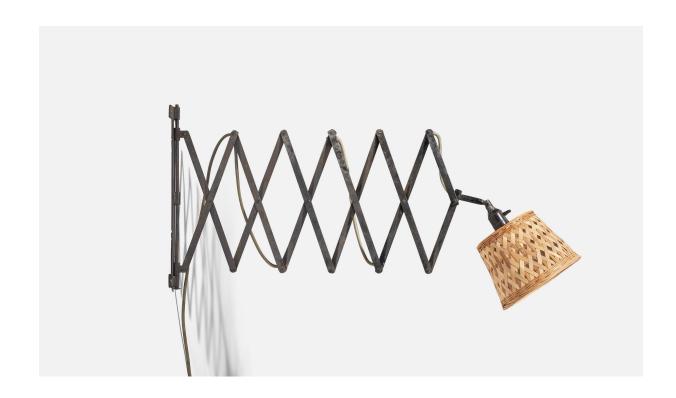

## Danish Designer, Wall Light, Metal, Rattan, Denmark, 1940s

| Title:       | Danish Designer, Wall Light, Metal, Rattan, Denmark, 1940s |
|--------------|------------------------------------------------------------|
| Dimensions:  | 18.18 in x 7.81 in x 36.25 in                              |
| Inventory #: | 6259                                                       |
| Price:       | \$3,800.00                                                 |

## **Product Description**

A metal and rattan wall light designed and produced in Denmark, 1940s. Sold with Lampshade. Stated dimensions refer to the lamp with the lampshade. Variable dimensions, measured as illustrated in the first image. All lighting will be converted for US usage. We are unable to confirm that any electrical item meets UL-Listing standards at our facility. Does not include mounting hardware.