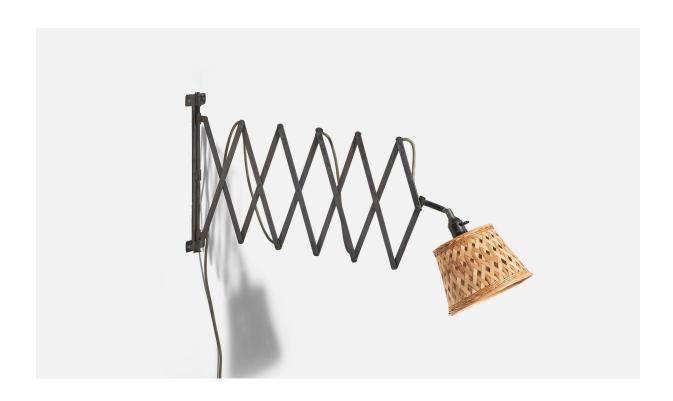

## Danish Designer, Wall Light, Metal, Rattan, Denmark, 1940s

| Title:       | Danish Designer, Wall Light, Metal, Rattan, Denmark, 1940s |
|--------------|------------------------------------------------------------|
| Dimensions:  | 18.18 in x 7.81 in x 36.25 in                              |
| Inventory #: | 6259                                                       |
| Price:       | \$3,800.00                                                 |

## **Product Description**

A metal and rattan wall light designed and produced in Denmark, 1940s. Sold with Lampshade. Stated dimensions refer to the lamp with the lampshade. Variable dimensions, measured as illustrated in the first image. All lighting will be converted for US usage. We are unable to confirm that any electrical item meets UL-Listing standards at our facility. Does not include mounting hardware.