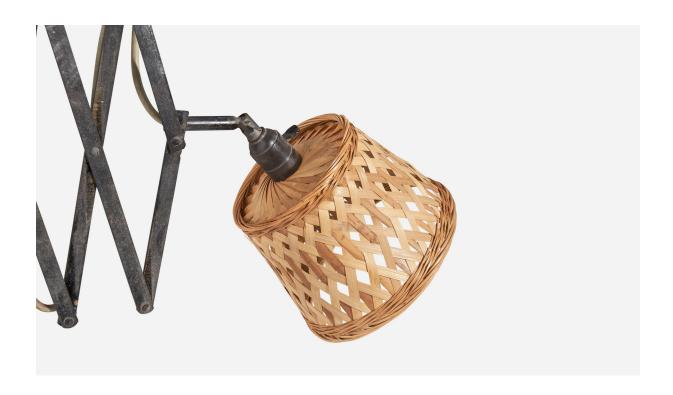

## Danish Designer, Wall Light, Metal, Rattan, Denmark, 1940s

| Title:       | Danish Designer, Wall Light, Metal, Rattan, Denmark, 1940s |
|--------------|------------------------------------------------------------|
| Dimensions:  | 18.18 in x 7.81 in x 36.25 in                              |
| Inventory #: | 6259                                                       |
| Price:       | \$3,800.00                                                 |

## **Product Description**

A metal and rattan wall light designed and produced in Denmark, 1940s. Sold with Lampshade. Stated dimensions refer to the lamp with the lampshade. Variable dimensions, measured as illustrated in the first image. All lighting will be converted for US usage. We are unable to confirm that any electrical item meets UL-Listing standards at our facility. Does not include mounting hardware.