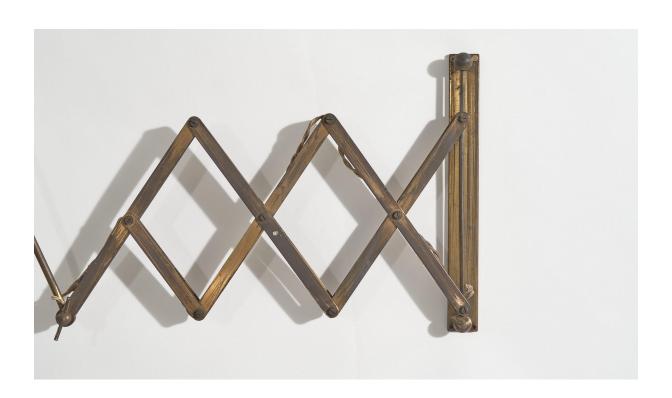

## **Product Description**

A brass and white lacquered metal wall light designed and produced in Italy, 1940s. Variable dimensions, measured as illustrated in the first image. Overall Dimensions (inches) :  $11.75 \times 4.75 \times 33$  (H x W x D) Dimensions of back plate (inches) :  $11.75 \times 1.27 \times 0.23$  (H x W x D). Bulb Specifications: E-26 Number of Sockets (per fixture): 1 All lighting will be converted for US usage. We are unable to confirm that any electrical item meets UL-Listing standards at our facility. Does not include mounting hardware. Sold with lampshade. All items ship from High Point, North Carolina.