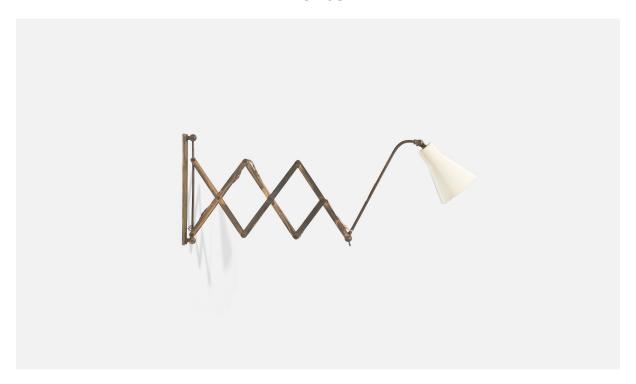

## **Product Description**

A brass and white lacquered metal wall light designed and produced in Italy, 1940s. Variable dimensions, measured as illustrated in the first image. Overall Dimensions (inches) :  $11.75 \times 4.75 \times 33$  (H x W x D) Dimensions of back plate (inches) :  $11.75 \times 1.27 \times 0.23$  (H x W x D). Bulb Specifications: E-26 Number of Sockets (per fixture): 1 All lighting will be converted for US usage. We are unable to confirm that any electrical item meets UL-Listing standards at our facility. Does not include mounting hardware. Sold with lampshade. All items ship from High Point, North Carolina.