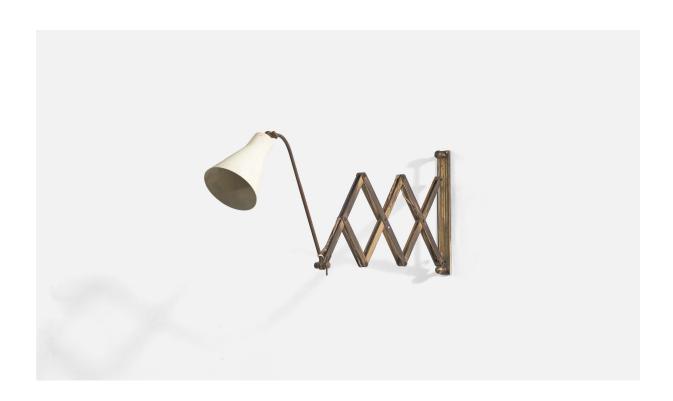

## **Product Description**

A brass and white lacquered metal wall light designed and produced in Italy, 1940s. Variable dimensions, measured as illustrated in the first image. Overall Dimensions (inches) :  $11.75 \times 4.75 \times 33$  (H x W x D) Dimensions of back plate (inches) :  $11.75 \times 1.27 \times 0.23$  (H x W x D). Bulb Specifications: E-26 Number of Sockets (per fixture): 1 All lighting will be converted for US usage. We are unable to confirm that any electrical item meets UL-Listing standards at our facility. Does not include mounting hardware. Sold with lampshade. All items ship from High Point, North Carolina.