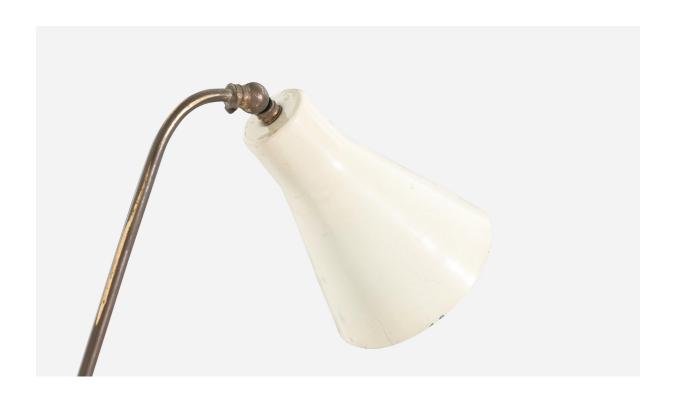

## **Product Description**

A brass and white lacquered metal wall light designed and produced in Italy, 1940s. Variable dimensions, measured as illustrated in the first image. Overall Dimensions (inches) :  $11.75 \times 4.75 \times 33$  (H x W x D) Dimensions of back plate (inches) :  $11.75 \times 1.27 \times 0.23$  (H x W x D). Bulb Specifications: E-26 Number of Sockets (per fixture): 1 All lighting will be converted for US usage. We are unable to confirm that any electrical item meets UL-Listing standards at our facility. Does not include mounting hardware. Sold with lampshade. All items ship from High Point, North Carolina.