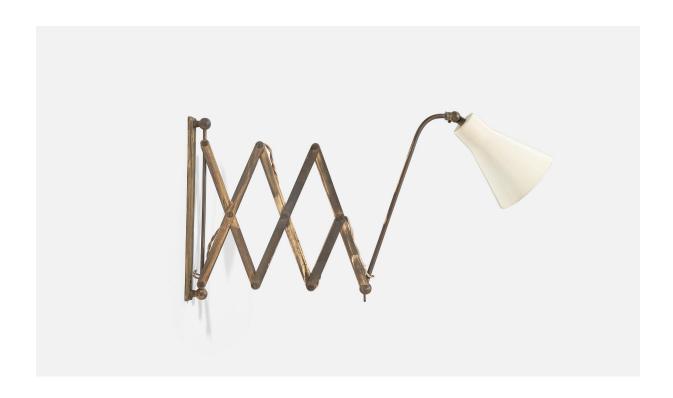

## Italian Designer, Wall Light, Brass, White Lacquered Metal, Italy, 1940s

| Price:       | \$3,500.00                                                               |
|--------------|--------------------------------------------------------------------------|
| Inventory #: | 6285                                                                     |
| Dimensions:  | 11.75 in x 4.75 in x 33.0 in                                             |
| Title:       | Italian Designer, Wall Light, Brass, White Lacquered Metal, Italy, 1940s |

## **Product Description**

A brass and white lacquered metal wall light designed and produced in Italy, 1940s. Variable dimensions, measured as illustrated in the first image. Overall Dimensions (inches) :  $11.75 \times 4.75 \times 33$  (H x W x D) Dimensions of back plate (inches) :  $11.75 \times 1.27 \times 0.23$  (H x W x D). Bulb Specifications: E-26 Number of Sockets (per fixture): 1 All lighting will be converted for US usage. We are unable to confirm that any electrical item meets UL-Listing standards at our facility. Does not include mounting hardware. Sold with lampshade. All items ship from High Point, North Carolina.