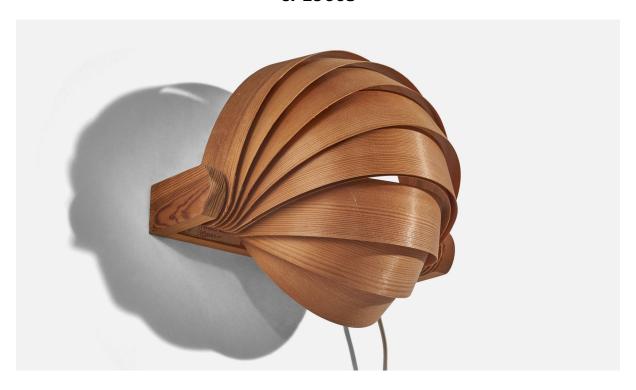

## Swedish Designer, Wall Light, Pine, Moulded Pine Veneer, Sweden, c. 1960s

| Price:       | \$3,400.00                                                                |
|--------------|---------------------------------------------------------------------------|
| Inventory #: | 5821                                                                      |
| Dimensions:  | 8.0 in x 10.87 in x 11.0 in                                               |
| Title:       | Swedish Designer, Wall Light, Pine, Moulded Pine Veneer, Sweden, c. 1960s |

## **Product Description**

Overall Dimensions (inches):  $8 \times 10.87 \times 11$  (H x W x D) Dimensions of back plate (inches):  $1.62 \times 11.06 \times 3.31$  (H x W x D) Bulb Specifications: E-14 Number of Sockets (per fixture): 1 All lighting will be converted for US usage. We are unable to confirm that any electrical item meets UL-Listing standards at our facility. Does not include mounting hardware. Sold with lampshade. All items ship from High Point, North Carolina.