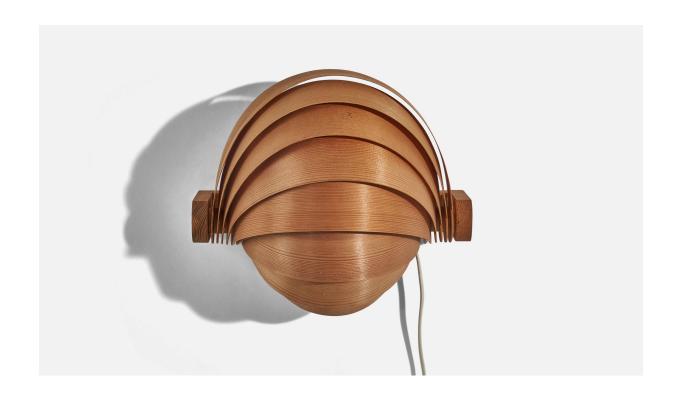

## Swedish Designer, Wall Light, Pine, Moulded Pine Veneer, Sweden, c. 1960s

| Price:       | \$3,400.00                                                                |
|--------------|---------------------------------------------------------------------------|
| Inventory #: | 5821                                                                      |
| Dimensions:  | 8.0 in x 10.87 in x 11.0 in                                               |
| Title:       | Swedish Designer, Wall Light, Pine, Moulded Pine Veneer, Sweden, c. 1960s |

## **Product Description**

Overall Dimensions (inches):  $8 \times 10.87 \times 11$  (H x W x D) Dimensions of back plate (inches):  $1.62 \times 11.06 \times 3.31$  (H x W x D) Bulb Specifications: E-14 Number of Sockets (per fixture): 1 All lighting will be converted for US usage. We are unable to confirm that any electrical item meets UL-Listing standards at our facility. Does not include mounting hardware. Sold with lampshade. All items ship from High Point, North Carolina.