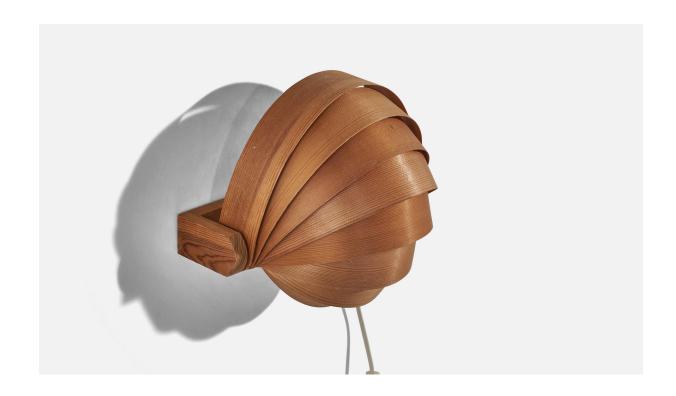

## Swedish Designer, Wall Light, Pine, Moulded Pine Veneer, Sweden, c. 1960s

| Price:       | \$3,400.00                                                                |
|--------------|---------------------------------------------------------------------------|
| Inventory #: | 5821                                                                      |
| Dimensions:  | 8.0 in x 10.87 in x 11.0 in                                               |
| Title:       | Swedish Designer, Wall Light, Pine, Moulded Pine Veneer, Sweden, c. 1960s |

## **Product Description**

Overall Dimensions (inches):  $8 \times 10.87 \times 11$  (H x W x D) Dimensions of back plate (inches):  $1.62 \times 11.06 \times 3.31$  (H x W x D) Bulb Specifications: E-14 Number of Sockets (per fixture): 1 All lighting will be converted for US usage. We are unable to confirm that any electrical item meets UL-Listing standards at our facility. Does not include mounting hardware. Sold with lampshade. All items ship from High Point, North Carolina.