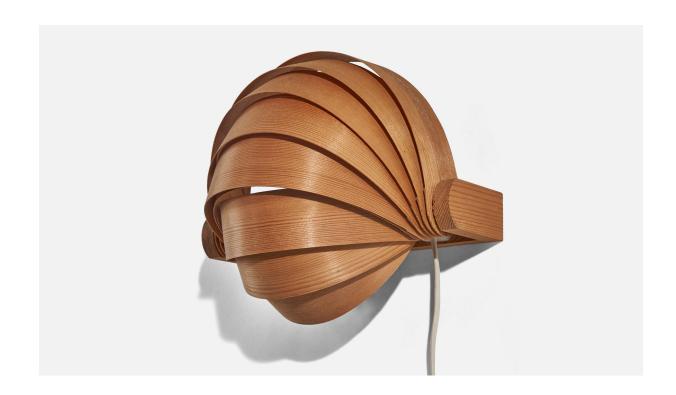

## Swedish Designer, Wall Light, Pine, Moulded Pine Veneer, Sweden, c. 1960s

| Price:       | \$3,400.00                                                                |
|--------------|---------------------------------------------------------------------------|
| Inventory #: | 5821                                                                      |
| Dimensions:  | 8.0 in x 10.87 in x 11.0 in                                               |
| Title:       | Swedish Designer, Wall Light, Pine, Moulded Pine Veneer, Sweden, c. 1960s |

## **Product Description**

Overall Dimensions (inches):  $8 \times 10.87 \times 11$  (H x W x D) Dimensions of back plate (inches):  $1.62 \times 11.06 \times 3.31$  (H x W x D) Bulb Specifications: E-14 Number of Sockets (per fixture): 1 All lighting will be converted for US usage. We are unable to confirm that any electrical item meets UL-Listing standards at our facility. Does not include mounting hardware. Sold with lampshade. All items ship from High Point, North Carolina.