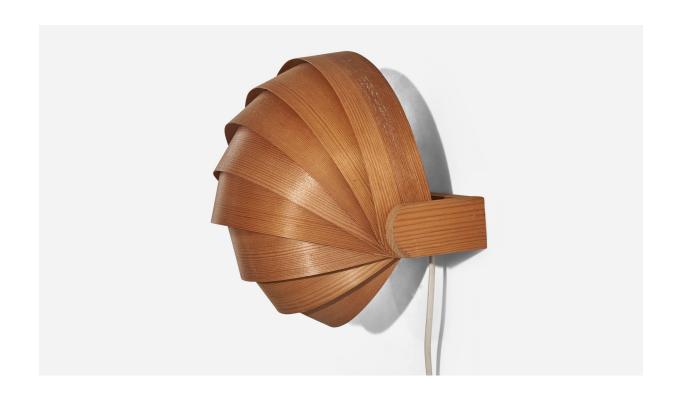

## Swedish Designer, Wall Light, Pine, Moulded Pine Veneer, Sweden, c. 1960s

| Price:       | \$3,400.00                                                                |
|--------------|---------------------------------------------------------------------------|
| Inventory #: | 5821                                                                      |
| Dimensions:  | 8.0 in x 10.87 in x 11.0 in                                               |
| Title:       | Swedish Designer, Wall Light, Pine, Moulded Pine Veneer, Sweden, c. 1960s |

## **Product Description**

Overall Dimensions (inches):  $8 \times 10.87 \times 11$  (H x W x D) Dimensions of back plate (inches):  $1.62 \times 11.06 \times 3.31$  (H x W x D) Bulb Specifications: E-14 Number of Sockets (per fixture): 1 All lighting will be converted for US usage. We are unable to confirm that any electrical item meets UL-Listing standards at our facility. Does not include mounting hardware. Sold with lampshade. All items ship from High Point, North Carolina.