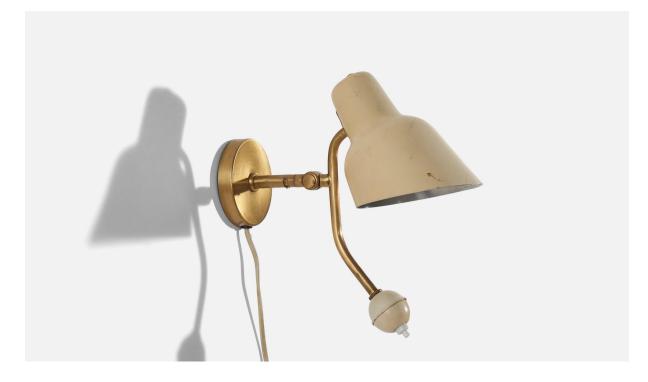

## Swedish Designer, Wall Light, Brass, Metal, Sweden, c. 1950s

| Title:       | Swedish Designer, Wall Light, Brass, Metal, Sweden, c. 1950s |
|--------------|--------------------------------------------------------------|
| Dimensions:  | 9.75 in x 4.25 in x 9.75 in                                  |
| Inventory #: | 5232                                                         |
| Price:       | \$2,900.00                                                   |

## **Product Description**

Overall Dimensions (inches) :  $9.75 \times 4.25 \times 9.75$  (H x W x D) Dimensions of back plate (inches) :  $3.4375 \times 3.4375 \times .625$  (H x W x D) Bulb Specifications: E-26 Number of Sockets (per fixture): 1 Sold with lampshade. All lighting will be converted for US usage. We are unable to confirm that any electrical item meets UL-Listing standards at our facility. Does not include mounting hardware. All items ship from High Point, North Carolina.