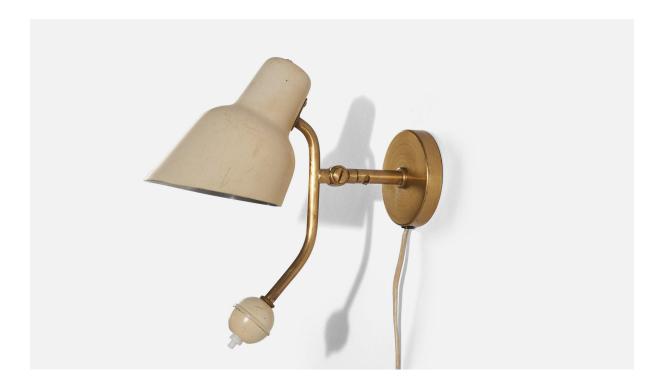

## Swedish Designer, Wall Light, Brass, Metal, Sweden, c. 1950s

| Title:       | Swedish Designer, Wall Light, Brass, Metal, Sweden, c. 1950s |
|--------------|--------------------------------------------------------------|
| Dimensions:  | 9.75 in x 4.25 in x 9.75 in                                  |
| Inventory #: | 5232                                                         |
| Price:       | \$2,900.00                                                   |

## **Product Description**

Overall Dimensions (inches) :  $9.75 \times 4.25 \times 9.75$  (H x W x D) Dimensions of back plate (inches) :  $3.4375 \times 3.4375 \times .625$  (H x W x D) Bulb Specifications: E-26 Number of Sockets (per fixture): 1 Sold with lampshade. All lighting will be converted for US usage. We are unable to confirm that any electrical item meets UL-Listing standards at our facility. Does not include mounting hardware. All items ship from High Point, North Carolina.