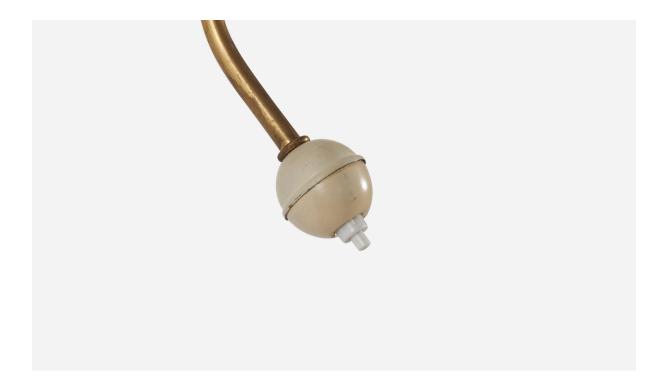

## Swedish Designer, Wall Light, Brass, Metal, Sweden, c. 1950s

| Title:       | Swedish Designer, Wall Light, Brass, Metal, Sweden, c. 1950s |
|--------------|--------------------------------------------------------------|
| Dimensions:  | 9.75 in x 4.25 in x 9.75 in                                  |
| Inventory #: | 5232                                                         |
| Price:       | \$2,900.00                                                   |

## **Product Description**

Overall Dimensions (inches) :  $9.75 \times 4.25 \times 9.75$  (H x W x D) Dimensions of back plate (inches) :  $3.4375 \times 3.4375 \times .625$  (H x W x D) Bulb Specifications: E-26 Number of Sockets (per fixture): 1 Sold with lampshade. All lighting will be converted for US usage. We are unable to confirm that any electrical item meets UL-Listing standards at our facility. Does not include mounting hardware. All items ship from High Point, North Carolina.