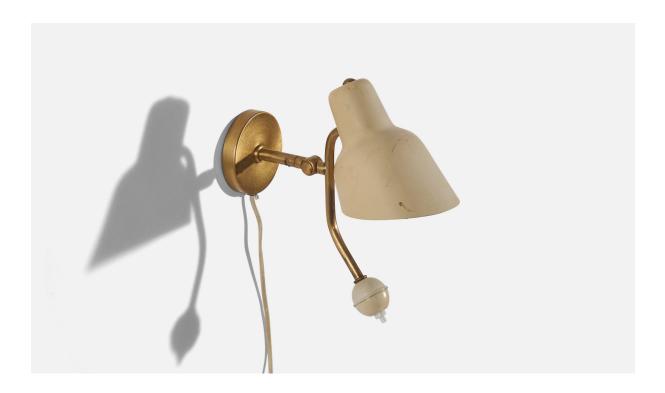

## Swedish Designer, Wall Light, Brass, Metal, Sweden, c. 1950s

| Title:       | Swedish Designer, Wall Light, Brass, Metal, Sweden, c. 1950s |
|--------------|--------------------------------------------------------------|
| Dimensions:  | 9.75 in x 4.25 in x 9.75 in                                  |
| Inventory #: | 5232                                                         |
| Price:       | \$2,900.00                                                   |

## **Product Description**

Overall Dimensions (inches) :  $9.75 \times 4.25 \times 9.75$  (H x W x D) Dimensions of back plate (inches) :  $3.4375 \times 3.4375 \times .625$  (H x W x D) Bulb Specifications: E-26 Number of Sockets (per fixture): 1 Sold with lampshade. All lighting will be converted for US usage. We are unable to confirm that any electrical item meets UL-Listing standards at our facility. Does not include mounting hardware. All items ship from High Point, North Carolina.