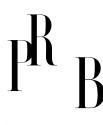

## Swedish Designer, Wall Light, Brass, Metal, Sweden, c. 1950s

| Title:       | Swedish Designer, Wall Light, Brass, Metal, Sweden, c. 1950s |
|--------------|--------------------------------------------------------------|
| Dimensions:  | 9.75 in x 4.25 in x 9.75 in                                  |
| Inventory #: | 5232                                                         |
| Price:       | \$2,900.00                                                   |

## **Product Description**

Overall Dimensions (inches) :  $9.75 \times 4.25 \times 9.75$  (H x W x D) Dimensions of back plate (inches) :  $3.4375 \times 3.4375 \times .625$  (H x W x D) Bulb Specifications: E-26 Number of Sockets (per fixture): 1 Sold with lampshade. All lighting will be converted for US usage. We are unable to confirm that any electrical item meets UL-Listing standards at our facility. Does not include mounting hardware. All items ship from High Point, North Carolina.