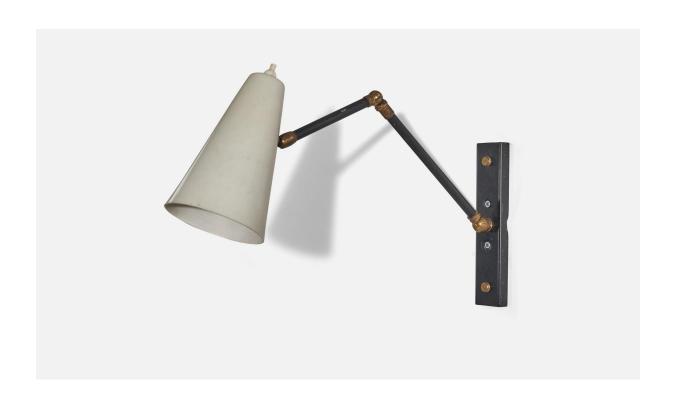

## Italian Designer, Wall Light, Metal, Brass, Italy, 1950s

| Price:       | \$1,900.00                                               |
|--------------|----------------------------------------------------------|
| Inventory #: | 6031                                                     |
| Dimensions:  | 15.31 in x 3.75 in x 12.93 in                            |
| Title:       | Italian Designer, Wall Light, Metal, Brass, Italy, 1950s |

## **Product Description**

A brass and black, white-lacquered metal wall light designed and produced in Italy, c. 1950s. Dimensions variable, measured as illustrated in first image. Overall Dimensions (inches):  $15.31 \times 3.75 \times 12.93$  Dimensions of back plate (inches):  $7.06 \times 1.56 \times 0.43$  (H x W x D) Bulb Specifications: E-14 Number of Sockets (per fixture): 1 All lighting will be converted for US usage. We are unable to confirm that any electrical item meets UL-Listing standards at our facility. Does not include mounting hardware. All items ship from High Point, North Carolina.