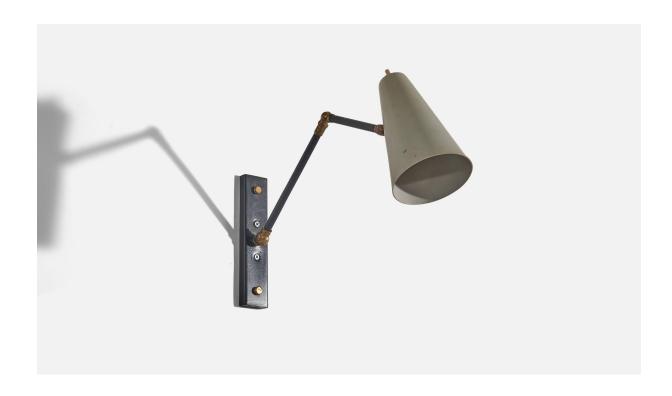

## Italian Designer, Wall Light, Metal, Brass, Italy, 1950s

| Price:       | \$1,900.00                                               |
|--------------|----------------------------------------------------------|
| Inventory #: | 6031                                                     |
| Dimensions:  | 15.31 in x 3.75 in x 12.93 in                            |
| Title:       | Italian Designer, Wall Light, Metal, Brass, Italy, 1950s |

## **Product Description**

A brass and black, white-lacquered metal wall light designed and produced in Italy, c. 1950s. Dimensions variable, measured as illustrated in first image. Overall Dimensions (inches):  $15.31 \times 3.75 \times 12.93$  Dimensions of back plate (inches):  $7.06 \times 1.56 \times 0.43$  (H x W x D) Bulb Specifications: E-14 Number of Sockets (per fixture): 1 All lighting will be converted for US usage. We are unable to confirm that any electrical item meets UL-Listing standards at our facility. Does not include mounting hardware. All items ship from High Point, North Carolina.