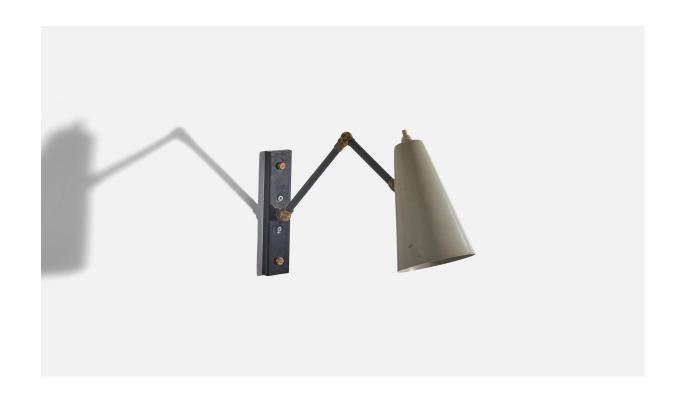

## Italian Designer, Wall Light, Metal, Brass, Italy, 1950s

| Price:       | \$1,900.00                                               |
|--------------|----------------------------------------------------------|
| Inventory #: | 6031                                                     |
| Dimensions:  | 15.31 in x 3.75 in x 12.93 in                            |
| Title:       | Italian Designer, Wall Light, Metal, Brass, Italy, 1950s |

## **Product Description**

A brass and black, white-lacquered metal wall light designed and produced in Italy, c. 1950s. Dimensions variable, measured as illustrated in first image. Overall Dimensions (inches):  $15.31 \times 3.75 \times 12.93$  Dimensions of back plate (inches):  $7.06 \times 1.56 \times 0.43$  (H x W x D) Bulb Specifications: E-14 Number of Sockets (per fixture): 1 All lighting will be converted for US usage. We are unable to confirm that any electrical item meets UL-Listing standards at our facility. Does not include mounting hardware. All items ship from High Point, North Carolina.