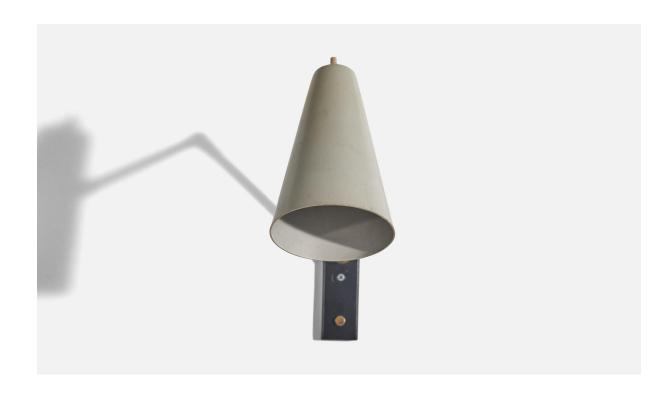

## Italian Designer, Wall Light, Metal, Brass, Italy, 1950s

| Price:       | \$1,900.00                                               |
|--------------|----------------------------------------------------------|
| Inventory #: | 6031                                                     |
| Dimensions:  | 15.31 in x 3.75 in x 12.93 in                            |
| Title:       | Italian Designer, Wall Light, Metal, Brass, Italy, 1950s |

## **Product Description**

A brass and black, white-lacquered metal wall light designed and produced in Italy, c. 1950s. Dimensions variable, measured as illustrated in first image. Overall Dimensions (inches):  $15.31 \times 3.75 \times 12.93$  Dimensions of back plate (inches):  $7.06 \times 1.56 \times 0.43$  (H x W x D) Bulb Specifications: E-14 Number of Sockets (per fixture): 1 All lighting will be converted for US usage. We are unable to confirm that any electrical item meets UL-Listing standards at our facility. Does not include mounting hardware. All items ship from High Point, North Carolina.