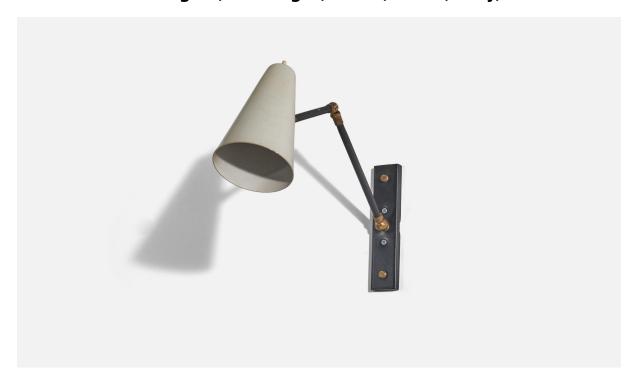

## Italian Designer, Wall Light, Metal, Brass, Italy, 1950s

| Price:       | \$1,900.00                                               |
|--------------|----------------------------------------------------------|
| Inventory #: | 6031                                                     |
| Dimensions:  | 15.31 in x 3.75 in x 12.93 in                            |
| Title:       | Italian Designer, Wall Light, Metal, Brass, Italy, 1950s |

## **Product Description**

A brass and black, white-lacquered metal wall light designed and produced in Italy, c. 1950s. Dimensions variable, measured as illustrated in first image. Overall Dimensions (inches):  $15.31 \times 3.75 \times 12.93$  Dimensions of back plate (inches):  $7.06 \times 1.56 \times 0.43$  (H x W x D) Bulb Specifications: E-14 Number of Sockets (per fixture): 1 All lighting will be converted for US usage. We are unable to confirm that any electrical item meets UL-Listing standards at our facility. Does not include mounting hardware. All items ship from High Point, North Carolina.