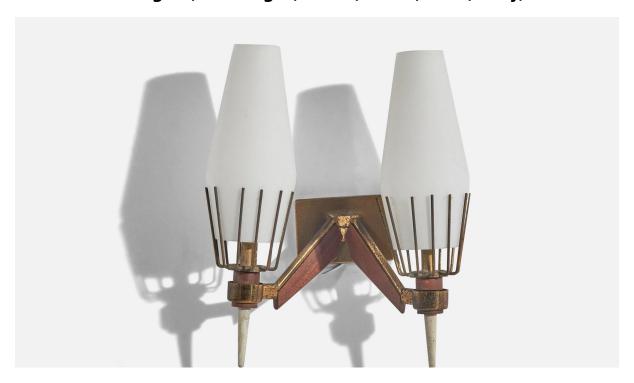

## Italian Designer, Wall Light, Brass, Glass, Teak, Italy, 1950s

| Price:       | \$2,900.00                                                     |
|--------------|----------------------------------------------------------------|
| Inventory #: | 6105                                                           |
| Dimensions:  | 12.12 in x 10.25 in x 5.0 in                                   |
| Title:       | Italian Designer, Wall Light, Brass, Glass, Teak, Italy, 1950s |

## **Product Description**

A glass, brass and teak wall light designed and produced by an Italian designer, Italy, 1950s. Overall Dimensions (inches):  $12.12 \times 10.25 \times 5$  (H x W x D) Dimensions of back plate (inches):  $3.75 \times 2.56 \times .43$  (H x W x D) Bulb Specification: E-14 Number of Sockets (per fixture): 2 Does not include mounting hardware. Sold with lampshades. All lighting will be converted for US usage. We are unable to confirm that any electrical item meets UL-Listing standards at our facility. All items ship from High Point, North Carolina.