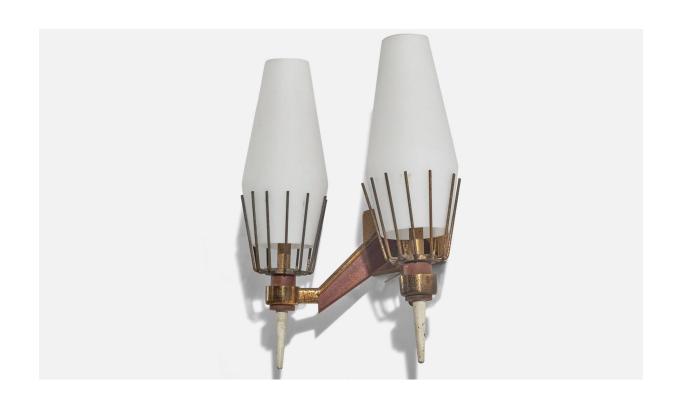

## Italian Designer, Wall Light, Brass, Glass, Teak, Italy, 1950s

| Price:       | \$2,900.00                                                     |
|--------------|----------------------------------------------------------------|
| Inventory #: | 6105                                                           |
| Dimensions:  | 12.12 in x 10.25 in x 5.0 in                                   |
| Title:       | Italian Designer, Wall Light, Brass, Glass, Teak, Italy, 1950s |

## **Product Description**

A glass, brass and teak wall light designed and produced by an Italian designer, Italy, 1950s. Overall Dimensions (inches):  $12.12 \times 10.25 \times 5$  (H x W x D) Dimensions of back plate (inches):  $3.75 \times 2.56 \times .43$  (H x W x D) Bulb Specification: E-14 Number of Sockets (per fixture): 2 Does not include mounting hardware. Sold with lampshades. All lighting will be converted for US usage. We are unable to confirm that any electrical item meets UL-Listing standards at our facility. All items ship from High Point, North Carolina.