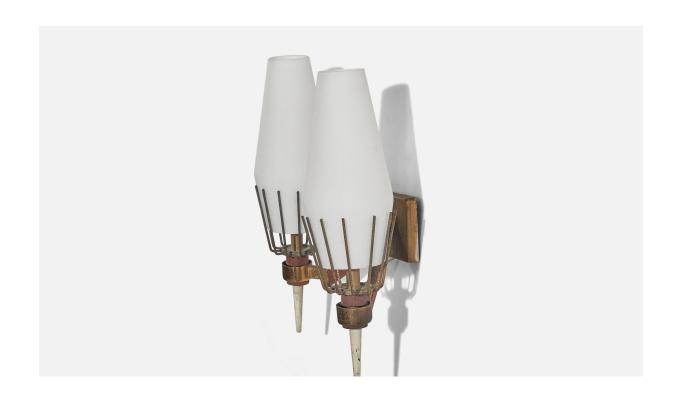

## Italian Designer, Wall Light, Brass, Glass, Teak, Italy, 1950s

| Price:       | \$2,900.00                                                     |
|--------------|----------------------------------------------------------------|
| Inventory #: | 6105                                                           |
| Dimensions:  | 12.12 in x 10.25 in x 5.0 in                                   |
| Title:       | Italian Designer, Wall Light, Brass, Glass, Teak, Italy, 1950s |

## **Product Description**

A glass, brass and teak wall light designed and produced by an Italian designer, Italy, 1950s. Overall Dimensions (inches):  $12.12 \times 10.25 \times 5$  (H x W x D) Dimensions of back plate (inches):  $3.75 \times 2.56 \times .43$  (H x W x D) Bulb Specification: E-14 Number of Sockets (per fixture): 2 Does not include mounting hardware. Sold with lampshades. All lighting will be converted for US usage. We are unable to confirm that any electrical item meets UL-Listing standards at our facility. All items ship from High Point, North Carolina.