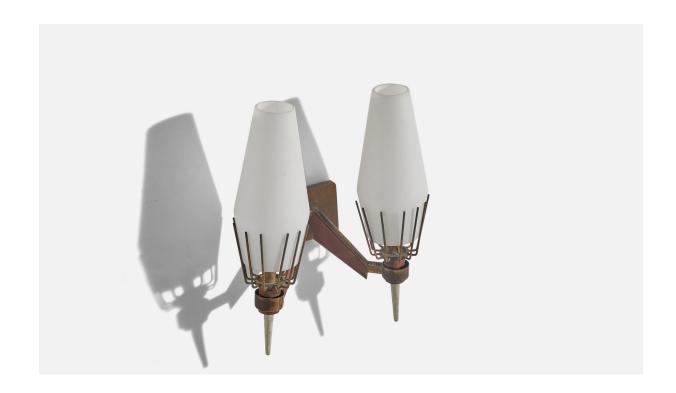

## Italian Designer, Wall Light, Brass, Glass, Teak, Italy, 1950s

| Price:       | \$2,900.00                                                     |
|--------------|----------------------------------------------------------------|
| Inventory #: | 6105                                                           |
| Dimensions:  | 12.12 in x 10.25 in x 5.0 in                                   |
| Title:       | Italian Designer, Wall Light, Brass, Glass, Teak, Italy, 1950s |

## **Product Description**

A glass, brass and teak wall light designed and produced by an Italian designer, Italy, 1950s. Overall Dimensions (inches):  $12.12 \times 10.25 \times 5$  (H x W x D) Dimensions of back plate (inches):  $3.75 \times 2.56 \times .43$  (H x W x D) Bulb Specification: E-14 Number of Sockets (per fixture): 2 Does not include mounting hardware. Sold with lampshades. All lighting will be converted for US usage. We are unable to confirm that any electrical item meets UL-Listing standards at our facility. All items ship from High Point, North Carolina.