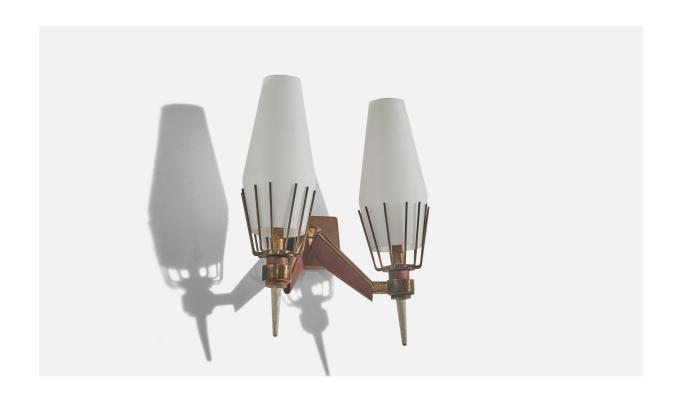

## Italian Designer, Wall Light, Brass, Glass, Teak, Italy, 1950s

| Price:       | \$2,900.00                                                     |
|--------------|----------------------------------------------------------------|
| Inventory #: | 6105                                                           |
| Dimensions:  | 12.12 in x 10.25 in x 5.0 in                                   |
| Title:       | Italian Designer, Wall Light, Brass, Glass, Teak, Italy, 1950s |

## **Product Description**

A glass, brass and teak wall light designed and produced by an Italian designer, Italy, 1950s. Overall Dimensions (inches):  $12.12 \times 10.25 \times 5$  (H x W x D) Dimensions of back plate (inches):  $3.75 \times 2.56 \times .43$  (H x W x D) Bulb Specification: E-14 Number of Sockets (per fixture): 2 Does not include mounting hardware. Sold with lampshades. All lighting will be converted for US usage. We are unable to confirm that any electrical item meets UL-Listing standards at our facility. All items ship from High Point, North Carolina.