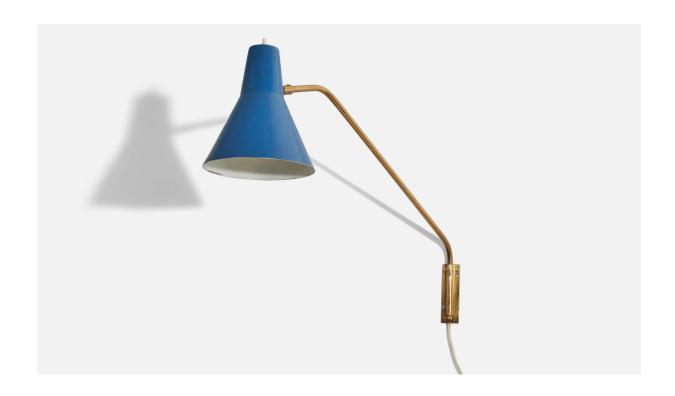

## Italian Designer, Wall Light, Brass, Blue Lacquered Metal, Italy, c. 1950s

| Title:       | Italian Designer, Wall Light, Brass, Blue Lacquered Metal, Italy, c. 1950s |
|--------------|----------------------------------------------------------------------------|
| Dimensions:  | 19.0 in x 6.93 in x 26.0 in                                                |
| Inventory #: | 5069                                                                       |
| Price:       | \$2,800.00                                                                 |

## **Product Description**

A brass and blue lacquered metal wall light, designed and produced in Italy, c. 1950s. Variable dimensions, measured as illustrated in the first image. Overall Dimensions (inches) :  $19 \times 6.93 \times 26$  (H x W x D) Dimensions of back plate (inches) :  $4.625 \times 1.375 \times 0.125$  (H x W x D) Bulb Specification : E-26 Number or Sockets (per fixture) : 1 All lighting will be converted for US usage. We are unable to confirm that any electrical item meets UL-Listing standards at our facility. Does not include mounting hardware. All items ship from High Point, North Carolina.