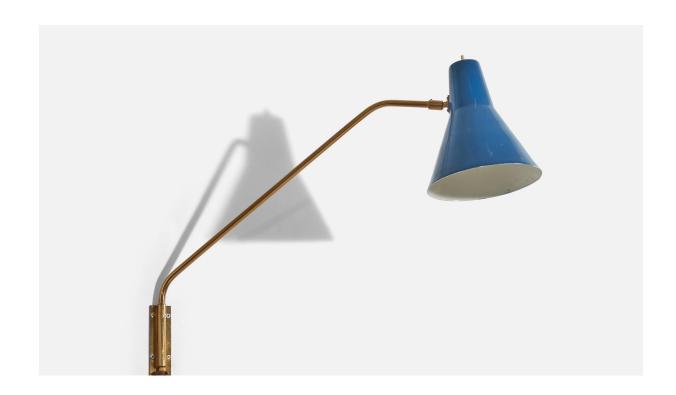

## Italian Designer, Wall Light, Brass, Blue Lacquered Metal, Italy, c. 1950s

| Title:       | Italian Designer, Wall Light, Brass, Blue Lacquered Metal, Italy, c. 1950s |
|--------------|----------------------------------------------------------------------------|
| Dimensions:  | 19.0 in x 6.93 in x 26.0 in                                                |
| Inventory #: | 5069                                                                       |
| Price:       | \$2,800.00                                                                 |

## **Product Description**

A brass and blue lacquered metal wall light, designed and produced in Italy, c. 1950s. Variable dimensions, measured as illustrated in the first image. Overall Dimensions (inches) :  $19 \times 6.93 \times 26$  (H x W x D) Dimensions of back plate (inches) :  $4.625 \times 1.375 \times 0.125$  (H x W x D) Bulb Specification : E-26 Number or Sockets (per fixture) : 1 All lighting will be converted for US usage. We are unable to confirm that any electrical item meets UL-Listing standards at our facility. Does not include mounting hardware. All items ship from High Point, North Carolina.