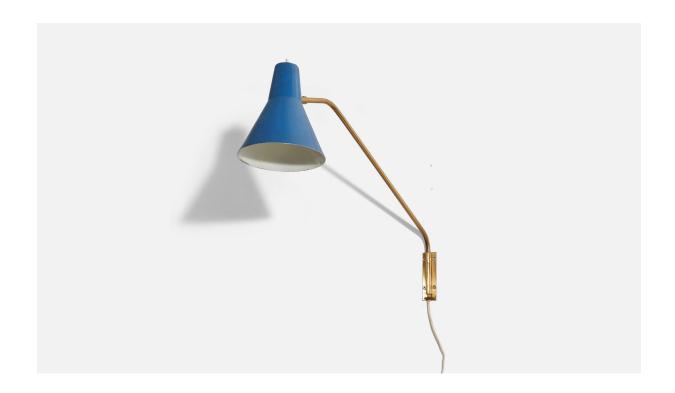

## Italian Designer, Wall Light, Brass, Blue Lacquered Metal, Italy, c. 1950s

| Title:       | Italian Designer, Wall Light, Brass, Blue Lacquered Metal, Italy, c. 1950s |
|--------------|----------------------------------------------------------------------------|
| Dimensions:  | 19.0 in x 6.93 in x 26.0 in                                                |
| Inventory #: | 5069                                                                       |
| Price:       | \$2,800.00                                                                 |

## **Product Description**

A brass and blue lacquered metal wall light, designed and produced in Italy, c. 1950s. Variable dimensions, measured as illustrated in the first image. Overall Dimensions (inches) :  $19 \times 6.93 \times 26$  (H x W x D) Dimensions of back plate (inches) :  $4.625 \times 1.375 \times 0.125$  (H x W x D) Bulb Specification : E-26 Number or Sockets (per fixture) : 1 All lighting will be converted for US usage. We are unable to confirm that any electrical item meets UL-Listing standards at our facility. Does not include mounting hardware. All items ship from High Point, North Carolina.