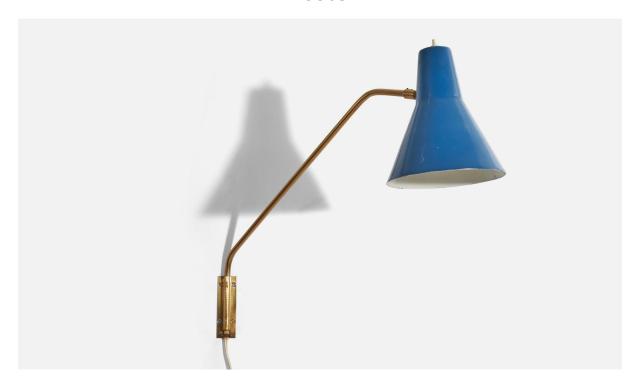

## Italian Designer, Wall Light, Brass, Blue Lacquered Metal, Italy, c. 1950s

| Title:       | Italian Designer, Wall Light, Brass, Blue Lacquered Metal, Italy, c. 1950s |
|--------------|----------------------------------------------------------------------------|
| Dimensions:  | 19.0 in x 6.93 in x 26.0 in                                                |
| Inventory #: | 5069                                                                       |
| Price:       | \$2,800.00                                                                 |

## **Product Description**

A brass and blue lacquered metal wall light, designed and produced in Italy, c. 1950s. Variable dimensions, measured as illustrated in the first image. Overall Dimensions (inches) :  $19 \times 6.93 \times 26$  (H x W x D) Dimensions of back plate (inches) :  $4.625 \times 1.375 \times 0.125$  (H x W x D) Bulb Specification : E-26 Number or Sockets (per fixture) : 1 All lighting will be converted for US usage. We are unable to confirm that any electrical item meets UL-Listing standards at our facility. Does not include mounting hardware. All items ship from High Point, North Carolina.