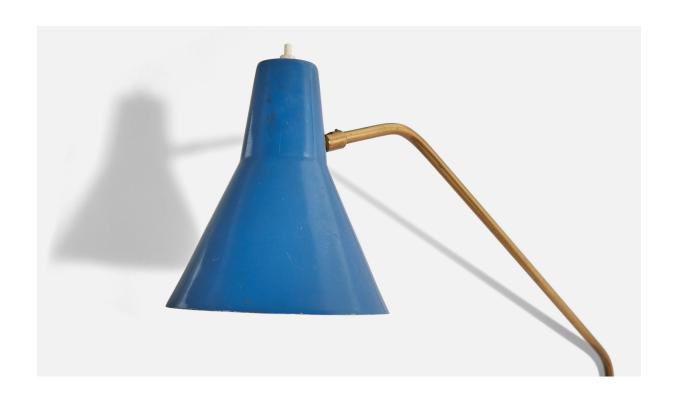

## Italian Designer, Wall Light, Brass, Blue Lacquered Metal, Italy, c. 1950s

| Title:       | Italian Designer, Wall Light, Brass, Blue Lacquered Metal, Italy, c. 1950s |
|--------------|----------------------------------------------------------------------------|
| Dimensions:  | 19.0 in x 6.93 in x 26.0 in                                                |
| Inventory #: | 5069                                                                       |
| Price:       | \$2,800.00                                                                 |

## **Product Description**

A brass and blue lacquered metal wall light, designed and produced in Italy, c. 1950s. Variable dimensions, measured as illustrated in the first image. Overall Dimensions (inches) :  $19 \times 6.93 \times 26$  (H x W x D) Dimensions of back plate (inches) :  $4.625 \times 1.375 \times 0.125$  (H x W x D) Bulb Specification : E-26 Number or Sockets (per fixture) : 1 All lighting will be converted for US usage. We are unable to confirm that any electrical item meets UL-Listing standards at our facility. Does not include mounting hardware. All items ship from High Point, North Carolina.