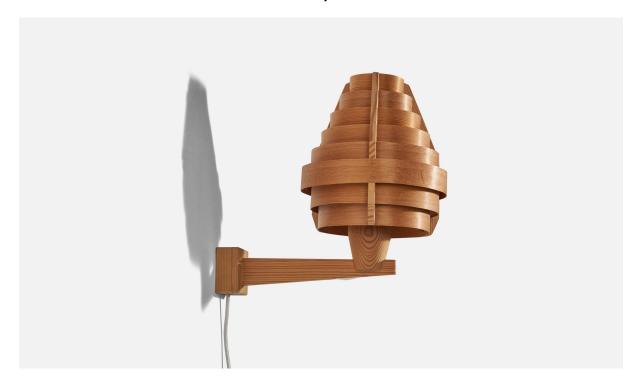

## Hans-Agne Jakobsson, Wall Light, Pine, Moulded Pine Veneer, Sweden, 1970s

| Title:       | Hans-Agne Jakobsson, Wall Light, Pine, Moulded Pine Veneer, Sweden, 1970s |
|--------------|---------------------------------------------------------------------------|
| Dimensions:  | 9.37 in x 6.25 in x 9.68 in                                               |
| Inventory #: | 7333                                                                      |
| Price:       | \$2,700.00                                                                |

## **Product Description**

A pine and moulded pine veneer wall light designed and produced by Hans-Agne Jakobsson, Sweden. c. 1970s. Overall Dimensions (inches):  $9.37 \times 6.25 \times 9.68$  (Height x Width x Depth) Dimensions of Back Plate (inches):  $1.97 \times 1.97 \times 0.98$  (Height x Width x Depth) Socket (1) takes E-14 bulb. There is no maximum wattage stated on the fixture. All lighting will be converted for US usage. We are unable to confirm that any electrical item meets UL-Listing standards at our facility. Does not include mounting hardware. All items ship from High Point, North Carolina.