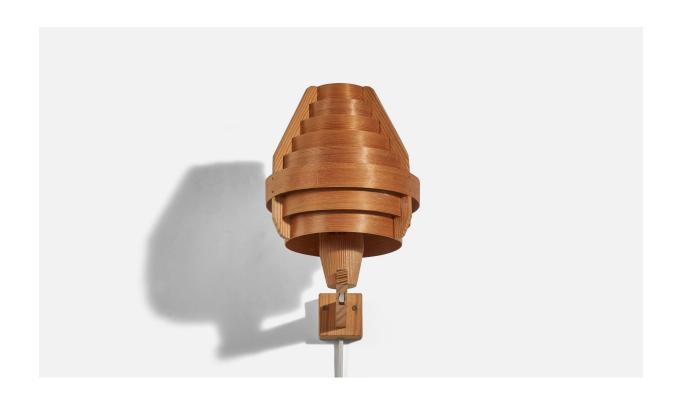

## Hans-Agne Jakobsson, Wall Light, Pine, Moulded Pine Veneer, Sweden, 1970s

| Title:       | Hans-Agne Jakobsson, Wall Light, Pine, Moulded Pine Veneer, Sweden, 1970s |
|--------------|---------------------------------------------------------------------------|
| Dimensions:  | 9.37 in x 6.25 in x 9.68 in                                               |
| Inventory #: | 7333                                                                      |
| Price:       | \$2,700.00                                                                |

## **Product Description**

A pine and moulded pine veneer wall light designed and produced by Hans-Agne Jakobsson, Sweden. c. 1970s. Overall Dimensions (inches):  $9.37 \times 6.25 \times 9.68$  (Height x Width x Depth) Dimensions of Back Plate (inches):  $1.97 \times 1.97 \times 0.98$  (Height x Width x Depth) Socket (1) takes E-14 bulb. There is no maximum wattage stated on the fixture. All lighting will be converted for US usage. We are unable to confirm that any electrical item meets UL-Listing standards at our facility. Does not include mounting hardware. All items ship from High Point, North Carolina.