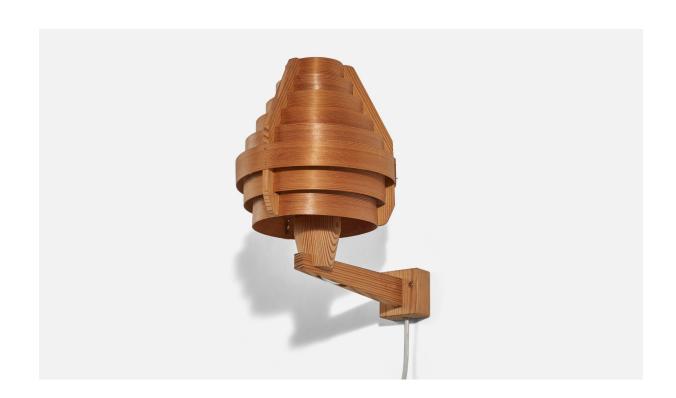

## Hans-Agne Jakobsson, Wall Light, Pine, Moulded Pine Veneer, Sweden, 1970s

| Title:       | Hans-Agne Jakobsson, Wall Light, Pine, Moulded Pine Veneer, Sweden, 1970s |
|--------------|---------------------------------------------------------------------------|
| Dimensions:  | 9.37 in x 6.25 in x 9.68 in                                               |
| Inventory #: | 7333                                                                      |
| Price:       | \$2,700.00                                                                |

## **Product Description**

A pine and moulded pine veneer wall light designed and produced by Hans-Agne Jakobsson, Sweden. c. 1970s. Overall Dimensions (inches):  $9.37 \times 6.25 \times 9.68$  (Height x Width x Depth) Dimensions of Back Plate (inches):  $1.97 \times 1.97 \times 0.98$  (Height x Width x Depth) Socket (1) takes E-14 bulb. There is no maximum wattage stated on the fixture. All lighting will be converted for US usage. We are unable to confirm that any electrical item meets UL-Listing standards at our facility. Does not include mounting hardware. All items ship from High Point, North Carolina.