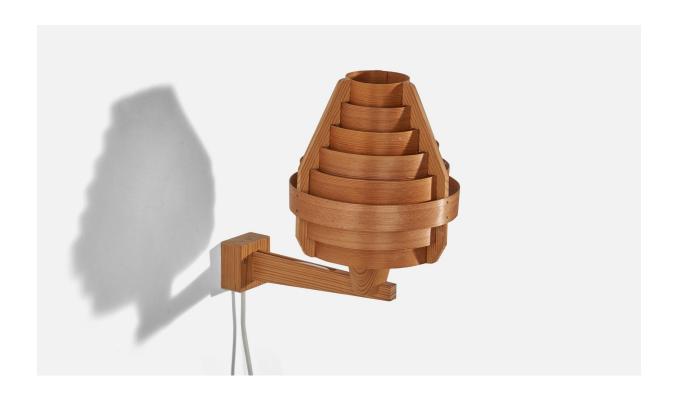

## Hans-Agne Jakobsson, Wall Light, Pine, Moulded Pine Veneer, Sweden, 1970s

| Title:       | Hans-Agne Jakobsson, Wall Light, Pine, Moulded Pine Veneer, Sweden, 1970s |
|--------------|---------------------------------------------------------------------------|
| Dimensions:  | 9.37 in x 6.25 in x 9.68 in                                               |
| Inventory #: | 7333                                                                      |
| Price:       | \$2,700.00                                                                |

## **Product Description**

A pine and moulded pine veneer wall light designed and produced by Hans-Agne Jakobsson, Sweden. c. 1970s. Overall Dimensions (inches):  $9.37 \times 6.25 \times 9.68$  (Height x Width x Depth) Dimensions of Back Plate (inches):  $1.97 \times 1.97 \times 0.98$  (Height x Width x Depth) Socket (1) takes E-14 bulb. There is no maximum wattage stated on the fixture. All lighting will be converted for US usage. We are unable to confirm that any electrical item meets UL-Listing standards at our facility. Does not include mounting hardware. All items ship from High Point, North Carolina.