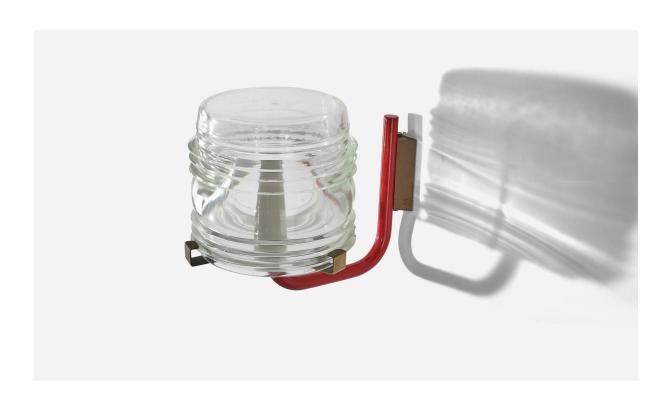

## Italian Designer, Wall Light, Red Lacquered Metal, Brass, Glass, Italy, 1960s

| Price:       | \$2,700.00                                                                    |
|--------------|-------------------------------------------------------------------------------|
| Inventory #: | 5729                                                                          |
| Dimensions:  | 10.06 in x 8.25 in x 8.25 in                                                  |
| Title:       | Italian Designer, Wall Light, Red Lacquered Metal, Brass, Glass, Italy, 1960s |

## **Product Description**

A brass, glass and red-lacquered metal wall light designed and produced in Italy, c. 1960s. Dimensions of back plate (inches) :  $3.87 \times 2.12 \times 0.75$  (H x W x D).All lighting will be converted for US usage. We are unable to confirm that any electrical item meets UL-Listing standards at our facility.Does not include mounting hardware.