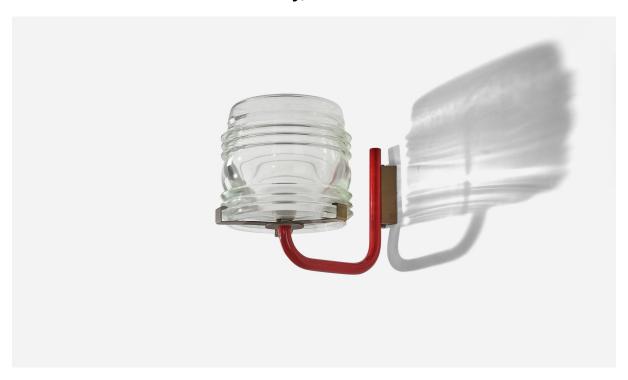

## Italian Designer, Wall Light, Red Lacquered Metal, Brass, Glass, Italy, 1960s

| Price:       | \$2,700.00                                                                    |
|--------------|-------------------------------------------------------------------------------|
| Inventory #: | 5729                                                                          |
| Dimensions:  | 10.06 in x 8.25 in x 8.25 in                                                  |
| Title:       | Italian Designer, Wall Light, Red Lacquered Metal, Brass, Glass, Italy, 1960s |

## **Product Description**

A brass, glass and red-lacquered metal wall light designed and produced in Italy, c. 1960s. Dimensions of back plate (inches) :  $3.87 \times 2.12 \times 0.75$  (H x W x D).All lighting will be converted for US usage. We are unable to confirm that any electrical item meets UL-Listing standards at our facility.Does not include mounting hardware.