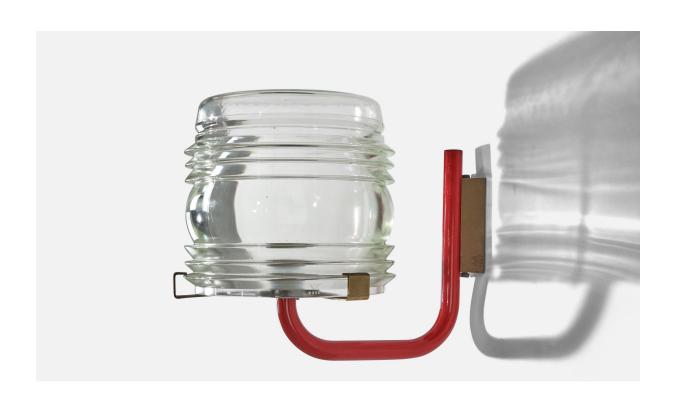

## Italian Designer, Wall Light, Red Lacquered Metal, Brass, Glass, Italy, 1960s

| Price:       | \$2,700.00                                                                    |
|--------------|-------------------------------------------------------------------------------|
| Inventory #: | 5729                                                                          |
| Dimensions:  | 10.06 in x 8.25 in x 8.25 in                                                  |
| Title:       | Italian Designer, Wall Light, Red Lacquered Metal, Brass, Glass, Italy, 1960s |

## **Product Description**

A brass, glass and red-lacquered metal wall light designed and produced in Italy, c. 1960s. Dimensions of back plate (inches) :  $3.87 \times 2.12 \times 0.75$  (H x W x D).All lighting will be converted for US usage. We are unable to confirm that any electrical item meets UL-Listing standards at our facility.Does not include mounting hardware.