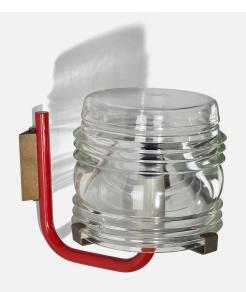

## Italian Designer, Wall Light, Red Lacquered Metal, Brass, Glass, Italy, 1960s

| Price:       | \$2,700.00                                                                    |
|--------------|-------------------------------------------------------------------------------|
| Inventory #: | 5729                                                                          |
| Dimensions:  | 10.06 in x 8.25 in x 8.25 in                                                  |
| Title:       | Italian Designer, Wall Light, Red Lacquered Metal, Brass, Glass, Italy, 1960s |

## **Product Description**

A brass, glass and red-lacquered metal wall light designed and produced in Italy, c. 1960s. Dimensions of back plate (inches) :  $3.87 \times 2.12 \times 0.75$  (H x W x D).All lighting will be converted for US usage. We are unable to confirm that any electrical item meets UL-Listing standards at our facility.Does not include mounting hardware.