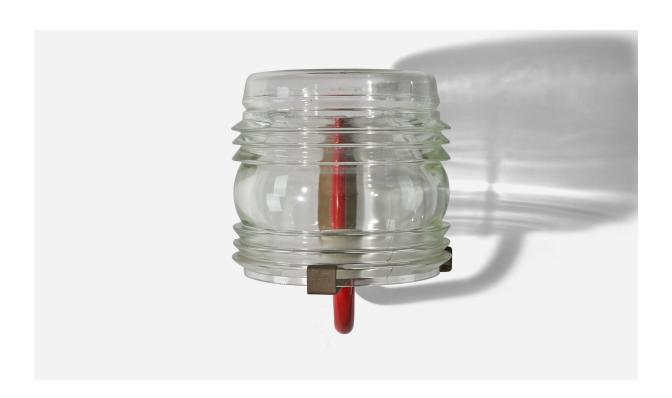

## Italian Designer, Wall Light, Red Lacquered Metal, Brass, Glass, Italy, 1960s

| Price:       | \$2,700.00                                                                    |
|--------------|-------------------------------------------------------------------------------|
| Inventory #: | 5729                                                                          |
| Dimensions:  | 10.06 in x 8.25 in x 8.25 in                                                  |
| Title:       | Italian Designer, Wall Light, Red Lacquered Metal, Brass, Glass, Italy, 1960s |

## **Product Description**

A brass, glass and red-lacquered metal wall light designed and produced in Italy, c. 1960s. Dimensions of back plate (inches) :  $3.87 \times 2.12 \times 0.75$  (H x W x D).All lighting will be converted for US usage. We are unable to confirm that any electrical item meets UL-Listing standards at our facility.Does not include mounting hardware.