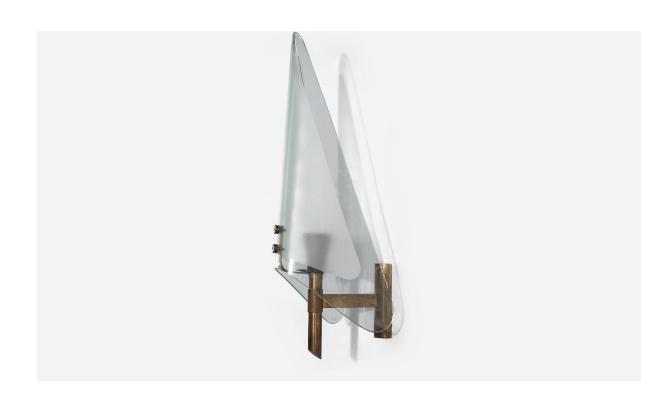

## Italian Designer, Wall Light, Brass, Glass, Italy, 1940s

| Price:       | \$2,600.00                                               |
|--------------|----------------------------------------------------------|
| Inventory #: | 5755                                                     |
| Dimensions:  | 17.0 in x 6.31 in x 6.5 in                               |
| Title:       | Italian Designer, Wall Light, Brass, Glass, Italy, 1940s |

## **Product Description**

A brass and glass wall light designed and produced in Italy, 1940s. Overall Dimensions (inches):  $17 \times 6.31 \times 6.5$  (H x W x D) Dimensions of back plate (inches):  $3.75 \times 1.31 \times 0.62$  (H x W x D) Bulb Specification: E-12 Number of Sockets: 1 All lighting will be converted for US usage. We are unable to confirm that any electrical item meets UL-Listing standards at our facility. Does not include mounting hardware. All items ship from High Point, North Carolina.