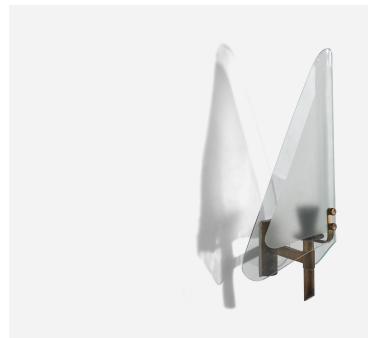

## Italian Designer, Wall Light, Brass, Glass, Italy, 1940s

| Price:       | \$2,600.00                                               |
|--------------|----------------------------------------------------------|
| Inventory #: | 5755                                                     |
| Dimensions:  | 17.0 in x 6.31 in x 6.5 in                               |
| Title:       | Italian Designer, Wall Light, Brass, Glass, Italy, 1940s |

## **Product Description**

A brass and glass wall light designed and produced in Italy, 1940s. Overall Dimensions (inches):  $17 \times 6.31 \times 6.5$  (H x W x D) Dimensions of back plate (inches):  $3.75 \times 1.31 \times 0.62$  (H x W x D) Bulb Specification: E-12 Number of Sockets: 1 All lighting will be converted for US usage. We are unable to confirm that any electrical item meets UL-Listing standards at our facility. Does not include mounting hardware. All items ship from High Point, North Carolina.