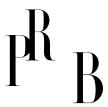

## Italian Designer, Wall Light, Brass, Glass, Italy, 1940s

| Price:       | \$2,600.00                                               |
|--------------|----------------------------------------------------------|
| Inventory #: | 5755                                                     |
| Dimensions:  | 17.0 in x 6.31 in x 6.5 in                               |
| Title:       | Italian Designer, Wall Light, Brass, Glass, Italy, 1940s |

## **Product Description**

A brass and glass wall light designed and produced in Italy, 1940s. Overall Dimensions (inches):  $17 \times 6.31 \times 6.5$  (H x W x D) Dimensions of back plate (inches):  $3.75 \times 1.31 \times 0.62$  (H x W x D) Bulb Specification: E-12 Number of Sockets: 1 All lighting will be converted for US usage. We are unable to confirm that any electrical item meets UL-Listing standards at our facility. Does not include mounting hardware. All items ship from High Point, North Carolina.