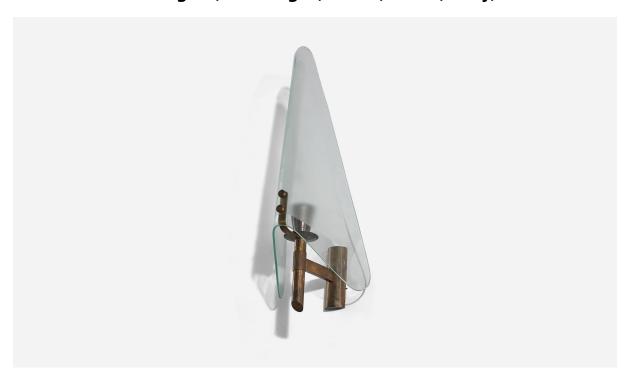

## Italian Designer, Wall Light, Brass, Glass, Italy, 1940s

| Price:       | \$2,600.00                                               |
|--------------|----------------------------------------------------------|
| Inventory #: | 5755                                                     |
| Dimensions:  | 17.0 in x 6.31 in x 6.5 in                               |
| Title:       | Italian Designer, Wall Light, Brass, Glass, Italy, 1940s |

## **Product Description**

A brass and glass wall light designed and produced in Italy, 1940s. Overall Dimensions (inches):  $17 \times 6.31 \times 6.5$  (H x W x D) Dimensions of back plate (inches):  $3.75 \times 1.31 \times 0.62$  (H x W x D) Bulb Specification: E-12 Number of Sockets: 1 All lighting will be converted for US usage. We are unable to confirm that any electrical item meets UL-Listing standards at our facility. Does not include mounting hardware. All items ship from High Point, North Carolina.