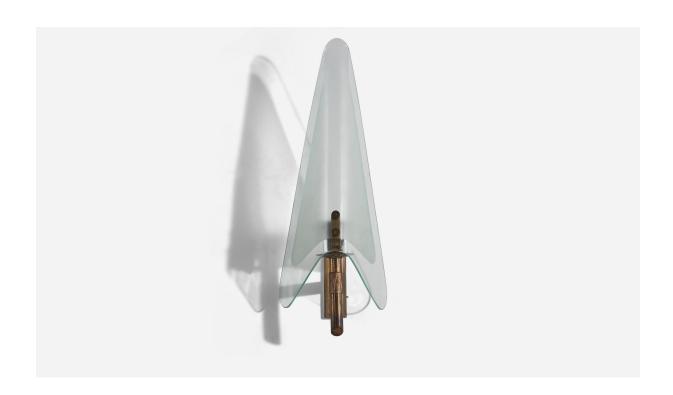

## Italian Designer, Wall Light, Brass, Glass, Italy, 1940s

| Price:       | \$2,600.00                                               |
|--------------|----------------------------------------------------------|
| Inventory #: | 5755                                                     |
| Dimensions:  | 17.0 in x 6.31 in x 6.5 in                               |
| Title:       | Italian Designer, Wall Light, Brass, Glass, Italy, 1940s |

## **Product Description**

A brass and glass wall light designed and produced in Italy, 1940s. Overall Dimensions (inches):  $17 \times 6.31 \times 6.5$  (H x W x D) Dimensions of back plate (inches):  $3.75 \times 1.31 \times 0.62$  (H x W x D) Bulb Specification: E-12 Number of Sockets: 1 All lighting will be converted for US usage. We are unable to confirm that any electrical item meets UL-Listing standards at our facility. Does not include mounting hardware. All items ship from High Point, North Carolina.