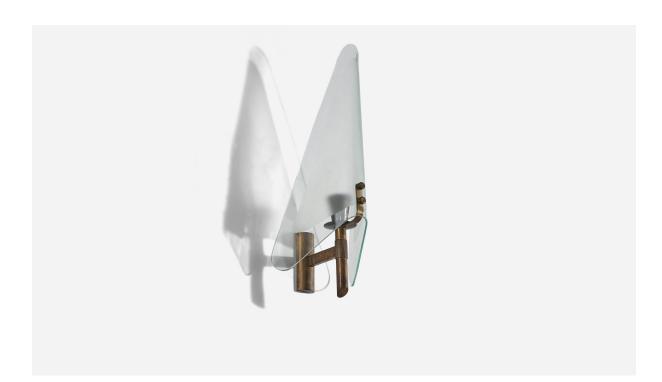

## Italian Designer, Wall Light, Brass, Glass, Italy, 1940s

| Price:       | \$2,600.00                                               |
|--------------|----------------------------------------------------------|
| Inventory #: | 5755                                                     |
| Dimensions:  | 17.0 in x 6.31 in x 6.5 in                               |
| Title:       | Italian Designer, Wall Light, Brass, Glass, Italy, 1940s |

## **Product Description**

A brass and glass wall light designed and produced in Italy, 1940s. Overall Dimensions (inches):  $17 \times 6.31 \times 6.5$  (H x W x D) Dimensions of back plate (inches):  $3.75 \times 1.31 \times 0.62$  (H x W x D) Bulb Specification: E-12 Number of Sockets: 1 All lighting will be converted for US usage. We are unable to confirm that any electrical item meets UL-Listing standards at our facility. Does not include mounting hardware. All items ship from High Point, North Carolina.