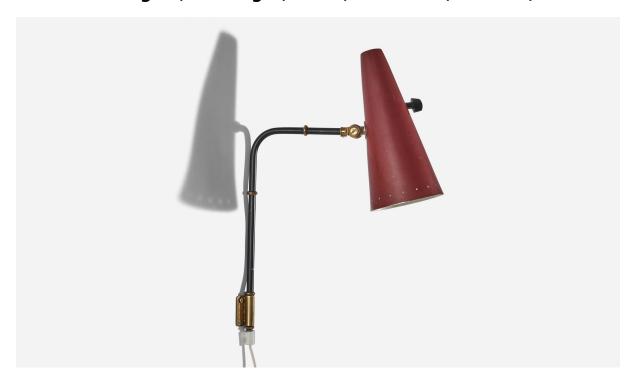

## Swedish Designer, Wall Light, Brass, Red Metal, Sweden, c. 1950s

| Title:       | Swedish Designer, Wall Light, Brass, Red Metal, Sweden, c. 1950s |
|--------------|------------------------------------------------------------------|
| Dimensions:  | 15.75 in x 3.62 in x 10.5 in                                     |
| Inventory #: | 5333                                                             |
| Price:       | \$1,800.00                                                       |

## **Product Description**

Dimensions variable, measured as illustrated in first image. Overall Dimensions (inches):  $15.75'' \times 3.62'' \times 10.5''$  (H x W x D) Dimensions of back plate (inches):  $1.625'' \times 1.625'' \times 0.0625''$  (H x W x D) Bulb Specification: E-26 Number of Sockets: 1 Sold with lampshade. All lighting will be converted for US usage. We are unable to confirm that any electrical item meets UL-Listing standards at our facility. Does not include mounting hardware. All items ship from High Point, North Carolina.