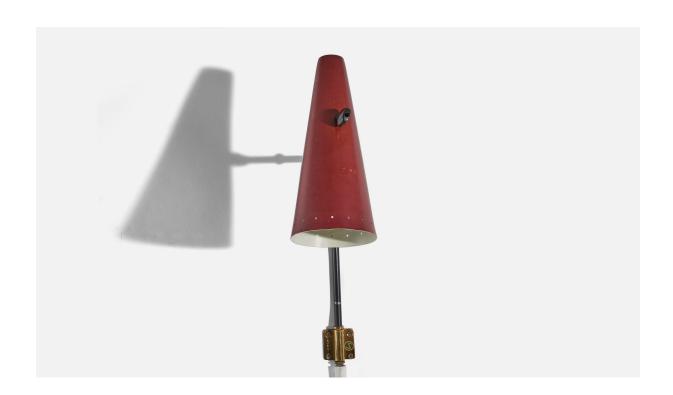

## Swedish Designer, Wall Light, Brass, Red Metal, Sweden, c. 1950s

| Title:       | Swedish Designer, Wall Light, Brass, Red Metal, Sweden, c. 1950s |
|--------------|------------------------------------------------------------------|
| Dimensions:  | 15.75 in x 3.62 in x 10.5 in                                     |
| Inventory #: | 5333                                                             |
| Price:       | \$1,800.00                                                       |

## **Product Description**

Dimensions variable, measured as illustrated in first image. Overall Dimensions (inches):  $15.75'' \times 3.62'' \times 10.5''$  (H x W x D) Dimensions of back plate (inches):  $1.625'' \times 1.625'' \times 0.0625''$  (H x W x D) Bulb Specification: E-26 Number of Sockets: 1 Sold with lampshade. All lighting will be converted for US usage. We are unable to confirm that any electrical item meets UL-Listing standards at our facility. Does not include mounting hardware. All items ship from High Point, North Carolina.