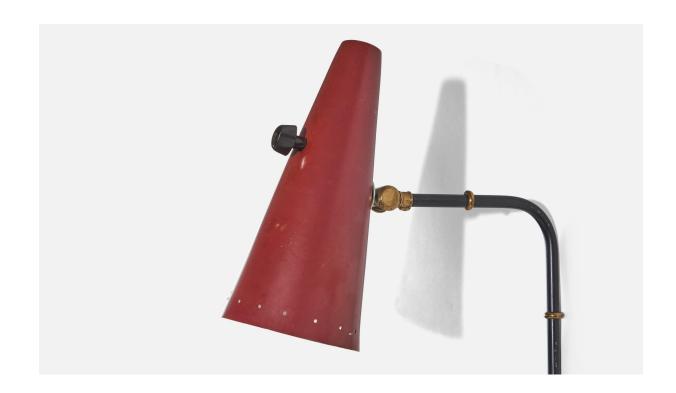

## Swedish Designer, Wall Light, Brass, Red Metal, Sweden, c. 1950s

| Title:       | Swedish Designer, Wall Light, Brass, Red Metal, Sweden, c. 1950s |
|--------------|------------------------------------------------------------------|
| Dimensions:  | 15.75 in x 3.62 in x 10.5 in                                     |
| Inventory #: | 5333                                                             |
| Price:       | \$1,800.00                                                       |

## **Product Description**

Dimensions variable, measured as illustrated in first image. Overall Dimensions (inches):  $15.75'' \times 3.62'' \times 10.5''$  (H x W x D) Dimensions of back plate (inches):  $1.625'' \times 1.625'' \times 0.0625''$  (H x W x D) Bulb Specification: E-26 Number of Sockets: 1 Sold with lampshade. All lighting will be converted for US usage. We are unable to confirm that any electrical item meets UL-Listing standards at our facility. Does not include mounting hardware. All items ship from High Point, North Carolina.