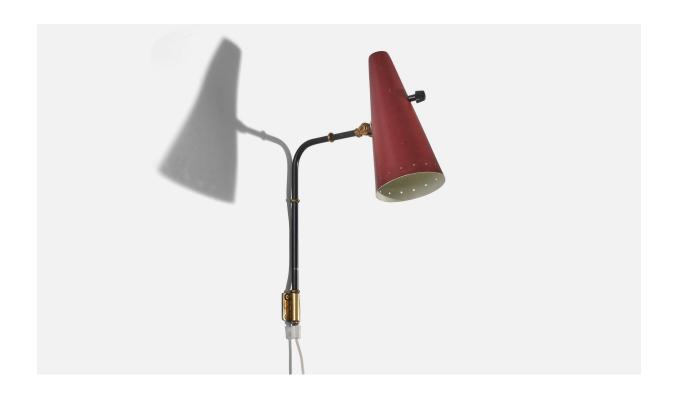

## Swedish Designer, Wall Light, Brass, Red Metal, Sweden, c. 1950s

| Title:       | Swedish Designer, Wall Light, Brass, Red Metal, Sweden, c. 1950s |
|--------------|------------------------------------------------------------------|
| Dimensions:  | 15.75 in x 3.62 in x 10.5 in                                     |
| Inventory #: | 5333                                                             |
| Price:       | \$1,800.00                                                       |

## **Product Description**

Dimensions variable, measured as illustrated in first image. Overall Dimensions (inches):  $15.75'' \times 3.62'' \times 10.5''$  (H x W x D) Dimensions of back plate (inches):  $1.625'' \times 1.625'' \times 0.0625''$  (H x W x D) Bulb Specification: E-26 Number of Sockets: 1 Sold with lampshade. All lighting will be converted for US usage. We are unable to confirm that any electrical item meets UL-Listing standards at our facility. Does not include mounting hardware. All items ship from High Point, North Carolina.