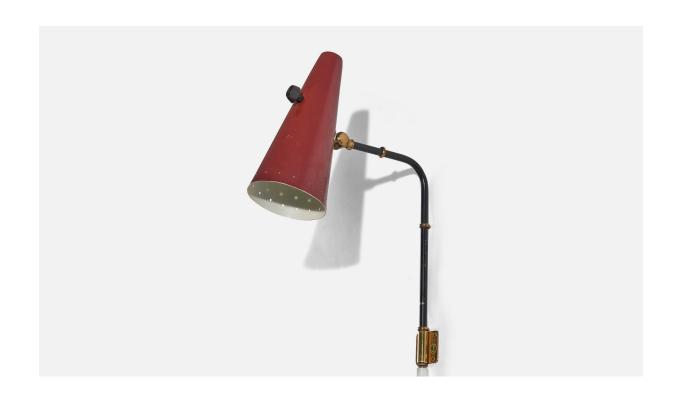

## Swedish Designer, Wall Light, Brass, Red Metal, Sweden, c. 1950s

| Title:       | Swedish Designer, Wall Light, Brass, Red Metal, Sweden, c. 1950s |
|--------------|------------------------------------------------------------------|
| Dimensions:  | 15.75 in x 3.62 in x 10.5 in                                     |
| Inventory #: | 5333                                                             |
| Price:       | \$1,800.00                                                       |

## **Product Description**

Dimensions variable, measured as illustrated in first image. Overall Dimensions (inches):  $15.75'' \times 3.62'' \times 10.5''$  (H x W x D) Dimensions of back plate (inches):  $1.625'' \times 1.625'' \times 0.0625''$  (H x W x D) Bulb Specification: E-26 Number of Sockets: 1 Sold with lampshade. All lighting will be converted for US usage. We are unable to confirm that any electrical item meets UL-Listing standards at our facility. Does not include mounting hardware. All items ship from High Point, North Carolina.