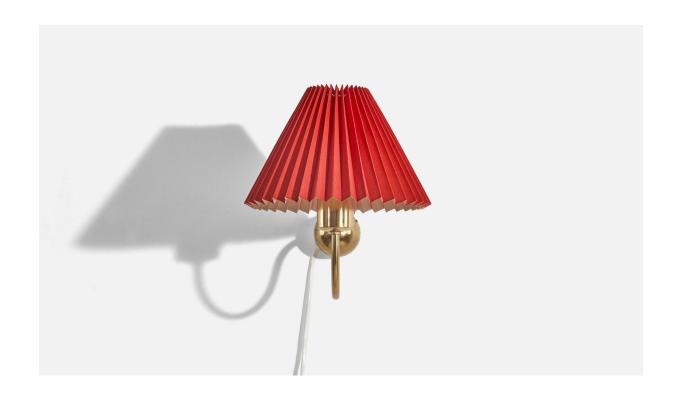

## Josef Frank, Wall Light, Brass, Red Paper, Sweden, 1950s

| Title:       | Josef Frank, Wall Light, Brass, Red Paper, Sweden, 1950s |
|--------------|----------------------------------------------------------|
| Dimensions:  | 10.25 in x 9.0 in x 12.75 in                             |
| Inventory #: | 6368                                                     |
| Price:       | \$2,400.00                                               |

## **Product Description**

A brass and paper wall light designed and produced by Josef Frank, Sweden, 1950s. Sold with lampshade. Stated dimensions refer to the Wall Light with the Shade.All lighting will be converted for US usage. We are unable to confirm that any electrical item meets UL-Listing standards at our facility.Does not include mounting hardware.