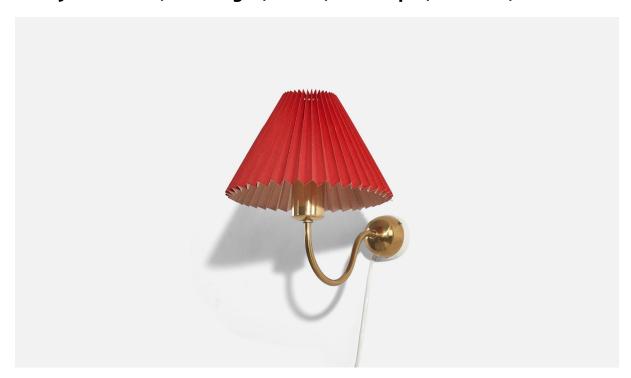

## Josef Frank, Wall Light, Brass, Red Paper, Sweden, 1950s

| Title:       | Josef Frank, Wall Light, Brass, Red Paper, Sweden, 1950s |
|--------------|----------------------------------------------------------|
| Dimensions:  | 10.25 in x 9.0 in x 12.75 in                             |
| Inventory #: | 6368                                                     |
| Price:       | \$2,400.00                                               |

## **Product Description**

A brass and paper wall light designed and produced by Josef Frank, Sweden, 1950s. Sold with lampshade. Stated dimensions refer to the Wall Light with the Shade.All lighting will be converted for US usage. We are unable to confirm that any electrical item meets UL-Listing standards at our facility.Does not include mounting hardware.