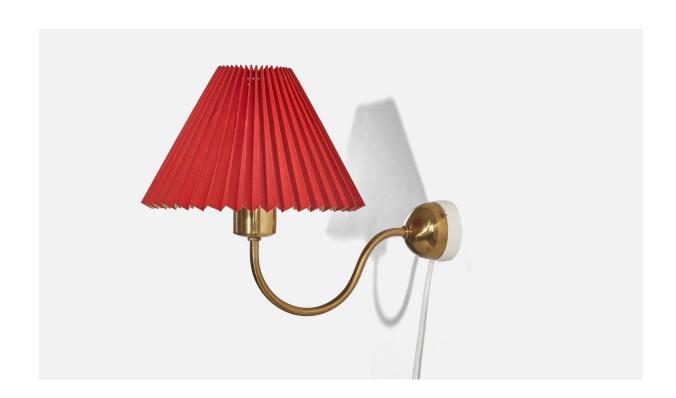

## Josef Frank, Wall Light, Brass, Red Paper, Sweden, 1950s

| Title:       | Josef Frank, Wall Light, Brass, Red Paper, Sweden, 1950s |
|--------------|----------------------------------------------------------|
| Dimensions:  | 10.25 in x 9.0 in x 12.75 in                             |
| Inventory #: | 6368                                                     |
| Price:       | \$2,400.00                                               |

## **Product Description**

A brass and paper wall light designed and produced by Josef Frank, Sweden, 1950s. Sold with lampshade. Stated dimensions refer to the Wall Light with the Shade.All lighting will be converted for US usage. We are unable to confirm that any electrical item meets UL-Listing standards at our facility.Does not include mounting hardware.