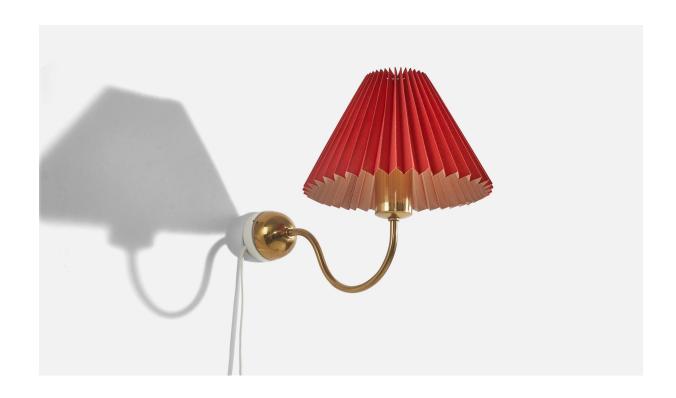

## Josef Frank, Wall Light, Brass, Red Paper, Sweden, 1950s

| Title:       | Josef Frank, Wall Light, Brass, Red Paper, Sweden, 1950s |
|--------------|----------------------------------------------------------|
| Dimensions:  | 10.25 in x 9.0 in x 12.75 in                             |
| Inventory #: | 6368                                                     |
| Price:       | \$2,400.00                                               |

## **Product Description**

A brass and paper wall light designed and produced by Josef Frank, Sweden, 1950s. Sold with lampshade. Stated dimensions refer to the Wall Light with the Shade.All lighting will be converted for US usage. We are unable to confirm that any electrical item meets UL-Listing standards at our facility.Does not include mounting hardware.