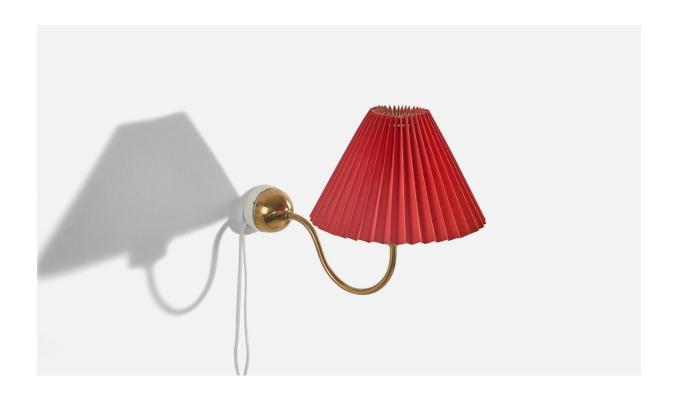

## Josef Frank, Wall Light, Brass, Red Paper, Sweden, 1950s

| Title:       | Josef Frank, Wall Light, Brass, Red Paper, Sweden, 1950s |
|--------------|----------------------------------------------------------|
| Dimensions:  | 10.25 in x 9.0 in x 12.75 in                             |
| Inventory #: | 6368                                                     |
| Price:       | \$2,400.00                                               |

## **Product Description**

A brass and paper wall light designed and produced by Josef Frank, Sweden, 1950s. Sold with lampshade. Stated dimensions refer to the Wall Light with the Shade.All lighting will be converted for US usage. We are unable to confirm that any electrical item meets UL-Listing standards at our facility.Does not include mounting hardware.