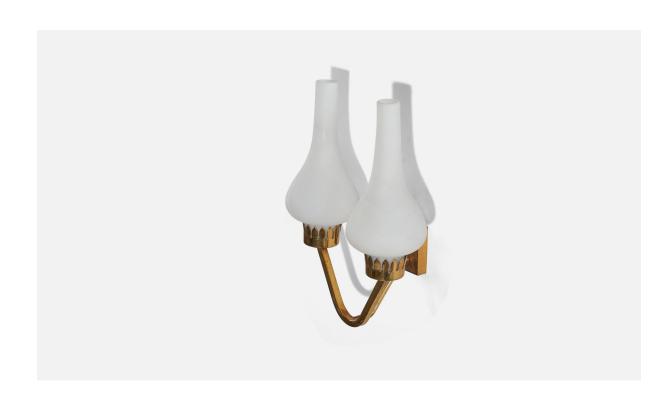

## Italian Designer, Wall Light, Brass, Milk Glass, Italy, 1950s

| Title:       | Italian Designer, Wall Light, Brass, Milk Glass, Italy, 1950s |
|--------------|---------------------------------------------------------------|
| Dimensions:  | 9.87 in x 7.5 in x 5.5 in                                     |
| Inventory #: | 5733                                                          |
| Price:       | \$2,300.00                                                    |

## **Product Description**

A brass and milk glass wall light designed and produced by an Italian designer, Italy, 1950s. Overall Dimensions (inches):  $9.87 \times 7.5 \times 5.5$  (H x W x D) Dimensions of back plate (inches):  $2.12 \times 1.56 \times 0.5$  (H x W x D) Bulb Specification: E-14 Number of Sockets: 2 All lighting will be converted for US usage. We are unable to confirm that any electrical item meets UL-Listing standards at our facility. Does not include mounting hardware. All items ship from High Point, North Carolina.