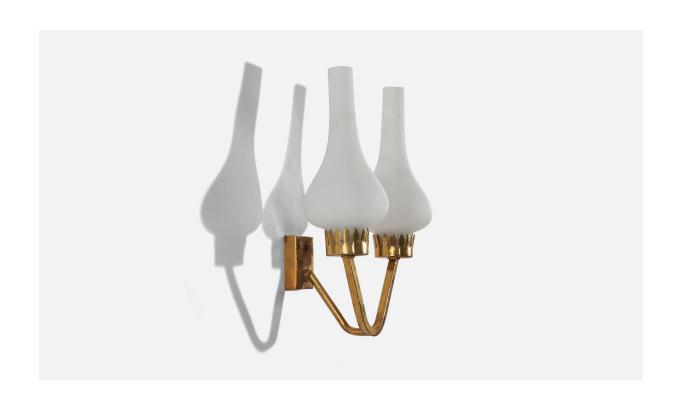

## Italian Designer, Wall Light, Brass, Milk Glass, Italy, 1950s

| Title:       | Italian Designer, Wall Light, Brass, Milk Glass, Italy, 1950s |
|--------------|---------------------------------------------------------------|
| Dimensions:  | 9.87 in x 7.5 in x 5.5 in                                     |
| Inventory #: | 5733                                                          |
| Price:       | \$2,300.00                                                    |

## **Product Description**

A brass and milk glass wall light designed and produced by an Italian designer, Italy, 1950s. Overall Dimensions (inches):  $9.87 \times 7.5 \times 5.5$  (H x W x D) Dimensions of back plate (inches):  $2.12 \times 1.56 \times 0.5$  (H x W x D) Bulb Specification: E-14 Number of Sockets: 2 All lighting will be converted for US usage. We are unable to confirm that any electrical item meets UL-Listing standards at our facility. Does not include mounting hardware. All items ship from High Point, North Carolina.