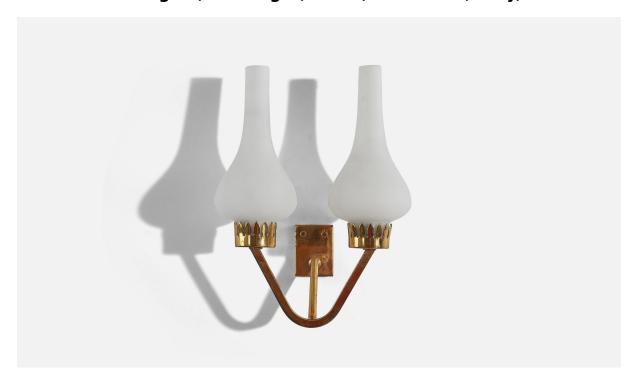

## Italian Designer, Wall Light, Brass, Milk Glass, Italy, 1950s

| Title:       | Italian Designer, Wall Light, Brass, Milk Glass, Italy, 1950s |
|--------------|---------------------------------------------------------------|
| Dimensions:  | 9.87 in x 7.5 in x 5.5 in                                     |
| Inventory #: | 5733                                                          |
| Price:       | \$2,300.00                                                    |

## **Product Description**

A brass and milk glass wall light designed and produced by an Italian designer, Italy, 1950s. Overall Dimensions (inches):  $9.87 \times 7.5 \times 5.5$  (H x W x D) Dimensions of back plate (inches):  $2.12 \times 1.56 \times 0.5$  (H x W x D) Bulb Specification: E-14 Number of Sockets: 2 All lighting will be converted for US usage. We are unable to confirm that any electrical item meets UL-Listing standards at our facility. Does not include mounting hardware. All items ship from High Point, North Carolina.