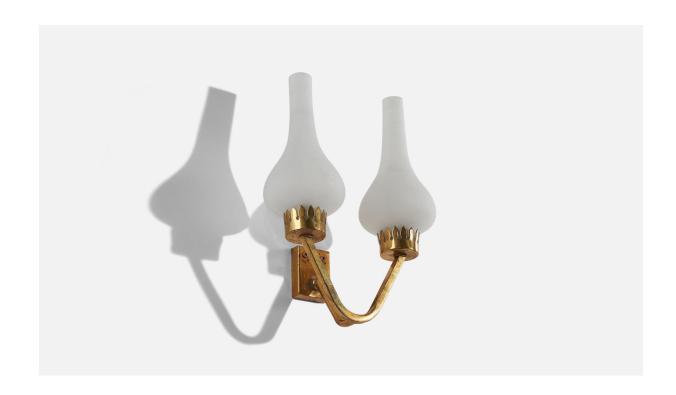

## Italian Designer, Wall Light, Brass, Milk Glass, Italy, 1950s

| Title:       | Italian Designer, Wall Light, Brass, Milk Glass, Italy, 1950s |
|--------------|---------------------------------------------------------------|
| Dimensions:  | 9.87 in x 7.5 in x 5.5 in                                     |
| Inventory #: | 5733                                                          |
| Price:       | \$2,300.00                                                    |

## **Product Description**

A brass and milk glass wall light designed and produced by an Italian designer, Italy, 1950s. Overall Dimensions (inches):  $9.87 \times 7.5 \times 5.5$  (H x W x D) Dimensions of back plate (inches):  $2.12 \times 1.56 \times 0.5$  (H x W x D) Bulb Specification: E-14 Number of Sockets: 2 All lighting will be converted for US usage. We are unable to confirm that any electrical item meets UL-Listing standards at our facility. Does not include mounting hardware. All items ship from High Point, North Carolina.