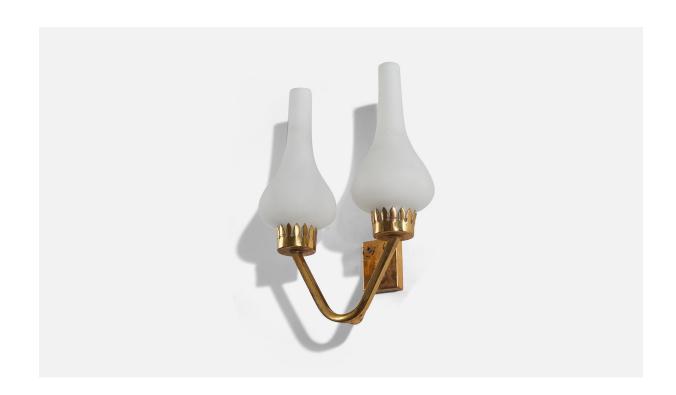

## Italian Designer, Wall Light, Brass, Milk Glass, Italy, 1950s

| Title:       | Italian Designer, Wall Light, Brass, Milk Glass, Italy, 1950s |
|--------------|---------------------------------------------------------------|
| Dimensions:  | 9.87 in x 7.5 in x 5.5 in                                     |
| Inventory #: | 5733                                                          |
| Price:       | \$2,300.00                                                    |

## **Product Description**

A brass and milk glass wall light designed and produced by an Italian designer, Italy, 1950s. Overall Dimensions (inches):  $9.87 \times 7.5 \times 5.5$  (H x W x D) Dimensions of back plate (inches):  $2.12 \times 1.56 \times 0.5$  (H x W x D) Bulb Specification: E-14 Number of Sockets: 2 All lighting will be converted for US usage. We are unable to confirm that any electrical item meets UL-Listing standards at our facility. Does not include mounting hardware. All items ship from High Point, North Carolina.