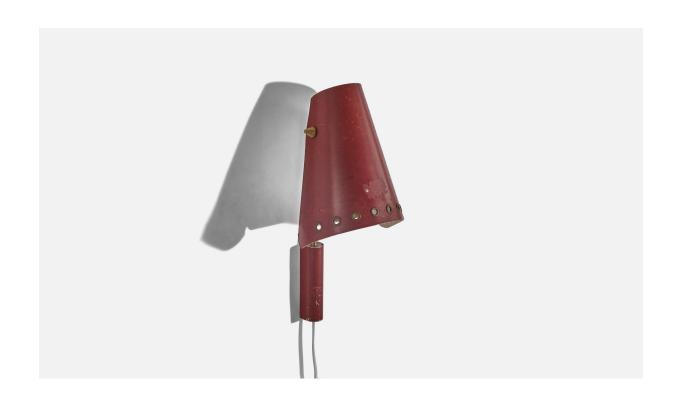

## Swedish Designer, Wall Light, Brass, Red Lacquered Metal, Sweden, C. 1950s

| Title:       | Swedish Designer, Wall Light, Brass, Red Lacquered Metal, Sweden, C.<br>1950s |
|--------------|-------------------------------------------------------------------------------|
| Dimensions:  | 13.5 in x 6.0 in x 6.0 in                                                     |
| Inventory #: | 5242                                                                          |
| Price:       | \$1,900.00                                                                    |

## **Product Description**

Overall Dimensions (inches):  $13.5 \times 6 \times 6$  (H x W x D) Dimensions of back plate (inches):  $4.21 \times 1 \times 1$  (H x W x D) Bulb Specification: E-26 Number of Sockets: 1 Sold with lampshade. All lighting will be converted for US usage. We are unable to confirm that any electrical item meets UL-Listing standards at our facility. Does not include mounting hardware. All items ship from High Point, North Carolina.