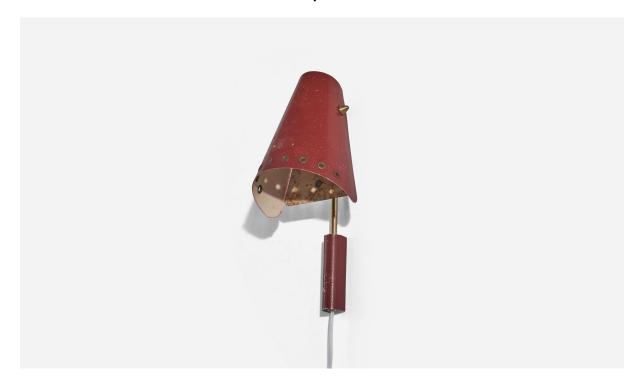

## Swedish Designer, Wall Light, Brass, Red Lacquered Metal, Sweden, C. 1950s

| Title:       | Swedish Designer, Wall Light, Brass, Red Lacquered Metal, Sweden, C.<br>1950s |
|--------------|-------------------------------------------------------------------------------|
| Dimensions:  | 13.5 in x 6.0 in x 6.0 in                                                     |
| Inventory #: | 5242                                                                          |
| Price:       | \$1,900.00                                                                    |

## **Product Description**

Overall Dimensions (inches):  $13.5 \times 6 \times 6$  (H x W x D) Dimensions of back plate (inches):  $4.21 \times 1 \times 1$  (H x W x D) Bulb Specification: E-26 Number of Sockets: 1 Sold with lampshade. All lighting will be converted for US usage. We are unable to confirm that any electrical item meets UL-Listing standards at our facility. Does not include mounting hardware. All items ship from High Point, North Carolina.