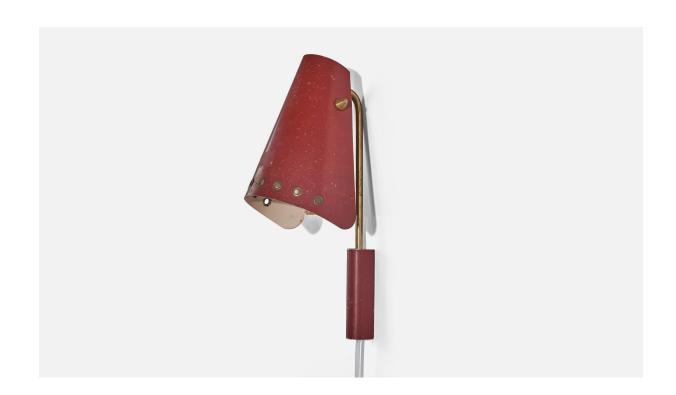

## Swedish Designer, Wall Light, Brass, Red Lacquered Metal, Sweden, C. 1950s

| Title:       | Swedish Designer, Wall Light, Brass, Red Lacquered Metal, Sweden, C.<br>1950s |
|--------------|-------------------------------------------------------------------------------|
| Dimensions:  | 13.5 in x 6.0 in x 6.0 in                                                     |
| Inventory #: | 5242                                                                          |
| Price:       | \$1,900.00                                                                    |

## **Product Description**

Overall Dimensions (inches):  $13.5 \times 6 \times 6$  (H x W x D) Dimensions of back plate (inches):  $4.21 \times 1 \times 1$  (H x W x D) Bulb Specification: E-26 Number of Sockets: 1 Sold with lampshade. All lighting will be converted for US usage. We are unable to confirm that any electrical item meets UL-Listing standards at our facility. Does not include mounting hardware. All items ship from High Point, North Carolina.