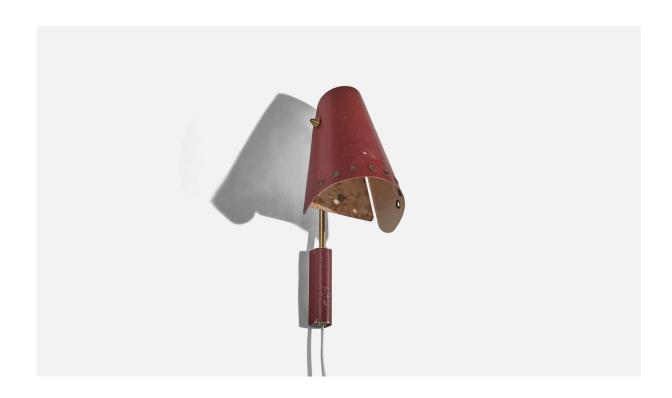

## Swedish Designer, Wall Light, Brass, Red Lacquered Metal, Sweden, C. 1950s

| Title:       | Swedish Designer, Wall Light, Brass, Red Lacquered Metal, Sweden, C.<br>1950s |
|--------------|-------------------------------------------------------------------------------|
| Dimensions:  | 13.5 in x 6.0 in x 6.0 in                                                     |
| Inventory #: | 5242                                                                          |
| Price:       | \$1,900.00                                                                    |

## **Product Description**

Overall Dimensions (inches):  $13.5 \times 6 \times 6$  (H x W x D) Dimensions of back plate (inches):  $4.21 \times 1 \times 1$  (H x W x D) Bulb Specification: E-26 Number of Sockets: 1 Sold with lampshade. All lighting will be converted for US usage. We are unable to confirm that any electrical item meets UL-Listing standards at our facility. Does not include mounting hardware. All items ship from High Point, North Carolina.