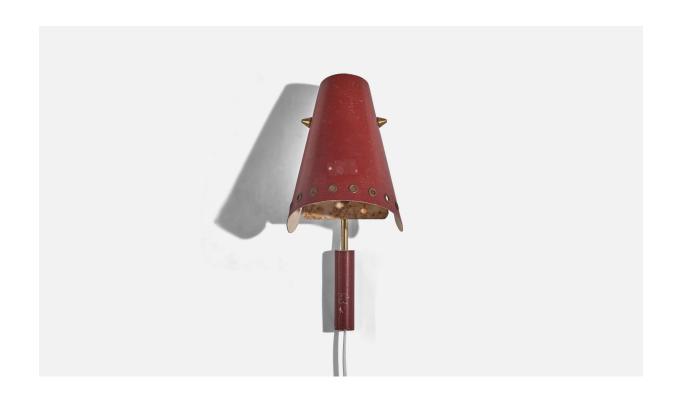

## Swedish Designer, Wall Light, Brass, Red Lacquered Metal, Sweden, C. 1950s

| Title:       | Swedish Designer, Wall Light, Brass, Red Lacquered Metal, Sweden, C.<br>1950s |
|--------------|-------------------------------------------------------------------------------|
| Dimensions:  | 13.5 in x 6.0 in x 6.0 in                                                     |
| Inventory #: | 5242                                                                          |
| Price:       | \$1,900.00                                                                    |

## **Product Description**

Overall Dimensions (inches):  $13.5 \times 6 \times 6$  (H x W x D) Dimensions of back plate (inches):  $4.21 \times 1 \times 1$  (H x W x D) Bulb Specification: E-26 Number of Sockets: 1 Sold with lampshade. All lighting will be converted for US usage. We are unable to confirm that any electrical item meets UL-Listing standards at our facility. Does not include mounting hardware. All items ship from High Point, North Carolina.