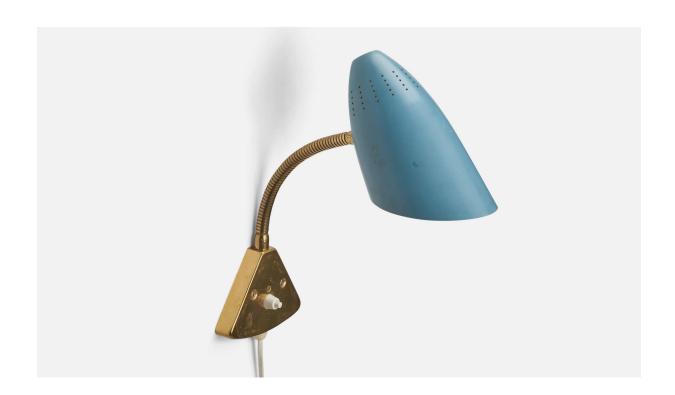

## Swedish Designer, Wall Light, Brass, Metal, Sweden, 1950s

| Price:       | \$1,900.00                                                |
|--------------|-----------------------------------------------------------|
| Inventory #: | 7813                                                      |
| Dimensions:  | 12.37 in x 4.56 in x 10.25 in                             |
| Title:       | Swedish Designer, Wall Light, Brass, Metal, Sweden, 1950s |

## **Product Description**

A brass and metal wall light designed and produced by a Swedish designer, Sweden, 1950s. Dimensions variable, measured as illustrated in first image. Dimensions of Back Plate (inches):  $3.5 \times 4.56 \times 0.80$  (Height x Width x Depth) Socket takes E-14 bulb. There is no maximum wattage stated on the fixture. All lighting will be converted for US usage. We are unable to confirm that any electrical item meets UL-Listing standards at our facility.