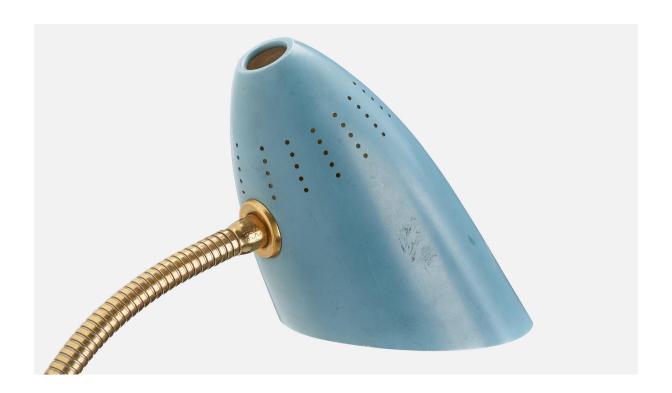

## **Product Description**

A brass and metal wall light designed and produced by a Swedish designer, Sweden, 1950s. Dimensions variable, measured as illustrated in first image. Dimensions of Back Plate (inches):  $3.5 \times 4.56 \times 0.80$  (Height x Width x Depth) Socket takes E-14 bulb. There is no maximum wattage stated on the fixture. All lighting will be converted for US usage. We are unable to confirm that any electrical item meets UL-Listing standards at our facility.