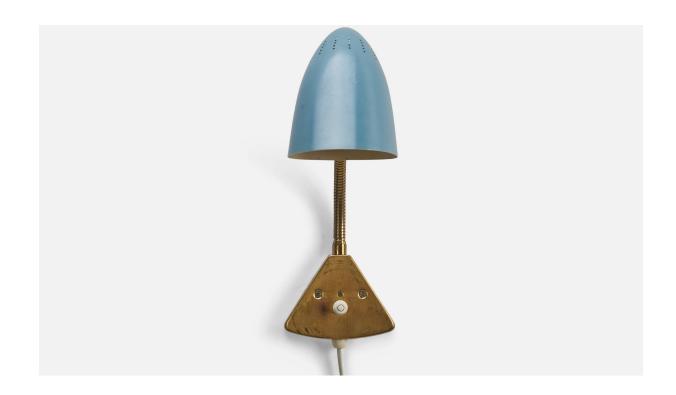

## Swedish Designer, Wall Light, Brass, Metal, Sweden, 1950s

| Price:       | \$1,900.00                                                |
|--------------|-----------------------------------------------------------|
| Inventory #: | 7813                                                      |
| Dimensions:  | 12.37 in x 4.56 in x 10.25 in                             |
| Title:       | Swedish Designer, Wall Light, Brass, Metal, Sweden, 1950s |

## **Product Description**

A brass and metal wall light designed and produced by a Swedish designer, Sweden, 1950s. Dimensions variable, measured as illustrated in first image. Dimensions of Back Plate (inches):  $3.5 \times 4.56 \times 0.80$  (Height x Width x Depth) Socket takes E-14 bulb. There is no maximum wattage stated on the fixture. All lighting will be converted for US usage. We are unable to confirm that any electrical item meets UL-Listing standards at our facility.