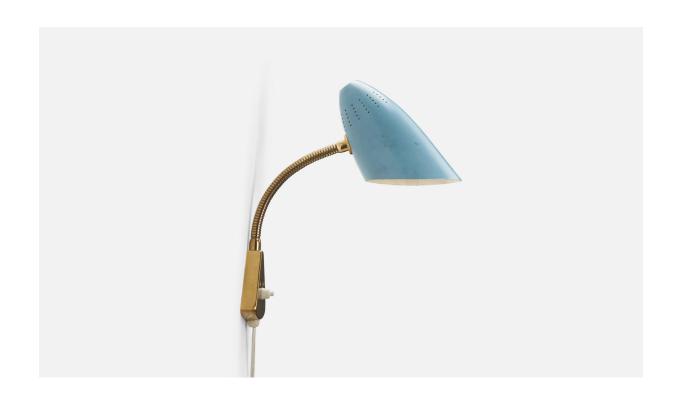

## Swedish Designer, Wall Light, Brass, Metal, Sweden, 1950s

| Price:       | \$1,900.00                                                |
|--------------|-----------------------------------------------------------|
| Inventory #: | 7813                                                      |
| Dimensions:  | 12.37 in x 4.56 in x 10.25 in                             |
| Title:       | Swedish Designer, Wall Light, Brass, Metal, Sweden, 1950s |

## **Product Description**

A brass and metal wall light designed and produced by a Swedish designer, Sweden, 1950s. Dimensions variable, measured as illustrated in first image. Dimensions of Back Plate (inches):  $3.5 \times 4.56 \times 0.80$  (Height x Width x Depth) Socket takes E-14 bulb. There is no maximum wattage stated on the fixture. All lighting will be converted for US usage. We are unable to confirm that any electrical item meets UL-Listing standards at our facility.