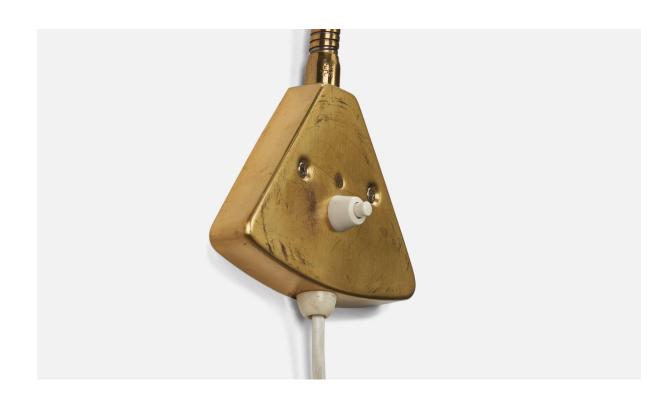

## **Product Description**

A brass and metal wall light designed and produced by a Swedish designer, Sweden, 1950s. Dimensions variable, measured as illustrated in first image. Dimensions of Back Plate (inches):  $3.5 \times 4.56 \times 0.80$  (Height x Width x Depth) Socket takes E-14 bulb. There is no maximum wattage stated on the fixture. All lighting will be converted for US usage. We are unable to confirm that any electrical item meets UL-Listing standards at our facility.