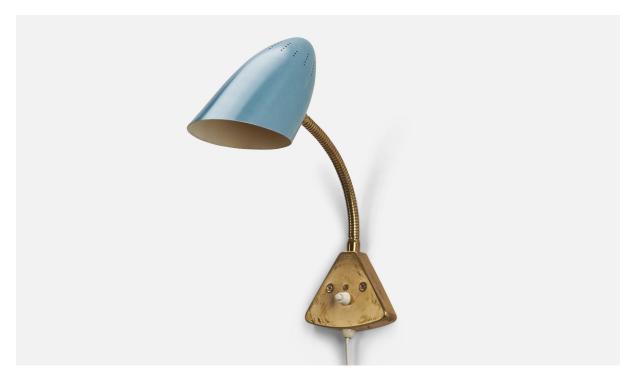

## Swedish Designer, Wall Light, Brass, Metal, Sweden, 1950s

| Price:       | \$1,900.00                                                |
|--------------|-----------------------------------------------------------|
| Inventory #: | 7813                                                      |
| Dimensions:  | 12.37 in x 4.56 in x 10.25 in                             |
| Title:       | Swedish Designer, Wall Light, Brass, Metal, Sweden, 1950s |

## **Product Description**

A brass and metal wall light designed and produced by a Swedish designer, Sweden, 1950s. Dimensions variable, measured as illustrated in first image. Dimensions of Back Plate (inches):  $3.5 \times 4.56 \times 0.80$  (Height x Width x Depth) Socket takes E-14 bulb. There is no maximum wattage stated on the fixture. All lighting will be converted for US usage. We are unable to confirm that any electrical item meets UL-Listing standards at our facility.