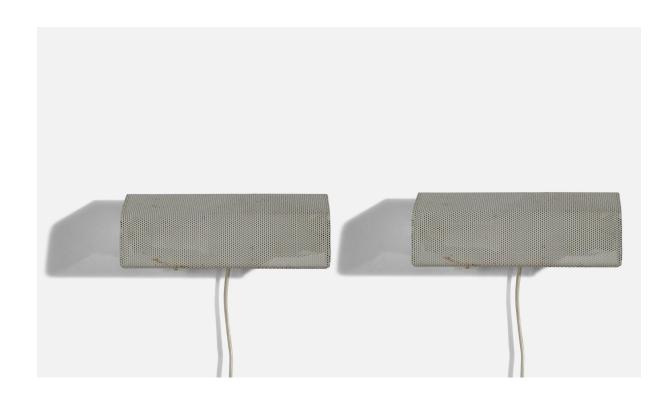

## Swedish Designer, Wall Light, Lacquered Metal, Sweden, c. 1950s

| Price:       | \$1,900.00                                                      |
|--------------|-----------------------------------------------------------------|
| Inventory #: | 5820                                                            |
| Dimensions:  | 7.43 in x 3.37 in x 3.68 in                                     |
| Title:       | Swedish Designer, Wall Light, Lacquered Metal, Sweden, c. 1950s |

## **Product Description**

Dimensions of back plate (inches):  $7.18 \times 1.56 \times 1$  (H x W x D) All lighting will be converted for US usage. We are unable to confirm that any electrical item meets UL-Listing standards at our facility. Does not include mounting hardware. All items ship from High Point, North Carolina.