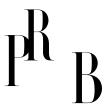

## Swedish Designer, Wall Light, Lacquered Metal, Sweden, c. 1950s

| Price:       | \$1,900.00                                                      |
|--------------|-----------------------------------------------------------------|
| Inventory #: | 5820                                                            |
| Dimensions:  | 7.43 in x 3.37 in x 3.68 in                                     |
| Title:       | Swedish Designer, Wall Light, Lacquered Metal, Sweden, c. 1950s |

## **Product Description**

Dimensions of back plate (inches):  $7.18 \times 1.56 \times 1$  (H x W x D) All lighting will be converted for US usage. We are unable to confirm that any electrical item meets UL-Listing standards at our facility. Does not include mounting hardware. All items ship from High Point, North Carolina.