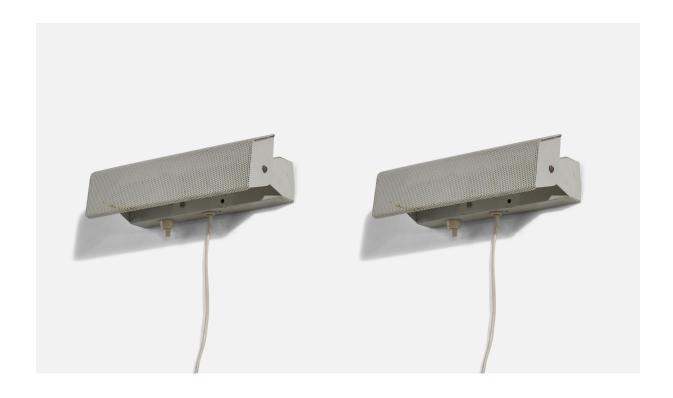

## Swedish Designer, Wall Light, Lacquered Metal, Sweden, c. 1950s

| Price:       | \$1,900.00                                                      |
|--------------|-----------------------------------------------------------------|
| Inventory #: | 5820                                                            |
| Dimensions:  | 7.43 in x 3.37 in x 3.68 in                                     |
| Title:       | Swedish Designer, Wall Light, Lacquered Metal, Sweden, c. 1950s |

## **Product Description**

Dimensions of back plate (inches):  $7.18 \times 1.56 \times 1$  (H x W x D) All lighting will be converted for US usage. We are unable to confirm that any electrical item meets UL-Listing standards at our facility. Does not include mounting hardware. All items ship from High Point, North Carolina.