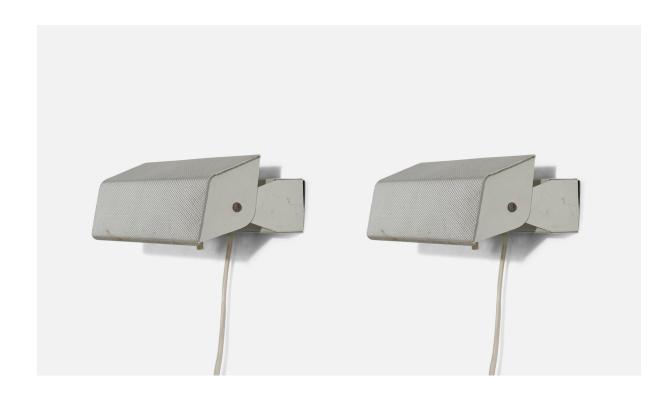

## Swedish Designer, Wall Light, Lacquered Metal, Sweden, c. 1950s

| Price:       | \$1,900.00                                                      |
|--------------|-----------------------------------------------------------------|
| Inventory #: | 5820                                                            |
| Dimensions:  | 7.43 in x 3.37 in x 3.68 in                                     |
| Title:       | Swedish Designer, Wall Light, Lacquered Metal, Sweden, c. 1950s |

## **Product Description**

Dimensions of back plate (inches):  $7.18 \times 1.56 \times 1$  (H x W x D) All lighting will be converted for US usage. We are unable to confirm that any electrical item meets UL-Listing standards at our facility. Does not include mounting hardware. All items ship from High Point, North Carolina.