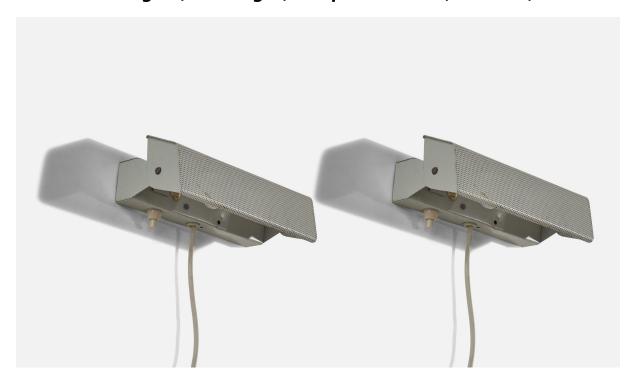

## Swedish Designer, Wall Light, Lacquered Metal, Sweden, c. 1950s

| Price:       | \$1,900.00                                                      |
|--------------|-----------------------------------------------------------------|
| Inventory #: | 5820                                                            |
| Dimensions:  | 7.43 in x 3.37 in x 3.68 in                                     |
| Title:       | Swedish Designer, Wall Light, Lacquered Metal, Sweden, c. 1950s |

## **Product Description**

Dimensions of back plate (inches):  $7.18 \times 1.56 \times 1$  (H x W x D) All lighting will be converted for US usage. We are unable to confirm that any electrical item meets UL-Listing standards at our facility. Does not include mounting hardware. All items ship from High Point, North Carolina.