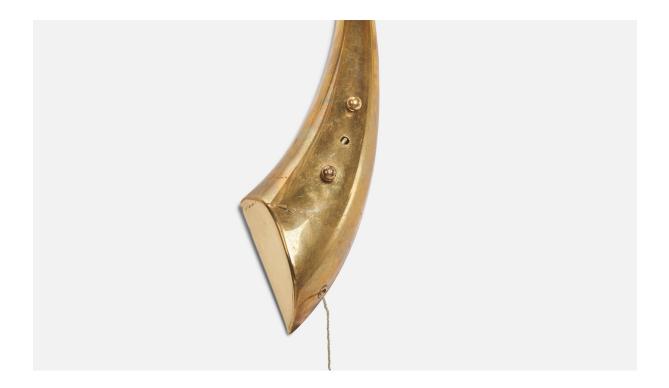

## Swedish Designer, Wall Light, Brass, Sweden, 1950s

| Title:       | Swedish Designer, Wall Light, Brass, Sweden, 1950s |
|--------------|----------------------------------------------------|
| Dimensions:  | 12.0 in x 9.25 in x 5.62 in                        |
| Inventory #: | 6229                                               |
| Price:       | \$1,900.00                                         |

## **Product Description**

A brass wall light and wall light designed and produced by a Swedish Designer, Sweden, 1950s. Overall Dimensions (inches):  $12" \times 9.25" \times 5.62"$  (H x W x D) Dimensions of back plate (inches) :  $5.31" \times 2.34" \times 1.04"$  (H x W x D) Sockets (2) take E-14 bulbs. There is no maximum wattage stated on the fixture. All lighting will be converted for US usage. We are unable to confirm that any electrical item meets UL-Listing standards at our facility. Does not include mounting hardware. All items ship from High Point, North Carolina.