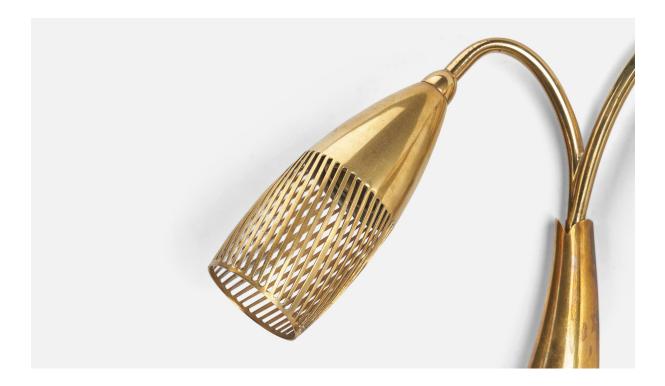

## Swedish Designer, Wall Light, Brass, Sweden, 1950s

| Title:       | Swedish Designer, Wall Light, Brass, Sweden, 1950s |
|--------------|----------------------------------------------------|
| Dimensions:  | 12.0 in x 9.25 in x 5.62 in                        |
| Inventory #: | 6229                                               |
| Price:       | \$1,900.00                                         |

## **Product Description**

A brass wall light and wall light designed and produced by a Swedish Designer, Sweden, 1950s. Overall Dimensions (inches):  $12" \times 9.25" \times 5.62"$  (H x W x D) Dimensions of back plate (inches) :  $5.31" \times 2.34" \times 1.04"$  (H x W x D) Sockets (2) take E-14 bulbs. There is no maximum wattage stated on the fixture. All lighting will be converted for US usage. We are unable to confirm that any electrical item meets UL-Listing standards at our facility. Does not include mounting hardware. All items ship from High Point, North Carolina.