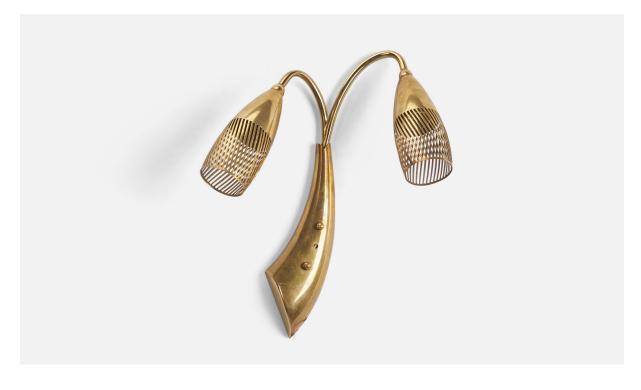

## Swedish Designer, Wall Light, Brass, Sweden, 1950s

| Title:       | Swedish Designer, Wall Light, Brass, Sweden, 1950s |
|--------------|----------------------------------------------------|
| Dimensions:  | 12.0 in x 9.25 in x 5.62 in                        |
| Inventory #: | 6229                                               |
| Price:       | \$1,900.00                                         |

## **Product Description**

A brass wall light and wall light designed and produced by a Swedish Designer, Sweden, 1950s. Overall Dimensions (inches):  $12" \times 9.25" \times 5.62"$  (H x W x D) Dimensions of back plate (inches) :  $5.31" \times 2.34" \times 1.04"$  (H x W x D) Sockets (2) take E-14 bulbs. There is no maximum wattage stated on the fixture. All lighting will be converted for US usage. We are unable to confirm that any electrical item meets UL-Listing standards at our facility. Does not include mounting hardware. All items ship from High Point, North Carolina.