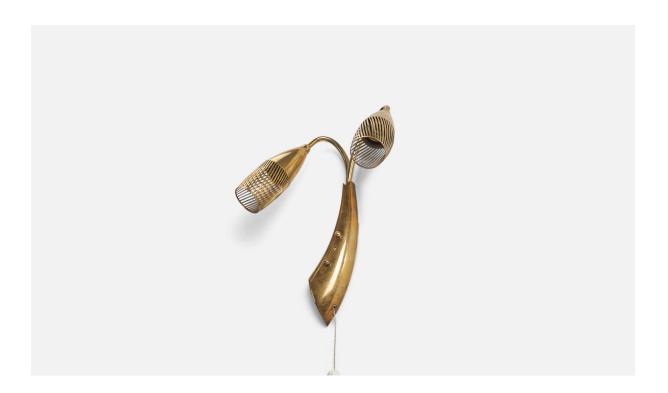

## Swedish Designer, Wall Light, Brass, Sweden, 1950s

| Title:       | Swedish Designer, Wall Light, Brass, Sweden, 1950s |
|--------------|----------------------------------------------------|
| Dimensions:  | 12.0 in x 9.25 in x 5.62 in                        |
| Inventory #: | 6229                                               |
| Price:       | \$1,900.00                                         |

## **Product Description**

A brass wall light and wall light designed and produced by a Swedish Designer, Sweden, 1950s. Overall Dimensions (inches):  $12" \times 9.25" \times 5.62"$  (H x W x D) Dimensions of back plate (inches) :  $5.31" \times 2.34" \times 1.04"$  (H x W x D) Sockets (2) take E-14 bulbs. There is no maximum wattage stated on the fixture. All lighting will be converted for US usage. We are unable to confirm that any electrical item meets UL-Listing standards at our facility. Does not include mounting hardware. All items ship from High Point, North Carolina.