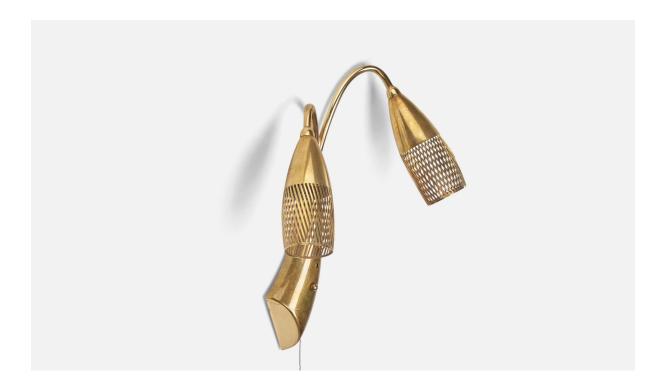

## Swedish Designer, Wall Light, Brass, Sweden, 1950s

| Title:       | Swedish Designer, Wall Light, Brass, Sweden, 1950s |
|--------------|----------------------------------------------------|
| Dimensions:  | 12.0 in x 9.25 in x 5.62 in                        |
| Inventory #: | 6229                                               |
| Price:       | \$1,900.00                                         |

## **Product Description**

A brass wall light and wall light designed and produced by a Swedish Designer, Sweden, 1950s. Overall Dimensions (inches):  $12" \times 9.25" \times 5.62"$  (H x W x D) Dimensions of back plate (inches) :  $5.31" \times 2.34" \times 1.04"$  (H x W x D) Sockets (2) take E-14 bulbs. There is no maximum wattage stated on the fixture. All lighting will be converted for US usage. We are unable to confirm that any electrical item meets UL-Listing standards at our facility. Does not include mounting hardware. All items ship from High Point, North Carolina.