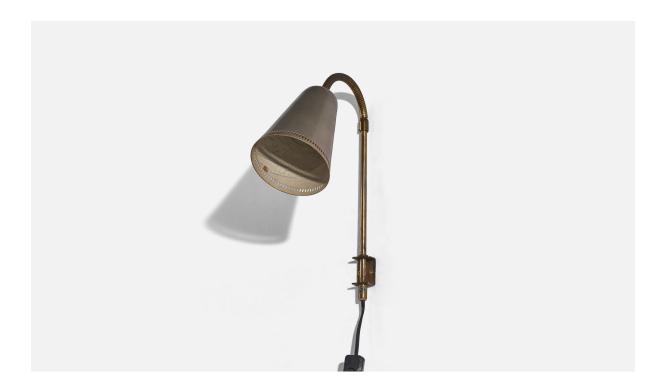

## Swedish Designer, Wall Light, Brass, Lacquered Metal, Sweden, C. 1940s

| Title:       | Swedish Designer, Wall Light, Brass, Lacquered Metal, Sweden, C. 1940s |
|--------------|------------------------------------------------------------------------|
| Dimensions:  | 13.5 in x 4.31 in x 10.37 in                                           |
| Inventory #: | 5309                                                                   |
| Price:       | \$1,600.00                                                             |

## **Product Description**

Dimensions variable, measured as illustrated in first image. Dimensions of back plate (inches) :  $1.625 \times 1.125 \times 0.9375$  (H x W x D) All lighting will be converted for US usage. We are unable to confirm that any electrical item meets UL-Listing standards at our facility.Does not include mounting hardware.