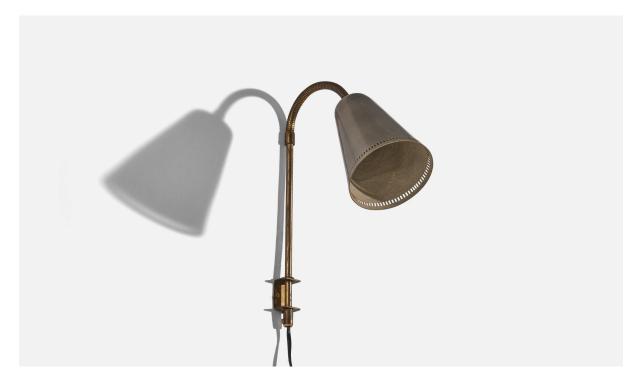

## Swedish Designer, Wall Light, Brass, Lacquered Metal, Sweden, C. 1940s

| Title:       | Swedish Designer, Wall Light, Brass, Lacquered Metal, Sweden, C. 1940s |
|--------------|------------------------------------------------------------------------|
| Dimensions:  | 13.5 in x 4.31 in x 10.37 in                                           |
| Inventory #: | 5309                                                                   |
| Price:       | \$1,600.00                                                             |

## **Product Description**

Dimensions variable, measured as illustrated in first image. Dimensions of back plate (inches) :  $1.625 \times 1.125 \times 0.9375$  (H x W x D) All lighting will be converted for US usage. We are unable to confirm that any electrical item meets UL-Listing standards at our facility.Does not include mounting hardware.