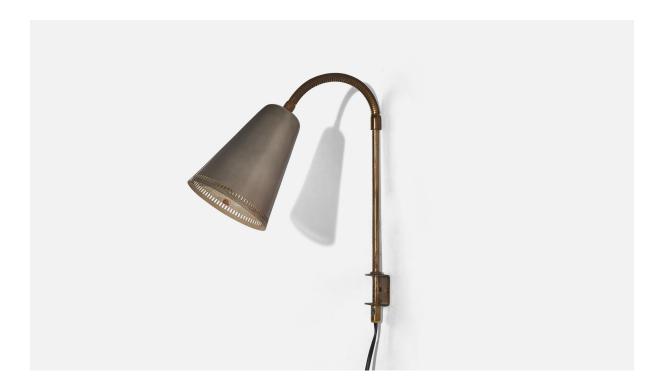

## Swedish Designer, Wall Light, Brass, Lacquered Metal, Sweden, C. 1940s

| Title:       | Swedish Designer, Wall Light, Brass, Lacquered Metal, Sweden, C. 1940s |
|--------------|------------------------------------------------------------------------|
| Dimensions:  | 13.5 in x 4.31 in x 10.37 in                                           |
| Inventory #: | 5309                                                                   |
| Price:       | \$1,600.00                                                             |

## **Product Description**

Dimensions variable, measured as illustrated in first image. Dimensions of back plate (inches) :  $1.625 \times 1.125 \times 0.9375$  (H x W x D) All lighting will be converted for US usage. We are unable to confirm that any electrical item meets UL-Listing standards at our facility.Does not include mounting hardware.