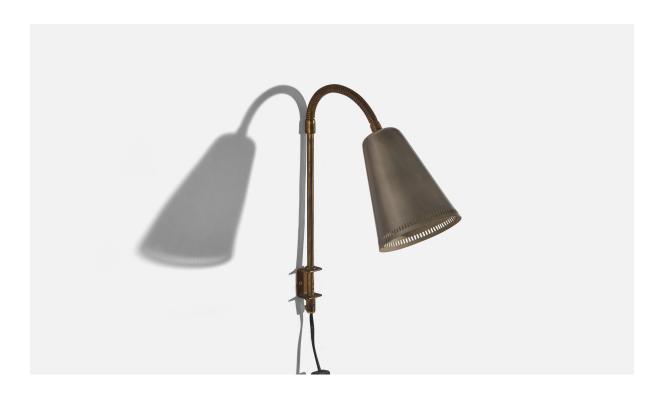

## Swedish Designer, Wall Light, Brass, Lacquered Metal, Sweden, C. 1940s

| Title:       | Swedish Designer, Wall Light, Brass, Lacquered Metal, Sweden, C. 1940s |
|--------------|------------------------------------------------------------------------|
| Dimensions:  | 13.5 in x 4.31 in x 10.37 in                                           |
| Inventory #: | 5309                                                                   |
| Price:       | \$1,600.00                                                             |

## **Product Description**

Dimensions variable, measured as illustrated in first image. Dimensions of back plate (inches) :  $1.625 \times 1.125 \times 0.9375$  (H x W x D) All lighting will be converted for US usage. We are unable to confirm that any electrical item meets UL-Listing standards at our facility.Does not include mounting hardware.