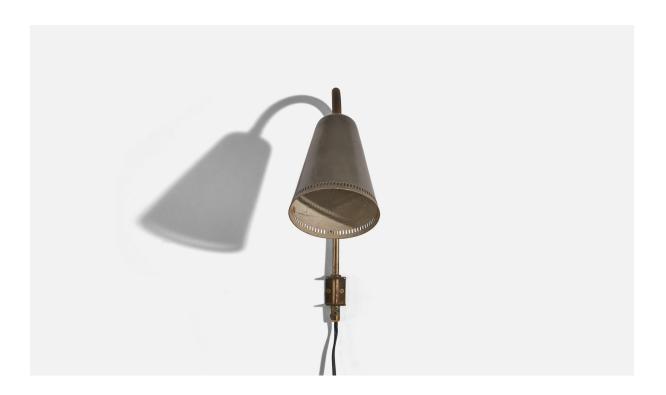

## Swedish Designer, Wall Light, Brass, Lacquered Metal, Sweden, C. 1940s

| Title:       | Swedish Designer, Wall Light, Brass, Lacquered Metal, Sweden, C. 1940s |
|--------------|------------------------------------------------------------------------|
| Dimensions:  | 13.5 in x 4.31 in x 10.37 in                                           |
| Inventory #: | 5309                                                                   |
| Price:       | \$1,600.00                                                             |

## **Product Description**

Dimensions variable, measured as illustrated in first image. Dimensions of back plate (inches) :  $1.625 \times 1.125 \times 0.9375$  (H x W x D) All lighting will be converted for US usage. We are unable to confirm that any electrical item meets UL-Listing standards at our facility.Does not include mounting hardware.