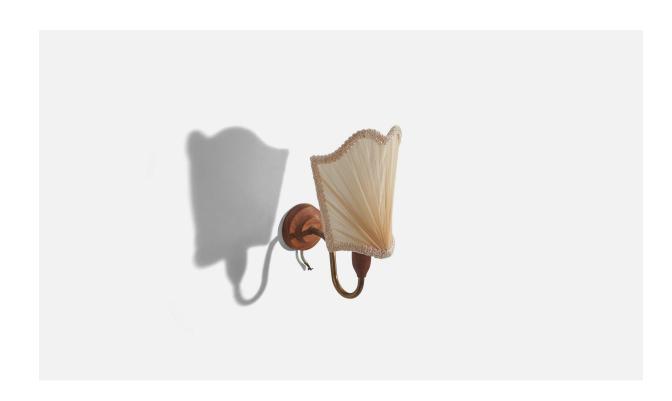

## Danish Designer, Wall Light, Brass, Teak, Fabric, Denmark, 1950s

| Title:       | Danish Designer, Wall Light, Brass, Teak, Fabric, Denmark, 1950s |
|--------------|------------------------------------------------------------------|
| Dimensions:  | 10.12 in x 5.62 in x 7.25 in                                     |
| Inventory #: | 5826                                                             |
| Price:       | \$1,500.00                                                       |

## **Product Description**

A brass, teak and fabric wall light designed and produced in Denmark, 1950s. Overall Dimensions (inches):  $10.12 \times 5.62 \times 7.25$  (H x W x D) Dimensions of back plate (inches) :  $2.87 \times 2.87 \times 1$  (H x W x D). Bulb Specification: E-14 Number of Sockets (per fixture): 1 Sold with lampshade. All lighting will be converted for US usage. We are unable to confirm that any electrical item meets UL-Listing standards at our facility. Does not include mounting hardware. All items ship from High Point, North Carolina.