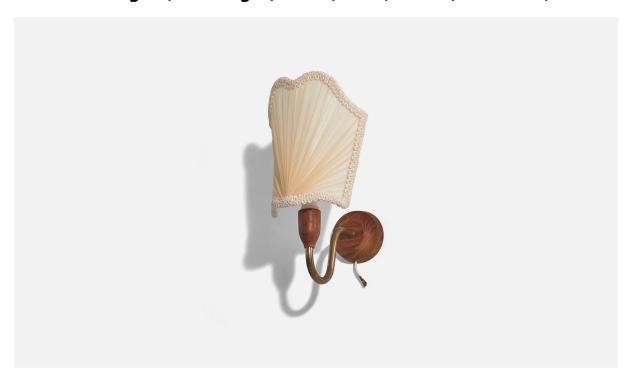

## Danish Designer, Wall Light, Brass, Teak, Fabric, Denmark, 1950s

| Title:       | Danish Designer, Wall Light, Brass, Teak, Fabric, Denmark, 1950s |
|--------------|------------------------------------------------------------------|
| Dimensions:  | 10.12 in x 5.62 in x 7.25 in                                     |
| Inventory #: | 5826                                                             |
| Price:       | \$1,500.00                                                       |

## **Product Description**

A brass, teak and fabric wall light designed and produced in Denmark, 1950s. Overall Dimensions (inches):  $10.12 \times 5.62 \times 7.25$  (H x W x D) Dimensions of back plate (inches) :  $2.87 \times 2.87 \times 1$  (H x W x D). Bulb Specification: E-14 Number of Sockets (per fixture): 1 Sold with lampshade. All lighting will be converted for US usage. We are unable to confirm that any electrical item meets UL-Listing standards at our facility. Does not include mounting hardware. All items ship from High Point, North Carolina.