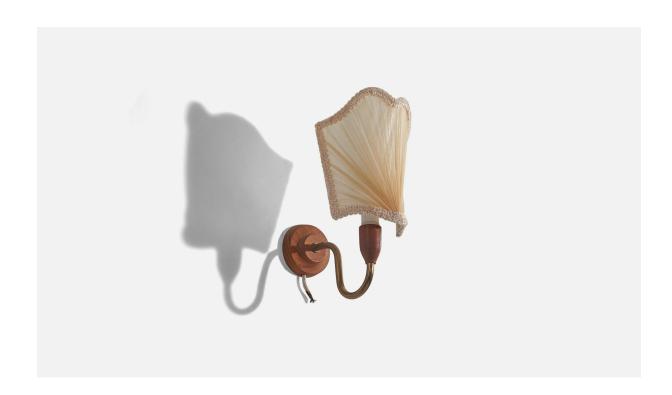

## Danish Designer, Wall Light, Brass, Teak, Fabric, Denmark, 1950s

| Title:       | Danish Designer, Wall Light, Brass, Teak, Fabric, Denmark, 1950s |
|--------------|------------------------------------------------------------------|
| Dimensions:  | 10.12 in x 5.62 in x 7.25 in                                     |
| Inventory #: | 5826                                                             |
| Price:       | \$1,500.00                                                       |

## **Product Description**

A brass, teak and fabric wall light designed and produced in Denmark, 1950s. Overall Dimensions (inches):  $10.12 \times 5.62 \times 7.25$  (H x W x D) Dimensions of back plate (inches) :  $2.87 \times 2.87 \times 1$  (H x W x D). Bulb Specification: E-14 Number of Sockets (per fixture): 1 Sold with lampshade. All lighting will be converted for US usage. We are unable to confirm that any electrical item meets UL-Listing standards at our facility. Does not include mounting hardware. All items ship from High Point, North Carolina.