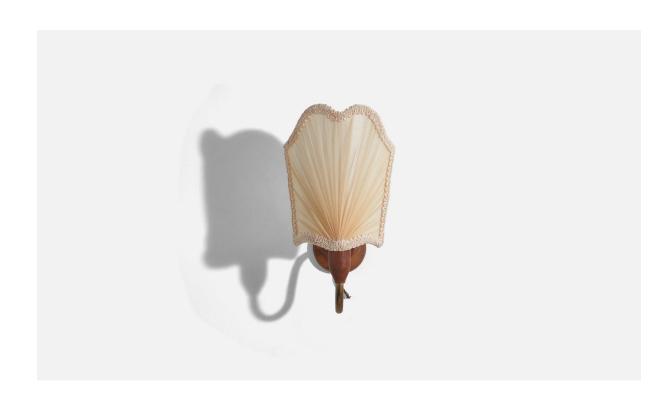

## Danish Designer, Wall Light, Brass, Teak, Fabric, Denmark, 1950s

| Title:       | Danish Designer, Wall Light, Brass, Teak, Fabric, Denmark, 1950s |
|--------------|------------------------------------------------------------------|
| Dimensions:  | 10.12 in x 5.62 in x 7.25 in                                     |
| Inventory #: | 5826                                                             |
| Price:       | \$1,500.00                                                       |

## **Product Description**

A brass, teak and fabric wall light designed and produced in Denmark, 1950s. Overall Dimensions (inches):  $10.12 \times 5.62 \times 7.25$  (H x W x D) Dimensions of back plate (inches) :  $2.87 \times 2.87 \times 1$  (H x W x D). Bulb Specification: E-14 Number of Sockets (per fixture): 1 Sold with lampshade. All lighting will be converted for US usage. We are unable to confirm that any electrical item meets UL-Listing standards at our facility. Does not include mounting hardware. All items ship from High Point, North Carolina.