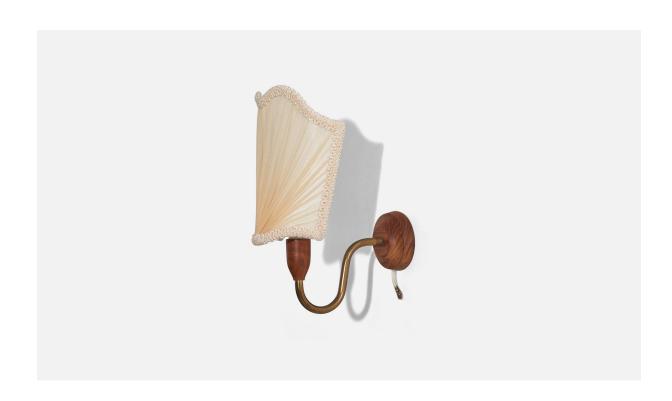

## Danish Designer, Wall Light, Brass, Teak, Fabric, Denmark, 1950s

| Title:       | Danish Designer, Wall Light, Brass, Teak, Fabric, Denmark, 1950s |
|--------------|------------------------------------------------------------------|
| Dimensions:  | 10.12 in x 5.62 in x 7.25 in                                     |
| Inventory #: | 5826                                                             |
| Price:       | \$1,500.00                                                       |

## **Product Description**

A brass, teak and fabric wall light designed and produced in Denmark, 1950s. Overall Dimensions (inches):  $10.12 \times 5.62 \times 7.25$  (H x W x D) Dimensions of back plate (inches) :  $2.87 \times 2.87 \times 1$  (H x W x D). Bulb Specification: E-14 Number of Sockets (per fixture): 1 Sold with lampshade. All lighting will be converted for US usage. We are unable to confirm that any electrical item meets UL-Listing standards at our facility. Does not include mounting hardware. All items ship from High Point, North Carolina.