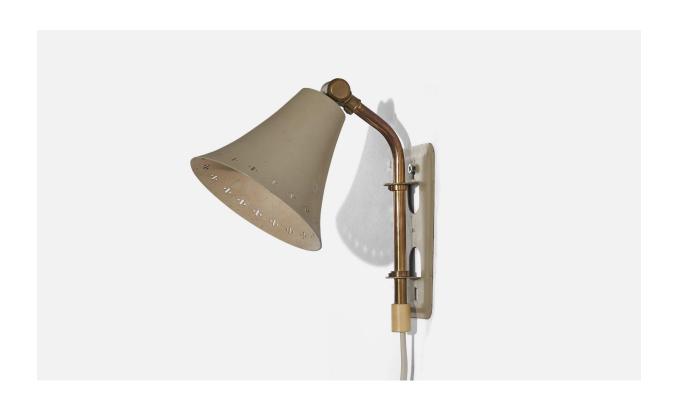

## Swedish Designer, Wall Light, Brass, Lacquered Metal, Sweden, c. 1950s

| Price:       | \$1,400.00                                                             |
|--------------|------------------------------------------------------------------------|
| Inventory #: | 5243                                                                   |
| Dimensions:  | 11.5 in x 4.5 in x 7.12 in                                             |
| Title:       | Swedish Designer, Wall Light, Brass, Lacquered Metal, Sweden, c. 1950s |

## **Product Description**

Dimensions of back plate (inches) :  $5.0625" \times 2.75" \times .125"$  (H x W x D) All lighting will be converted for US usage. We are unable to confirm that any electrical item meets UL-Listing standards at our facility. Does not include mounting hardware.