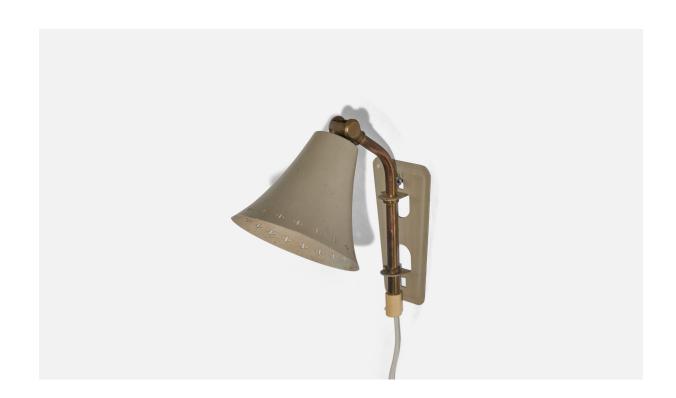

## Swedish Designer, Wall Light, Brass, Lacquered Metal, Sweden, c. 1950s

| Price:       | \$1,400.00                                                             |
|--------------|------------------------------------------------------------------------|
| Inventory #: | 5243                                                                   |
| Dimensions:  | 11.5 in x 4.5 in x 7.12 in                                             |
| Title:       | Swedish Designer, Wall Light, Brass, Lacquered Metal, Sweden, c. 1950s |

## **Product Description**

Dimensions of back plate (inches) :  $5.0625" \times 2.75" \times .125"$  (H x W x D) All lighting will be converted for US usage. We are unable to confirm that any electrical item meets UL-Listing standards at our facility. Does not include mounting hardware.