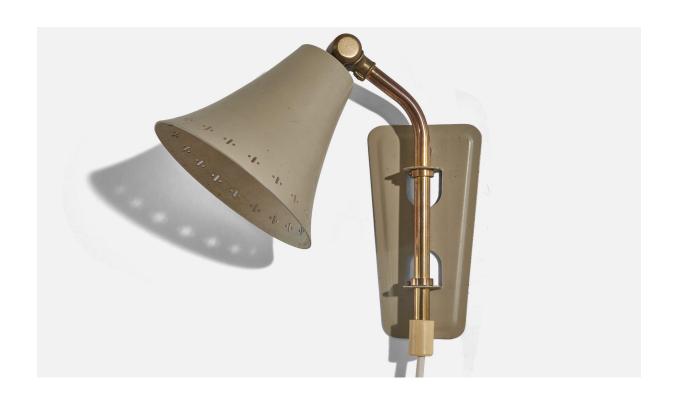

## Swedish Designer, Wall Light, Brass, Lacquered Metal, Sweden, c. 1950s

| Price:       | \$1,400.00                                                             |
|--------------|------------------------------------------------------------------------|
| Inventory #: | 5243                                                                   |
| Dimensions:  | 11.5 in x 4.5 in x 7.12 in                                             |
| Title:       | Swedish Designer, Wall Light, Brass, Lacquered Metal, Sweden, c. 1950s |

## **Product Description**

Dimensions of back plate (inches) :  $5.0625" \times 2.75" \times .125"$  (H x W x D) All lighting will be converted for US usage. We are unable to confirm that any electrical item meets UL-Listing standards at our facility. Does not include mounting hardware.