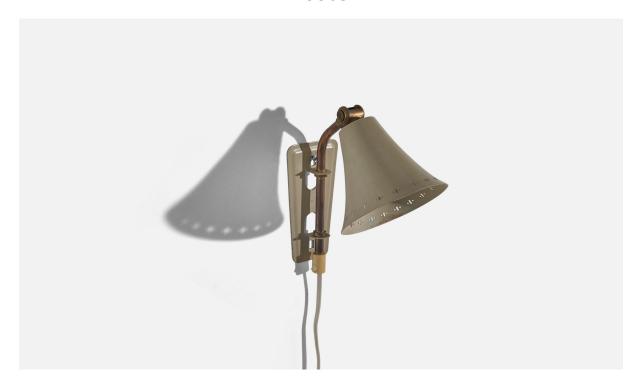

## Swedish Designer, Wall Light, Brass, Lacquered Metal, Sweden, c. 1950s

| Price:       | \$1,400.00                                                             |
|--------------|------------------------------------------------------------------------|
| Inventory #: | 5243                                                                   |
| Dimensions:  | 11.5 in x 4.5 in x 7.12 in                                             |
| Title:       | Swedish Designer, Wall Light, Brass, Lacquered Metal, Sweden, c. 1950s |

## **Product Description**

Dimensions of back plate (inches) :  $5.0625" \times 2.75" \times .125"$  (H x W x D) All lighting will be converted for US usage. We are unable to confirm that any electrical item meets UL-Listing standards at our facility. Does not include mounting hardware.