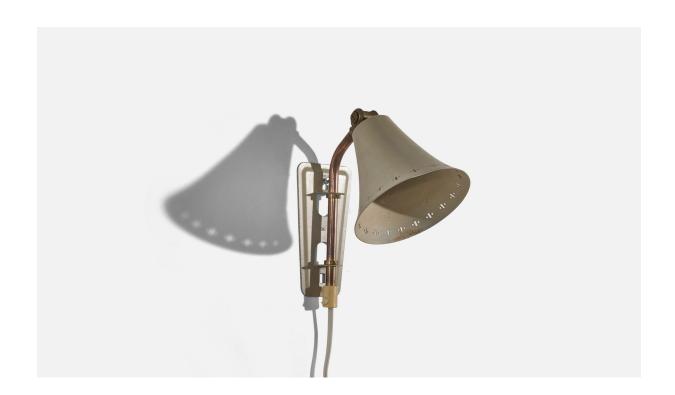

## Swedish Designer, Wall Light, Brass, Lacquered Metal, Sweden, c. 1950s

| Price:       | \$1,400.00                                                             |
|--------------|------------------------------------------------------------------------|
| Inventory #: | 5243                                                                   |
| Dimensions:  | 11.5 in x 4.5 in x 7.12 in                                             |
| Title:       | Swedish Designer, Wall Light, Brass, Lacquered Metal, Sweden, c. 1950s |

## **Product Description**

Dimensions of back plate (inches) :  $5.0625" \times 2.75" \times .125"$  (H x W x D) All lighting will be converted for US usage. We are unable to confirm that any electrical item meets UL-Listing standards at our facility. Does not include mounting hardware.