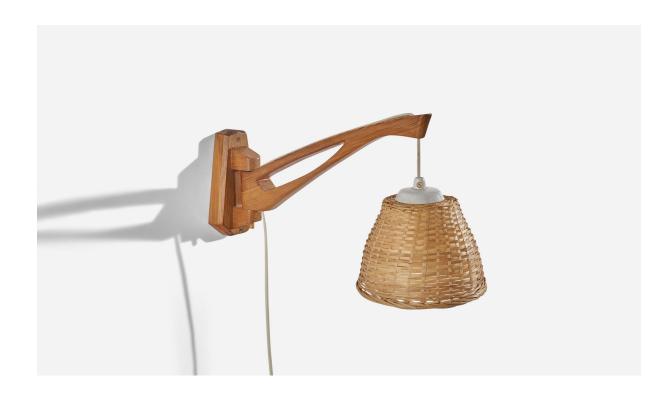

## Swedish Designer, Wall Light, Pine, Rattan, Sweden, 1960s

| Price:       | \$1,400.00                                                |
|--------------|-----------------------------------------------------------|
| Inventory #: | 7167                                                      |
| Dimensions:  | 9.87 in x 7.0 in x 18.5 in                                |
| Title:       | Swedish Designer, Wall Light, Pine, Rattan, Sweden, 1960s |

## **Product Description**

Sold with Lampshade(s). Dimensions stated are of Wall Light with Shade(s). Dimensions of Back Plate (inches):  $6.62 \times 3.44 \times 1.16$  (Height x Width x Depth) Socket takes standard E-26 medium base bulb. There is no maximum wattage stated on the fixture. All lighting will be converted for US usage. We are unable to confirm that any electrical item meets UL-Listing standards at our facility. Does not include mounting hardware. All items ship from High Point, North Carolina.