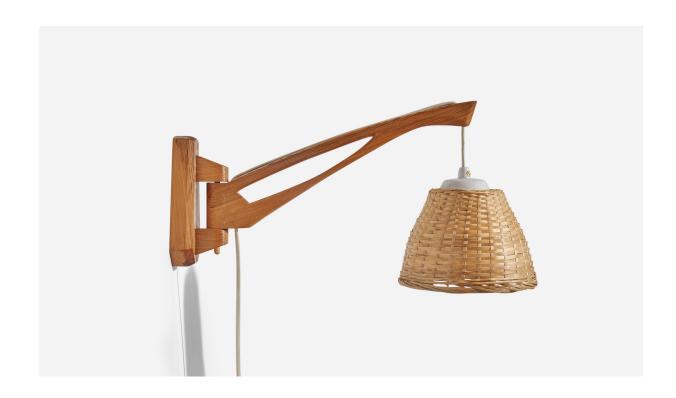

## Swedish Designer, Wall Light, Pine, Rattan, Sweden, 1960s

| Price:       | \$1,400.00                                                |
|--------------|-----------------------------------------------------------|
| Inventory #: | 7167                                                      |
| Dimensions:  | 9.87 in x 7.0 in x 18.5 in                                |
| Title:       | Swedish Designer, Wall Light, Pine, Rattan, Sweden, 1960s |

## **Product Description**

Sold with Lampshade(s). Dimensions stated are of Wall Light with Shade(s). Dimensions of Back Plate (inches):  $6.62 \times 3.44 \times 1.16$  (Height x Width x Depth) Socket takes standard E-26 medium base bulb. There is no maximum wattage stated on the fixture. All lighting will be converted for US usage. We are unable to confirm that any electrical item meets UL-Listing standards at our facility. Does not include mounting hardware. All items ship from High Point, North Carolina.