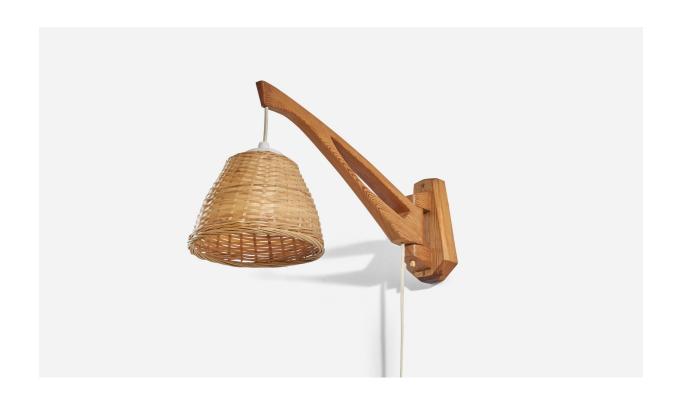

## Swedish Designer, Wall Light, Pine, Rattan, Sweden, 1960s

| Price:       | \$1,400.00                                                |
|--------------|-----------------------------------------------------------|
| Inventory #: | 7167                                                      |
| Dimensions:  | 9.87 in x 7.0 in x 18.5 in                                |
| Title:       | Swedish Designer, Wall Light, Pine, Rattan, Sweden, 1960s |

## **Product Description**

Sold with Lampshade(s). Dimensions stated are of Wall Light with Shade(s). Dimensions of Back Plate (inches):  $6.62 \times 3.44 \times 1.16$  (Height x Width x Depth) Socket takes standard E-26 medium base bulb. There is no maximum wattage stated on the fixture. All lighting will be converted for US usage. We are unable to confirm that any electrical item meets UL-Listing standards at our facility. Does not include mounting hardware. All items ship from High Point, North Carolina.