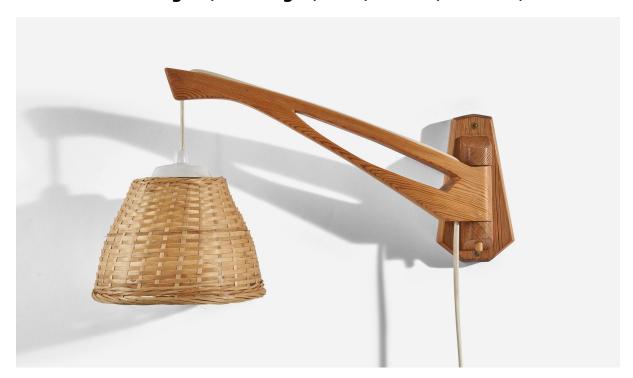

## Swedish Designer, Wall Light, Pine, Rattan, Sweden, 1960s

| Price:       | \$1,400.00                                                |
|--------------|-----------------------------------------------------------|
| Inventory #: | 7167                                                      |
| Dimensions:  | 9.87 in x 7.0 in x 18.5 in                                |
| Title:       | Swedish Designer, Wall Light, Pine, Rattan, Sweden, 1960s |

## **Product Description**

Sold with Lampshade(s). Dimensions stated are of Wall Light with Shade(s). Dimensions of Back Plate (inches):  $6.62 \times 3.44 \times 1.16$  (Height x Width x Depth) Socket takes standard E-26 medium base bulb. There is no maximum wattage stated on the fixture. All lighting will be converted for US usage. We are unable to confirm that any electrical item meets UL-Listing standards at our facility. Does not include mounting hardware. All items ship from High Point, North Carolina.