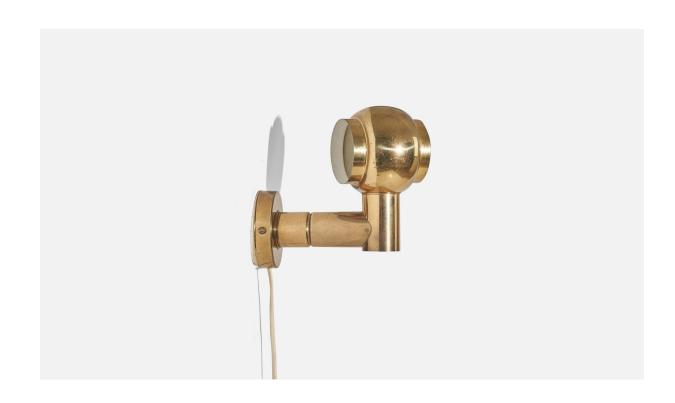

## Swedish Designer, Wall Light, Brass, Sweden, 1970s

| Title:       | Swedish Designer, Wall Light, Brass, Sweden, 1970s |
|--------------|----------------------------------------------------|
| Dimensions:  | 6.93 in x 3.93 in x 6.87 in                        |
| Inventory #: | 7150                                               |
| Price:       | \$1,300.00                                         |

## **Product Description**

Dimensions of Back Plate (inches):  $3.36 \times 3.36 \times 0.78$  (Height x Width x Depth) Socket takes E-14 bulb. There is no maximum wattage stated on the fixture. All lighting will be converted for US usage. We are unable to confirm that any electrical item meets UL-Listing standards at our facility. Does not include mounting hardware. All items ship from High Point, North Carolina.