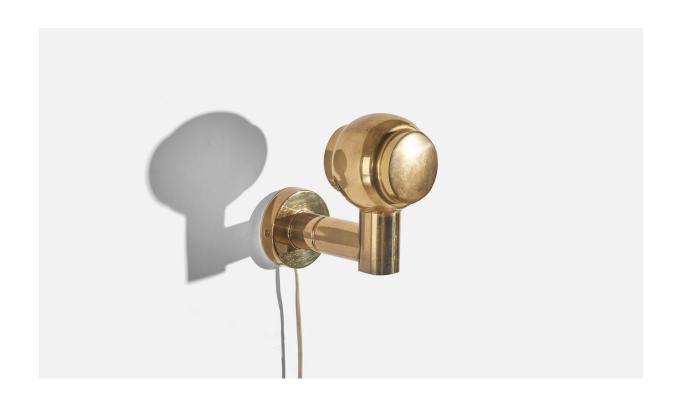

## Swedish Designer, Wall Light, Brass, Sweden, 1970s

| Title:       | Swedish Designer, Wall Light, Brass, Sweden, 1970s |
|--------------|----------------------------------------------------|
| Dimensions:  | 6.93 in x 3.93 in x 6.87 in                        |
| Inventory #: | 7150                                               |
| Price:       | \$1,300.00                                         |

## **Product Description**

Dimensions of Back Plate (inches):  $3.36 \times 3.36 \times 0.78$  (Height x Width x Depth) Socket takes E-14 bulb. There is no maximum wattage stated on the fixture. All lighting will be converted for US usage. We are unable to confirm that any electrical item meets UL-Listing standards at our facility. Does not include mounting hardware. All items ship from High Point, North Carolina.