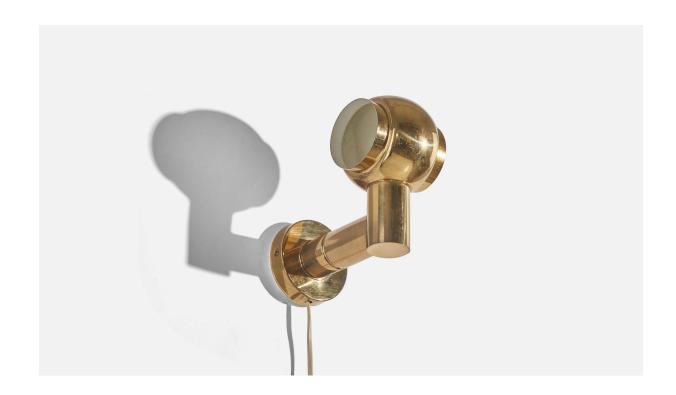

## Swedish Designer, Wall Light, Brass, Sweden, 1970s

| Title:       | Swedish Designer, Wall Light, Brass, Sweden, 1970s |
|--------------|----------------------------------------------------|
| Dimensions:  | 6.93 in x 3.93 in x 6.87 in                        |
| Inventory #: | 7150                                               |
| Price:       | \$1,300.00                                         |

## **Product Description**

Dimensions of Back Plate (inches):  $3.36 \times 3.36 \times 0.78$  (Height x Width x Depth) Socket takes E-14 bulb. There is no maximum wattage stated on the fixture. All lighting will be converted for US usage. We are unable to confirm that any electrical item meets UL-Listing standards at our facility. Does not include mounting hardware. All items ship from High Point, North Carolina.