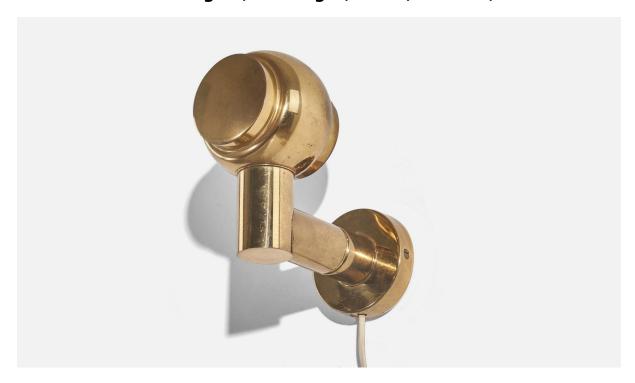

## Swedish Designer, Wall Light, Brass, Sweden, 1970s

| Title:       | Swedish Designer, Wall Light, Brass, Sweden, 1970s |
|--------------|----------------------------------------------------|
| Dimensions:  | 6.93 in x 3.93 in x 6.87 in                        |
| Inventory #: | 7150                                               |
| Price:       | \$1,300.00                                         |

## **Product Description**

Dimensions of Back Plate (inches):  $3.36 \times 3.36 \times 0.78$  (Height x Width x Depth) Socket takes E-14 bulb. There is no maximum wattage stated on the fixture. All lighting will be converted for US usage. We are unable to confirm that any electrical item meets UL-Listing standards at our facility. Does not include mounting hardware. All items ship from High Point, North Carolina.