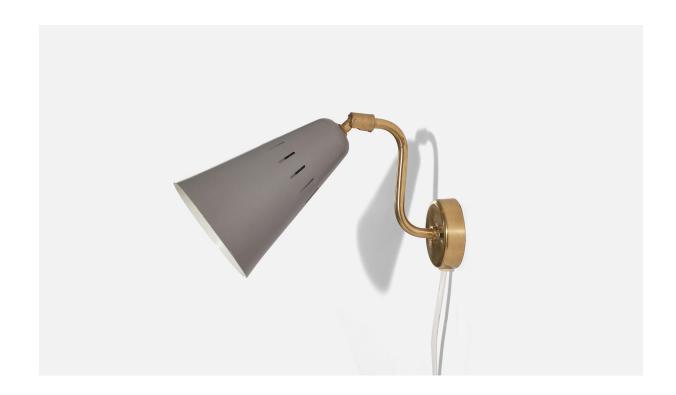

## Swedish Designer, Wall Light, Brass, Grey Lacquered Metal, Sweden, C. 1960s

| Title:       | Swedish Designer, Wall Light, Brass, Grey Lacquered Metal, Sweden, C. 1960s |
|--------------|-----------------------------------------------------------------------------|
| Dimensions:  | 6.31 in x 3.81 in x 9.75 in                                                 |
| Inventory #: | 6313                                                                        |
| Price:       | \$1,300.00                                                                  |

## **Product Description**

Dimensions variable, measured as illustrated in first image. Dimensions of back plate (inches) :  $2.54 \times 2.54 \times 0.76$  (H x W x D) All lighting will be converted for US usage. We are unable to confirm that any electrical item meets UL-Listing standards at our facility. Does not include mounting hardware. All items ship from High Point, North Carolina.