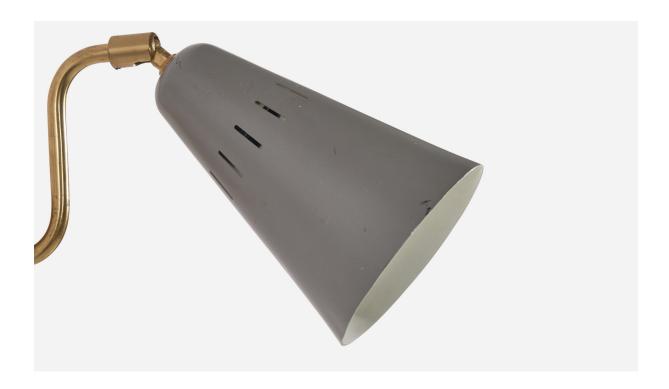

## Swedish Designer, Wall Light, Brass, Grey Lacquered Metal, Sweden, C. 1960s

| Title:       | Swedish Designer, Wall Light, Brass, Grey Lacquered Metal, Sweden, C. 1960s |
|--------------|-----------------------------------------------------------------------------|
| Dimensions:  | 6.31 in x 3.81 in x 9.75 in                                                 |
| Inventory #: | 6313                                                                        |
| Price:       | \$1,300.00                                                                  |

## **Product Description**

Dimensions variable, measured as illustrated in first image. Dimensions of back plate (inches) :  $2.54 \times 2.54 \times 0.76$  (H x W x D) All lighting will be converted for US usage. We are unable to confirm that any electrical item meets UL-Listing standards at our facility. Does not include mounting hardware. All items ship from High Point, North Carolina.