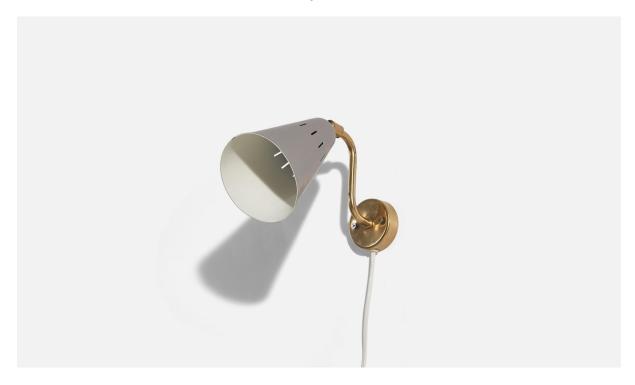

## Swedish Designer, Wall Light, Brass, Grey Lacquered Metal, Sweden, C. 1960s

| Title:       | Swedish Designer, Wall Light, Brass, Grey Lacquered Metal, Sweden, C. 1960s |
|--------------|-----------------------------------------------------------------------------|
| Dimensions:  | 6.31 in x 3.81 in x 9.75 in                                                 |
| Inventory #: | 6313                                                                        |
| Price:       | \$1,300.00                                                                  |

## **Product Description**

Dimensions variable, measured as illustrated in first image. Dimensions of back plate (inches) :  $2.54 \times 2.54 \times 0.76$  (H x W x D) All lighting will be converted for US usage. We are unable to confirm that any electrical item meets UL-Listing standards at our facility. Does not include mounting hardware. All items ship from High Point, North Carolina.