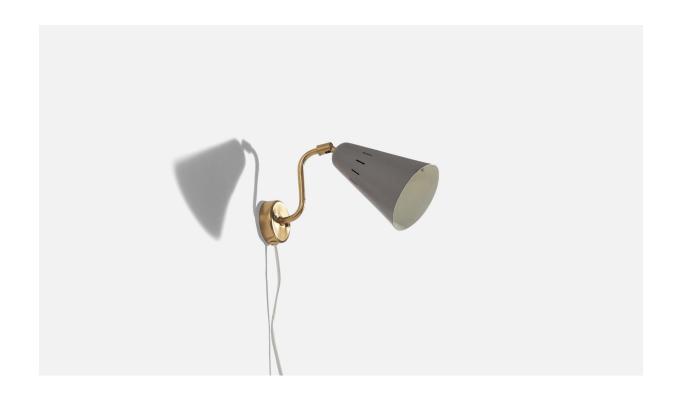

## Swedish Designer, Wall Light, Brass, Grey Lacquered Metal, Sweden, C. 1960s

| Title:       | Swedish Designer, Wall Light, Brass, Grey Lacquered Metal, Sweden, C. 1960s |
|--------------|-----------------------------------------------------------------------------|
| Dimensions:  | 6.31 in x 3.81 in x 9.75 in                                                 |
| Inventory #: | 6313                                                                        |
| Price:       | \$1,300.00                                                                  |

## **Product Description**

Dimensions variable, measured as illustrated in first image. Dimensions of back plate (inches) :  $2.54 \times 2.54 \times 0.76$  (H x W x D) All lighting will be converted for US usage. We are unable to confirm that any electrical item meets UL-Listing standards at our facility. Does not include mounting hardware. All items ship from High Point, North Carolina.