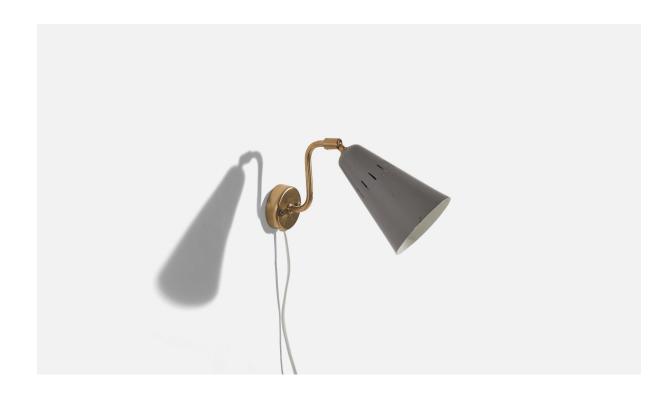

## Swedish Designer, Wall Light, Brass, Grey Lacquered Metal, Sweden, C. 1960s

| Title:       | Swedish Designer, Wall Light, Brass, Grey Lacquered Metal, Sweden, C. 1960s |
|--------------|-----------------------------------------------------------------------------|
| Dimensions:  | 6.31 in x 3.81 in x 9.75 in                                                 |
| Inventory #: | 6313                                                                        |
| Price:       | \$1,300.00                                                                  |

## **Product Description**

Dimensions variable, measured as illustrated in first image. Dimensions of back plate (inches) :  $2.54 \times 2.54 \times 0.76$  (H x W x D) All lighting will be converted for US usage. We are unable to confirm that any electrical item meets UL-Listing standards at our facility. Does not include mounting hardware. All items ship from High Point, North Carolina.