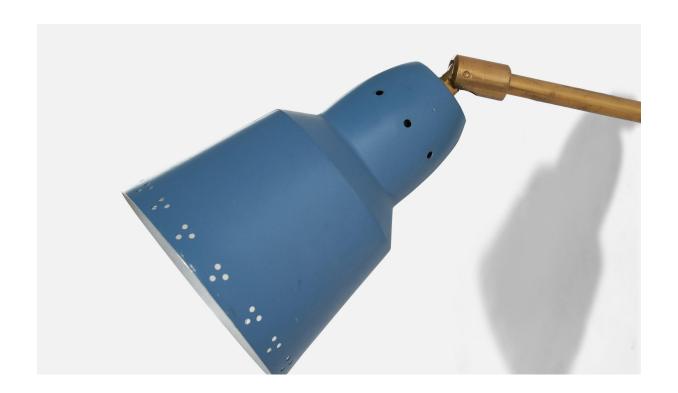

## Swedish Designer, Wall Light, Brass, Blue Lacquered Metal, Sweden, c. 1960s

| Title:       | Swedish Designer, Wall Light, Brass, Blue Lacquered Metal, Sweden, c.<br>1960s |
|--------------|--------------------------------------------------------------------------------|
| Dimensions:  | 6.0 in x 4.12 in x 10.0 in                                                     |
| Inventory #: | 6374                                                                           |
| Price:       | \$1,100.00                                                                     |

## **Product Description**

A brass and blue lacquered metal wall light designed and produced in Sweden, c. 1960s. Dimensions variable, measured as illustrated in first image. Overall Dimensions (inches):  $6.0^{\circ}$ H x  $4.12^{\circ}$ W x  $10.0^{\circ}$ D Dimensions of Back Plate (inches):  $2.34^{\circ}$ H x  $0.87^{\circ}$ W x  $0.93^{\circ}$ D Bulb Specifications: E-26(Standard) Bulbs Bulbs not included unless otherwise specified Number of Sockets (per fixture): 1 There is no maximum wattage stated on the fixture. Does not include mounting hardware. All lighting will be converted for US usage. We are unable to confirm that any electrical item meets UL-Listing standards at our facility. All items ship from High Point, North Carolina