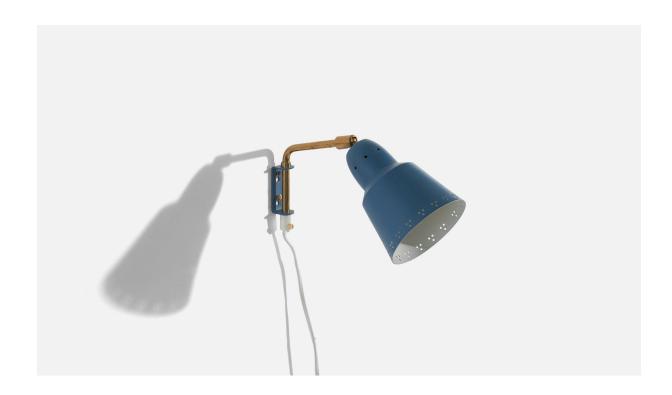

## Swedish Designer, Wall Light, Brass, Blue Lacquered Metal, Sweden, c. 1960s

| Title:       | Swedish Designer, Wall Light, Brass, Blue Lacquered Metal, Sweden, c.<br>1960s |
|--------------|--------------------------------------------------------------------------------|
| Dimensions:  | 6.0 in x 4.12 in x 10.0 in                                                     |
| Inventory #: | 6374                                                                           |
| Price:       | \$1,100.00                                                                     |

## **Product Description**

A brass and blue lacquered metal wall light designed and produced in Sweden, c. 1960s. Dimensions variable, measured as illustrated in first image. Overall Dimensions (inches):  $6.0^{\circ}$ H x  $4.12^{\circ}$ W x  $10.0^{\circ}$ D Dimensions of Back Plate (inches):  $2.34^{\circ}$ H x  $0.87^{\circ}$ W x  $0.93^{\circ}$ D Bulb Specifications: E-26(Standard) Bulbs Bulbs not included unless otherwise specified Number of Sockets (per fixture): 1 There is no maximum wattage stated on the fixture. Does not include mounting hardware. All lighting will be converted for US usage. We are unable to confirm that any electrical item meets UL-Listing standards at our facility. All items ship from High Point, North Carolina