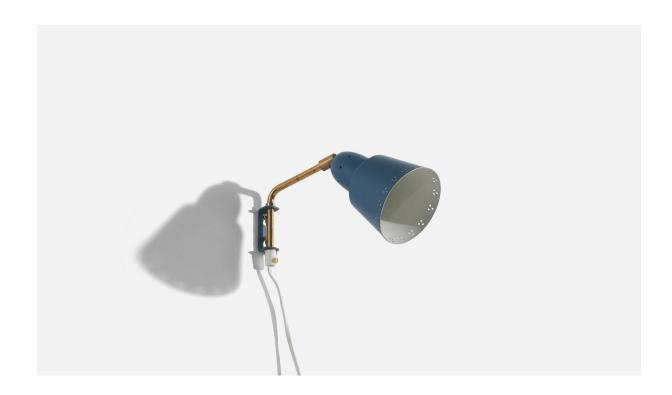

## Swedish Designer, Wall Light, Brass, Blue Lacquered Metal, Sweden, c. 1960s

| Title:       | Swedish Designer, Wall Light, Brass, Blue Lacquered Metal, Sweden, c.<br>1960s |
|--------------|--------------------------------------------------------------------------------|
| Dimensions:  | 6.0 in x 4.12 in x 10.0 in                                                     |
| Inventory #: | 6374                                                                           |
| Price:       | \$1,100.00                                                                     |

## **Product Description**

A brass and blue lacquered metal wall light designed and produced in Sweden, c. 1960s. Dimensions variable, measured as illustrated in first image. Overall Dimensions (inches):  $6.0^{\circ}$ H x  $4.12^{\circ}$ W x  $10.0^{\circ}$ D Dimensions of Back Plate (inches):  $2.34^{\circ}$ H x  $0.87^{\circ}$ W x  $0.93^{\circ}$ D Bulb Specifications: E-26(Standard) Bulbs Bulbs not included unless otherwise specified Number of Sockets (per fixture): 1 There is no maximum wattage stated on the fixture. Does not include mounting hardware. All lighting will be converted for US usage. We are unable to confirm that any electrical item meets UL-Listing standards at our facility. All items ship from High Point, North Carolina