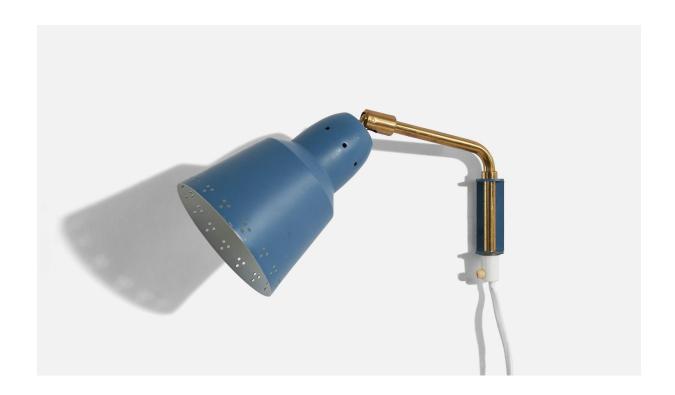

## Swedish Designer, Wall Light, Brass, Blue Lacquered Metal, Sweden, c. 1960s

| Title:       | Swedish Designer, Wall Light, Brass, Blue Lacquered Metal, Sweden, c.<br>1960s |
|--------------|--------------------------------------------------------------------------------|
| Dimensions:  | 6.0 in x 4.12 in x 10.0 in                                                     |
| Inventory #: | 6374                                                                           |
| Price:       | \$1,100.00                                                                     |

## **Product Description**

A brass and blue lacquered metal wall light designed and produced in Sweden, c. 1960s. Dimensions variable, measured as illustrated in first image. Overall Dimensions (inches):  $6.0^{\circ}$ H x  $4.12^{\circ}$ W x  $10.0^{\circ}$ D Dimensions of Back Plate (inches):  $2.34^{\circ}$ H x  $0.87^{\circ}$ W x  $0.93^{\circ}$ D Bulb Specifications: E-26(Standard) Bulbs Bulbs not included unless otherwise specified Number of Sockets (per fixture): 1 There is no maximum wattage stated on the fixture. Does not include mounting hardware. All lighting will be converted for US usage. We are unable to confirm that any electrical item meets UL-Listing standards at our facility. All items ship from High Point, North Carolina