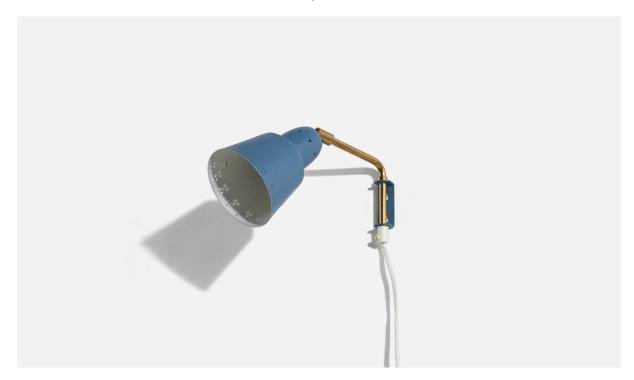

## Swedish Designer, Wall Light, Brass, Blue Lacquered Metal, Sweden, c. 1960s

| Title:       | Swedish Designer, Wall Light, Brass, Blue Lacquered Metal, Sweden, c.<br>1960s |
|--------------|--------------------------------------------------------------------------------|
| Dimensions:  | 6.0 in x 4.12 in x 10.0 in                                                     |
| Inventory #: | 6374                                                                           |
| Price:       | \$1,100.00                                                                     |

## **Product Description**

A brass and blue lacquered metal wall light designed and produced in Sweden, c. 1960s. Dimensions variable, measured as illustrated in first image. Overall Dimensions (inches):  $6.0^{\circ}$ H x  $4.12^{\circ}$ W x  $10.0^{\circ}$ D Dimensions of Back Plate (inches):  $2.34^{\circ}$ H x  $0.87^{\circ}$ W x  $0.93^{\circ}$ D Bulb Specifications: E-26(Standard) Bulbs Bulbs not included unless otherwise specified Number of Sockets (per fixture): 1 There is no maximum wattage stated on the fixture. Does not include mounting hardware. All lighting will be converted for US usage. We are unable to confirm that any electrical item meets UL-Listing standards at our facility. All items ship from High Point, North Carolina