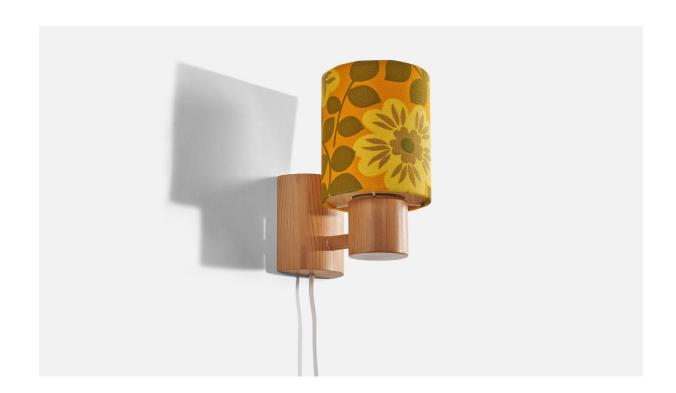

## **Product Description**

A solid pine wall light featuring a fabric lampshade with a green and yellow floral motif; designed and produced in Sweden, 1970s. Dimensions of back plate (inches):  $4" \times 3.25" \times 1.69"$  (H x W x D) Bulb Specification: E-26 Number of Sockets: 1 Sold with Lampshade. Does not include mounting hardware. All lighting will be converted for US usage. We are unable to confirm that any electrical item meets UL-Listing standards at our facility. All items ship from High Point, North Carolina.