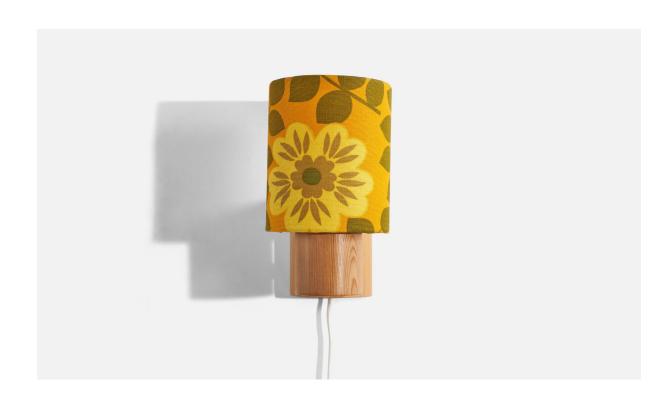

## **Product Description**

A solid pine wall light featuring a fabric lampshade with a green and yellow floral motif; designed and produced in Sweden, 1970s. Dimensions of back plate (inches):  $4" \times 3.25" \times 1.69"$  (H x W x D) Bulb Specification: E-26 Number of Sockets: 1 Sold with Lampshade. Does not include mounting hardware. All lighting will be converted for US usage. We are unable to confirm that any electrical item meets UL-Listing standards at our facility. All items ship from High Point, North Carolina.