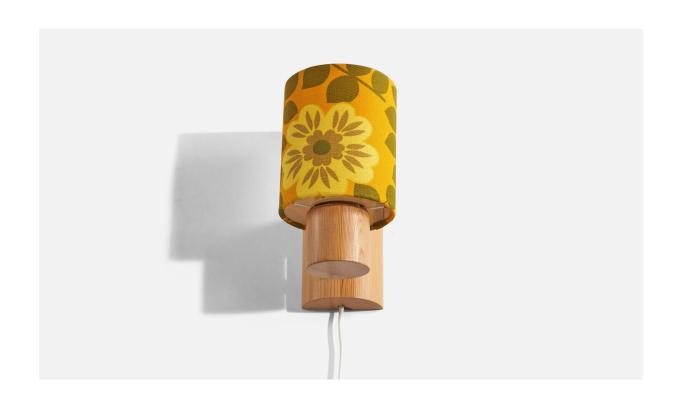

## Swedish Designer, Wall Light, Solid Pine, Fabric, Sweden, 1970s

| Title:       | Swedish Designer, Wall Light, Solid Pine, Fabric, Sweden, 1970s |
|--------------|-----------------------------------------------------------------|
| Dimensions:  | 7.62 in x 4.25 in x 6.25 in                                     |
| Inventory #: | 5021                                                            |
| Price:       | \$950.00                                                        |

## **Product Description**

A solid pine wall light featuring a fabric lampshade with a green and yellow floral motif; designed and produced in Sweden, 1970s. Dimensions of back plate (inches):  $4" \times 3.25" \times 1.69"$  (H x W x D) Bulb Specification: E-26 Number of Sockets: 1 Sold with Lampshade. Does not include mounting hardware. All lighting will be converted for US usage. We are unable to confirm that any electrical item meets UL-Listing standards at our facility. All items ship from High Point, North Carolina.