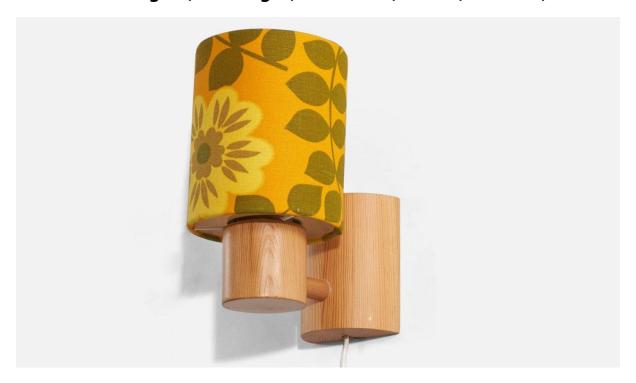

## **Product Description**

A solid pine wall light featuring a fabric lampshade with a green and yellow floral motif; designed and produced in Sweden, 1970s. Dimensions of back plate (inches):  $4" \times 3.25" \times 1.69"$  (H x W x D) Bulb Specification: E-26 Number of Sockets: 1 Sold with Lampshade. Does not include mounting hardware. All lighting will be converted for US usage. We are unable to confirm that any electrical item meets UL-Listing standards at our facility. All items ship from High Point, North Carolina.