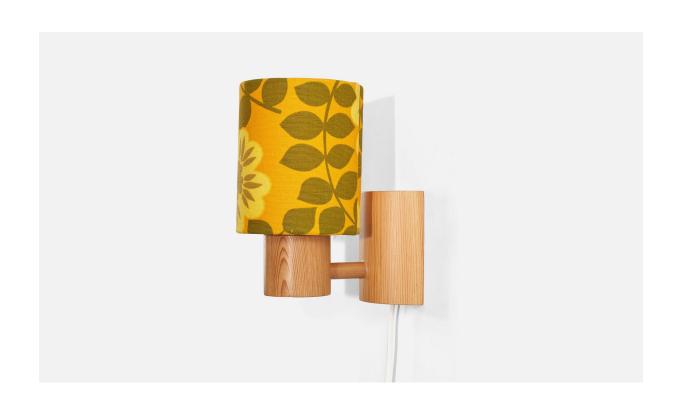

## Swedish Designer, Wall Light, Solid Pine, Fabric, Sweden, 1970s

| Title:       | Swedish Designer, Wall Light, Solid Pine, Fabric, Sweden, 1970s |
|--------------|-----------------------------------------------------------------|
| Dimensions:  | 7.62 in x 4.25 in x 6.25 in                                     |
| Inventory #: | 5021                                                            |
| Price:       | \$950.00                                                        |

## **Product Description**

A solid pine wall light featuring a fabric lampshade with a green and yellow floral motif; designed and produced in Sweden, 1970s. Dimensions of back plate (inches):  $4" \times 3.25" \times 1.69"$  (H x W x D) Bulb Specification: E-26 Number of Sockets: 1 Sold with Lampshade. Does not include mounting hardware. All lighting will be converted for US usage. We are unable to confirm that any electrical item meets UL-Listing standards at our facility. All items ship from High Point, North Carolina.