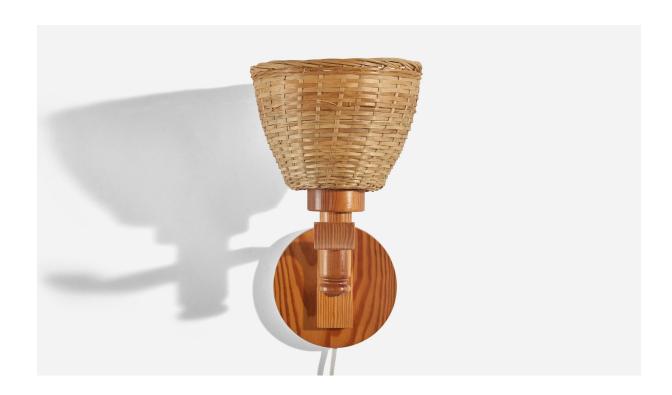

## Swedish Designer, Wall Light, Pine, Rattan, Sweden, 1970s

| Title:       | Swedish Designer, Wall Light, Pine, Rattan, Sweden, 1970s |
|--------------|-----------------------------------------------------------|
| Dimensions:  | 12.0 in x 7.0 in x 8.37 in                                |
| Inventory #: | 7165                                                      |
| Price:       | \$925.00                                                  |

## **Product Description**

A pine and rattan wall light designed and produced in Sweden, 1970s. Overall Dimensions (inches):  $12.0^{\circ}H \times 7.0^{\circ}W \times 8.37^{\circ}D$  Dimensions of Back Plate (inches):  $5.49^{\circ}H \times 5.49^{\circ}W \times 0.78^{\circ}D$  Bulb Specifications: E-26(Standard) Bulbs Bulbs not included unless otherwise specified Number of Sockets (per fixture): 1 There is no maximum wattage stated on the fixture. Does not include mounting hardware. Sold with Lampshade All lighting will be converted for US usage. We are unable to confirm that any electrical item meets UL-Listing standards at our facility. All items ship from High Point, North Carolina