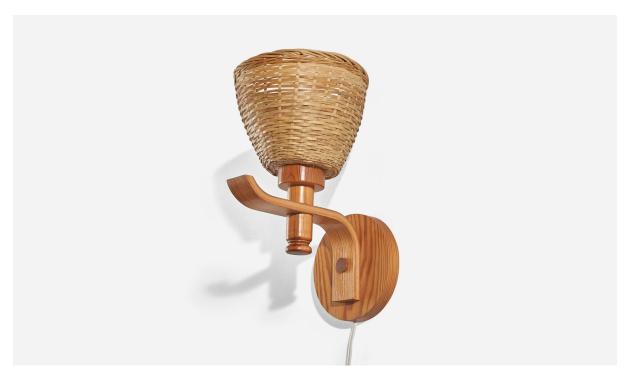

## Swedish Designer, Wall Light, Pine, Rattan, Sweden, 1970s

| Title:       | Swedish Designer, Wall Light, Pine, Rattan, Sweden, 1970s |
|--------------|-----------------------------------------------------------|
| Dimensions:  | 12.0 in x 7.0 in x 8.37 in                                |
| Inventory #: | 7165                                                      |
| Price:       | \$925.00                                                  |

## **Product Description**

A pine and rattan wall light designed and produced in Sweden, 1970s. Overall Dimensions (inches):  $12.0^{\circ}H \times 7.0^{\circ}W \times 8.37^{\circ}D$  Dimensions of Back Plate (inches):  $5.49^{\circ}H \times 5.49^{\circ}W \times 0.78^{\circ}D$  Bulb Specifications: E-26(Standard) Bulbs Bulbs not included unless otherwise specified Number of Sockets (per fixture): 1 There is no maximum wattage stated on the fixture. Does not include mounting hardware. Sold with Lampshade All lighting will be converted for US usage. We are unable to confirm that any electrical item meets UL-Listing standards at our facility. All items ship from High Point, North Carolina