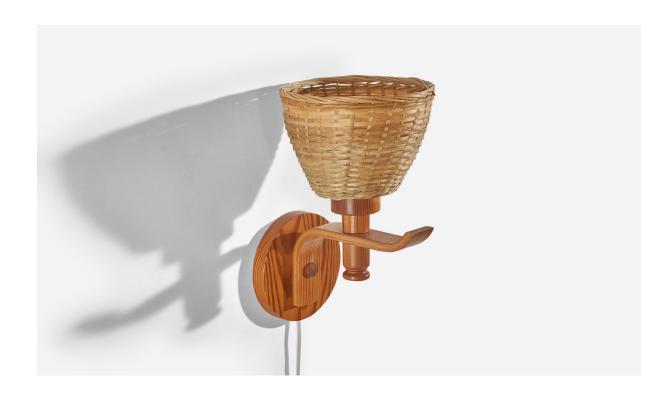

## Swedish Designer, Wall Light, Pine, Rattan, Sweden, 1970s

| Title:       | Swedish Designer, Wall Light, Pine, Rattan, Sweden, 1970s |
|--------------|-----------------------------------------------------------|
| Dimensions:  | 12.0 in x 7.0 in x 8.37 in                                |
| Inventory #: | 7165                                                      |
| Price:       | \$925.00                                                  |

## **Product Description**

A pine and rattan wall light designed and produced in Sweden, 1970s. Overall Dimensions (inches):  $12.0^{\circ}H \times 7.0^{\circ}W \times 8.37^{\circ}D$  Dimensions of Back Plate (inches):  $5.49^{\circ}H \times 5.49^{\circ}W \times 0.78^{\circ}D$  Bulb Specifications: E-26(Standard) Bulbs Bulbs not included unless otherwise specified Number of Sockets (per fixture): 1 There is no maximum wattage stated on the fixture. Does not include mounting hardware. Sold with Lampshade All lighting will be converted for US usage. We are unable to confirm that any electrical item meets UL-Listing standards at our facility. All items ship from High Point, North Carolina