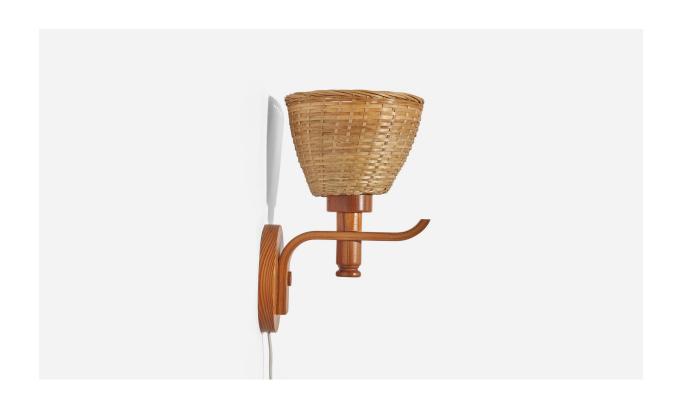

## Swedish Designer, Wall Light, Pine, Rattan, Sweden, 1970s

| Title:       | Swedish Designer, Wall Light, Pine, Rattan, Sweden, 1970s |
|--------------|-----------------------------------------------------------|
| Dimensions:  | 12.0 in x 7.0 in x 8.37 in                                |
| Inventory #: | 7165                                                      |
| Price:       | \$925.00                                                  |

## **Product Description**

A pine and rattan wall light designed and produced in Sweden, 1970s. Overall Dimensions (inches):  $12.0^{\circ}H \times 7.0^{\circ}W \times 8.37^{\circ}D$  Dimensions of Back Plate (inches):  $5.49^{\circ}H \times 5.49^{\circ}W \times 0.78^{\circ}D$  Bulb Specifications: E-26(Standard) Bulbs Bulbs not included unless otherwise specified Number of Sockets (per fixture): 1 There is no maximum wattage stated on the fixture. Does not include mounting hardware. Sold with Lampshade All lighting will be converted for US usage. We are unable to confirm that any electrical item meets UL-Listing standards at our facility. All items ship from High Point, North Carolina