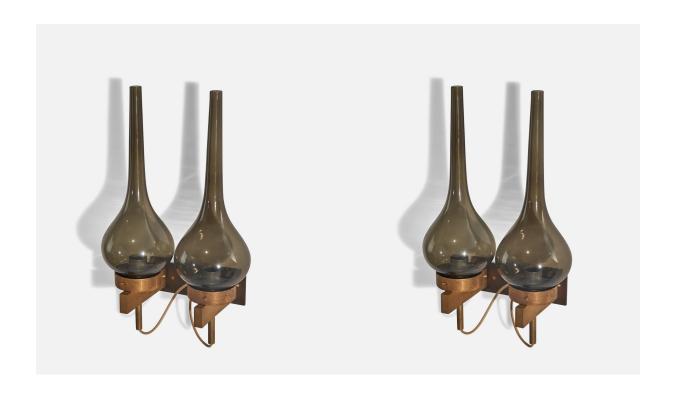

## Italian Designer, Wall Lights, Brass, Smoked Glass, 1950s

| Price:       | \$5,800.00                                                |
|--------------|-----------------------------------------------------------|
| Inventory #: | 6785                                                      |
| Dimensions:  | 17.31 in x 10.56 in x 6.62 in                             |
| Title:       | Italian Designer, Wall Lights, Brass, Smoked Glass, 1950s |

## **Product Description**

A pair of brass and smoked glass wall lights, designed and produced in Italy, 1950s. Dimensions of back plate (inches):  $2.34 \times 7.37 \times 0.19$  (height x width x depth). Socket takes E-14 bulb. There is no maximum wattage stated on the fixture.All lighting will be converted for US usage. We are unable to confirm that any electrical item meets UL-Listing standards at our facility.Does not include mounting hardware.All items ship from High Point, North Carolina.