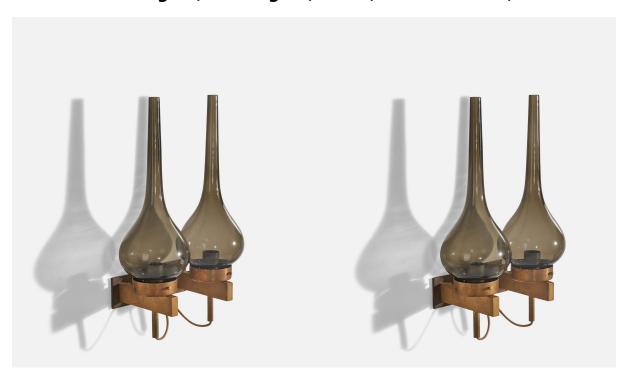

## Italian Designer, Wall Lights, Brass, Smoked Glass, 1950s

| Price:       | \$5,800.00                                                |
|--------------|-----------------------------------------------------------|
| Inventory #: | 6785                                                      |
| Dimensions:  | 17.31 in x 10.56 in x 6.62 in                             |
| Title:       | Italian Designer, Wall Lights, Brass, Smoked Glass, 1950s |

## **Product Description**

A pair of brass and smoked glass wall lights, designed and produced in Italy, 1950s. Dimensions of back plate (inches):  $2.34 \times 7.37 \times 0.19$  (height x width x depth). Socket takes E-14 bulb. There is no maximum wattage stated on the fixture.All lighting will be converted for US usage. We are unable to confirm that any electrical item meets UL-Listing standards at our facility.Does not include mounting hardware.All items ship from High Point, North Carolina.