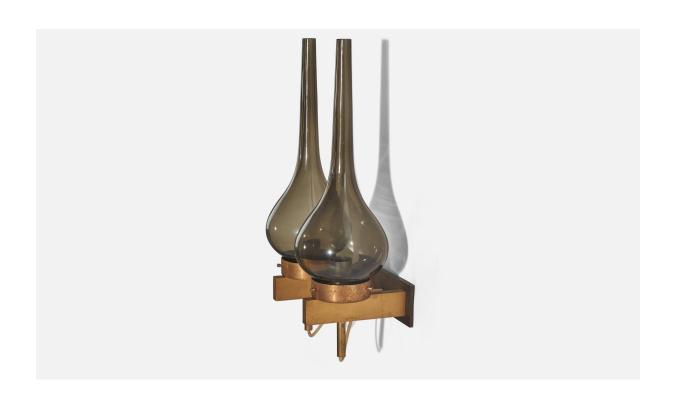

## Italian Designer, Wall Lights, Brass, Smoked Glass, 1950s

| Price:       | \$5,800.00                                                |
|--------------|-----------------------------------------------------------|
| Inventory #: | 6785                                                      |
| Dimensions:  | 17.31 in x 10.56 in x 6.62 in                             |
| Title:       | Italian Designer, Wall Lights, Brass, Smoked Glass, 1950s |

## **Product Description**

A pair of brass and smoked glass wall lights, designed and produced in Italy, 1950s. Dimensions of back plate (inches):  $2.34 \times 7.37 \times 0.19$  (height x width x depth). Socket takes E-14 bulb. There is no maximum wattage stated on the fixture.All lighting will be converted for US usage. We are unable to confirm that any electrical item meets UL-Listing standards at our facility.Does not include mounting hardware.All items ship from High Point, North Carolina.