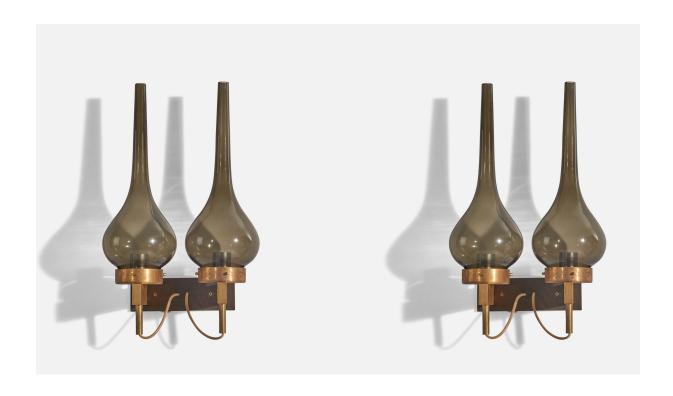

## Italian Designer, Wall Lights, Brass, Smoked Glass, 1950s

| Price:       | \$5,800.00                                                |
|--------------|-----------------------------------------------------------|
| Inventory #: | 6785                                                      |
| Dimensions:  | 17.31 in x 10.56 in x 6.62 in                             |
| Title:       | Italian Designer, Wall Lights, Brass, Smoked Glass, 1950s |

## **Product Description**

A pair of brass and smoked glass wall lights, designed and produced in Italy, 1950s. Dimensions of back plate (inches):  $2.34 \times 7.37 \times 0.19$  (height x width x depth). Socket takes E-14 bulb. There is no maximum wattage stated on the fixture.All lighting will be converted for US usage. We are unable to confirm that any electrical item meets UL-Listing standards at our facility.Does not include mounting hardware.All items ship from High Point, North Carolina.