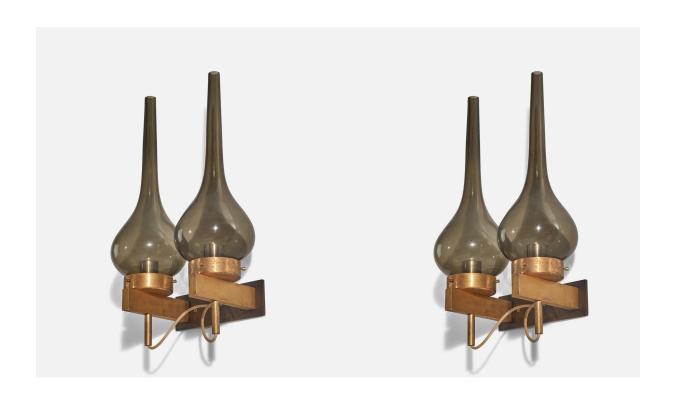

## Italian Designer, Wall Lights, Brass, Smoked Glass, 1950s

| Price:       | \$5,800.00                                                |
|--------------|-----------------------------------------------------------|
| Inventory #: | 6785                                                      |
| Dimensions:  | 17.31 in x 10.56 in x 6.62 in                             |
| Title:       | Italian Designer, Wall Lights, Brass, Smoked Glass, 1950s |

## **Product Description**

A pair of brass and smoked glass wall lights, designed and produced in Italy, 1950s. Dimensions of back plate (inches):  $2.34 \times 7.37 \times 0.19$  (height x width x depth). Socket takes E-14 bulb. There is no maximum wattage stated on the fixture.All lighting will be converted for US usage. We are unable to confirm that any electrical item meets UL-Listing standards at our facility.Does not include mounting hardware.All items ship from High Point, North Carolina.