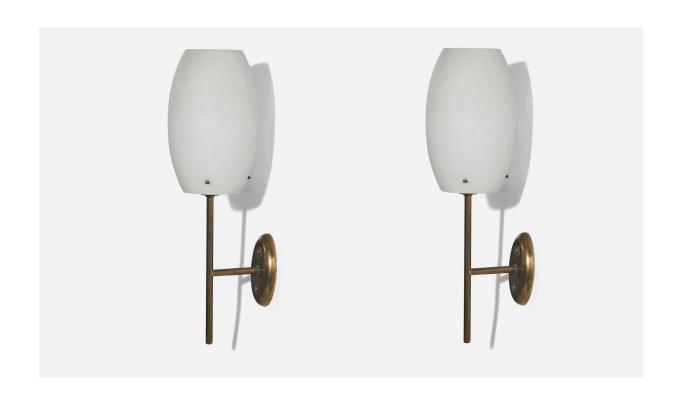

## Italian Designer, Wall Lights, Brass, Metal, Glass, Italy, 1950s

| Title:       | Italian Designer, Wall Lights, Brass, Metal, Glass, Italy, 1950s |
|--------------|------------------------------------------------------------------|
| Dimensions:  | 15.93 in x 5.0 in x 6.0 in                                       |
| Inventory #: | 6741                                                             |
| Price:       | \$4,900.00                                                       |

## **Product Description**

A pair of brass, metal and glass wall lights designed and produced by an Italian designer, Italy, 1950s. Dimensions of back plate (inches):  $4.06 \times 2.64 \times 0.57$  (Height x Width x Depth). Socket takes E-14 bulb. There is no maximum wattage stated on the fixture. All lighting will be converted for US usage. We are unable to confirm that any electrical item meets UL-Listing standards at our facility. Does not include mounting hardware. All items ship from High Point, North Carolina.