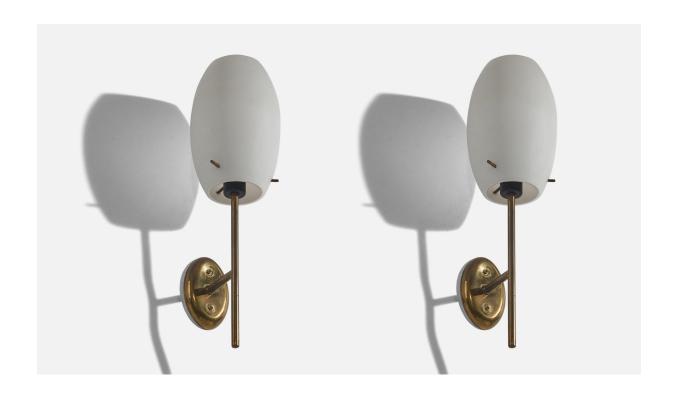

## **Product Description**

A pair of brass, metal and glass wall lights designed and produced by an Italian designer, Italy, 1950s. Dimensions of back plate (inches):  $4.06 \times 2.64 \times 0.57$  (Height x Width x Depth). Socket takes E-14 bulb. There is no maximum wattage stated on the fixture. All lighting will be converted for US usage. We are unable to confirm that any electrical item meets UL-Listing standards at our facility. Does not include mounting hardware. All items ship from High Point, North Carolina.