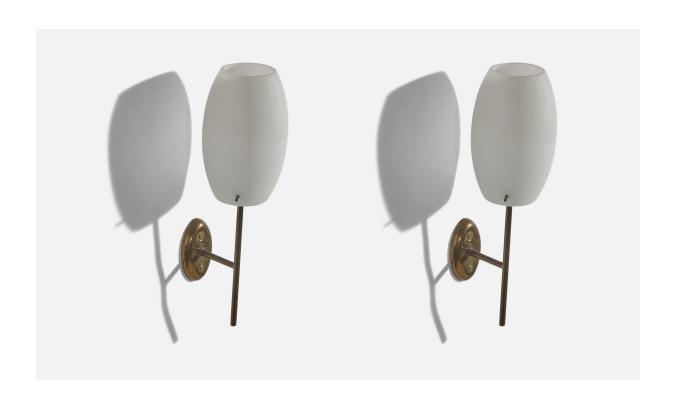

## **Product Description**

A pair of brass, metal and glass wall lights designed and produced by an Italian designer, Italy, 1950s. Dimensions of back plate (inches):  $4.06 \times 2.64 \times 0.57$  (Height x Width x Depth). Socket takes E-14 bulb. There is no maximum wattage stated on the fixture. All lighting will be converted for US usage. We are unable to confirm that any electrical item meets UL-Listing standards at our facility. Does not include mounting hardware. All items ship from High Point, North Carolina.