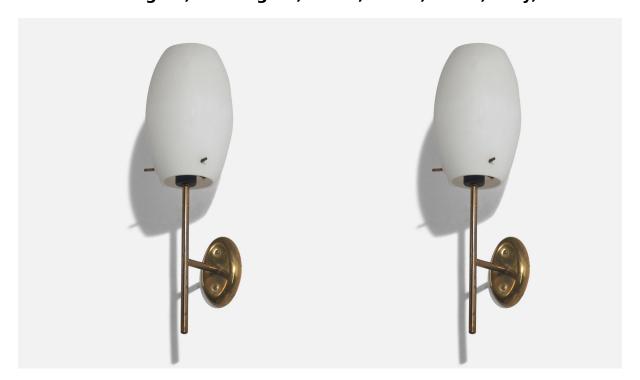

## **Product Description**

A pair of brass, metal and glass wall lights designed and produced by an Italian designer, Italy, 1950s. Dimensions of back plate (inches):  $4.06 \times 2.64 \times 0.57$  (Height x Width x Depth). Socket takes E-14 bulb. There is no maximum wattage stated on the fixture. All lighting will be converted for US usage. We are unable to confirm that any electrical item meets UL-Listing standards at our facility. Does not include mounting hardware. All items ship from High Point, North Carolina.