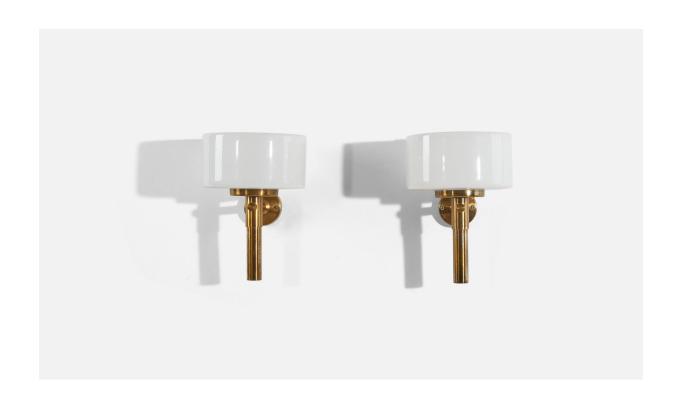

## ASEA, Wall Lights, Brass, Milk Glass, Sweden, 1950s

| Title:       | ASEA, Wall Lights, Brass, Milk Glass, Sweden, 1950s |
|--------------|-----------------------------------------------------|
| Dimensions:  | 10.5 in x 7.18 in x 8.37 in                         |
| Inventory #: | 4061                                                |
| Price:       | \$4,800.00                                          |

## **Product Description**

A pair of brass and milk glass wall lights designed and produced by ASEA, Sweden, 1950s. Dimensions of the back plate (inches):  $2.9375 \times 2.9375 \times .75$  (H x W x D) Does not come with screws. All lighting will be converted for US usage. We are unable to confirm that any electrical item meets UL-Listing standards at our facility. Does not include mounting hardware.