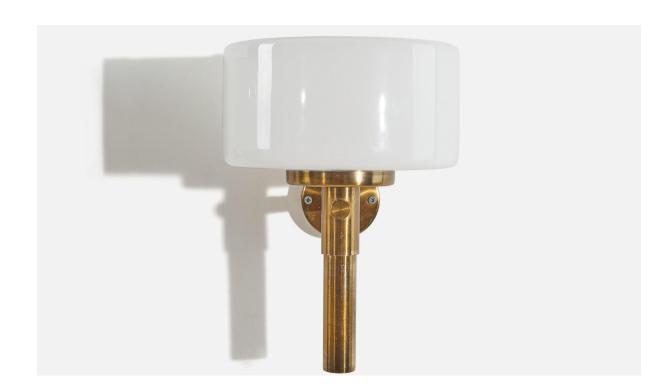

## ASEA, Wall Lights, Brass, Milk Glass, Sweden, 1950s

| Title:       | ASEA, Wall Lights, Brass, Milk Glass, Sweden, 1950s |
|--------------|-----------------------------------------------------|
| Dimensions:  | 10.5 in x 7.18 in x 8.37 in                         |
| Inventory #: | 4061                                                |
| Price:       | \$4,800.00                                          |

## **Product Description**

A pair of brass and milk glass wall lights designed and produced by ASEA, Sweden, 1950s. Dimensions of the back plate (inches):  $2.9375 \times 2.9375 \times .75$  (H x W x D) Does not come with screws. All lighting will be converted for US usage. We are unable to confirm that any electrical item meets UL-Listing standards at our facility. Does not include mounting hardware.