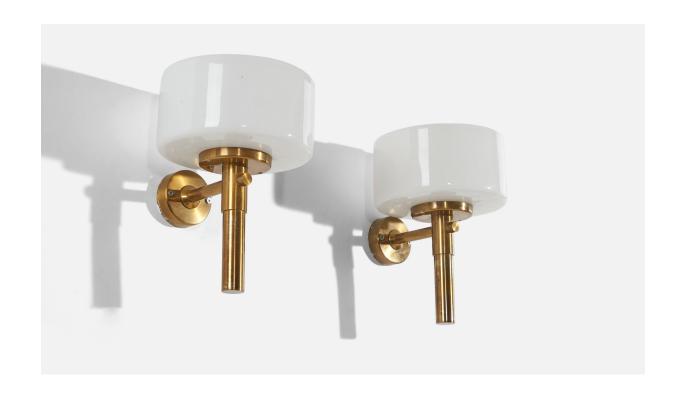

## ASEA, Wall Lights, Brass, Milk Glass, Sweden, 1950s

| Title:       | ASEA, Wall Lights, Brass, Milk Glass, Sweden, 1950s |
|--------------|-----------------------------------------------------|
| Dimensions:  | 10.5 in x 7.18 in x 8.37 in                         |
| Inventory #: | 4061                                                |
| Price:       | \$4,800.00                                          |

## **Product Description**

A pair of brass and milk glass wall lights designed and produced by ASEA, Sweden, 1950s. Dimensions of the back plate (inches):  $2.9375 \times 2.9375 \times .75$  (H x W x D) Does not come with screws. All lighting will be converted for US usage. We are unable to confirm that any electrical item meets UL-Listing standards at our facility. Does not include mounting hardware.