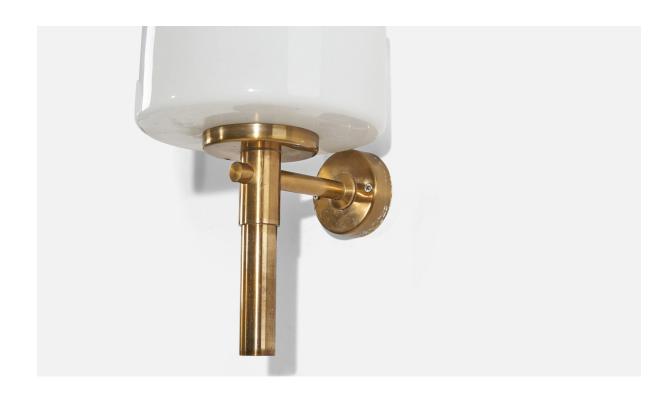

## ASEA, Wall Lights, Brass, Milk Glass, Sweden, 1950s

| Title:       | ASEA, Wall Lights, Brass, Milk Glass, Sweden, 1950s |
|--------------|-----------------------------------------------------|
| Dimensions:  | 10.5 in x 7.18 in x 8.37 in                         |
| Inventory #: | 4061                                                |
| Price:       | \$4,800.00                                          |

## **Product Description**

A pair of brass and milk glass wall lights designed and produced by ASEA, Sweden, 1950s. Dimensions of the back plate (inches):  $2.9375 \times 2.9375 \times .75$  (H x W x D) Does not come with screws. All lighting will be converted for US usage. We are unable to confirm that any electrical item meets UL-Listing standards at our facility. Does not include mounting hardware.