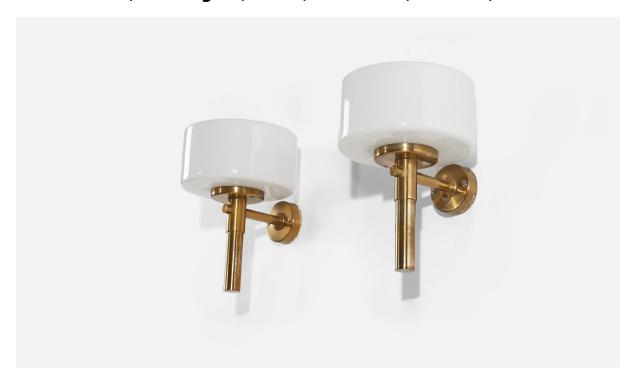

## ASEA, Wall Lights, Brass, Milk Glass, Sweden, 1950s

| Title:       | ASEA, Wall Lights, Brass, Milk Glass, Sweden, 1950s |
|--------------|-----------------------------------------------------|
| Dimensions:  | 10.5 in x 7.18 in x 8.37 in                         |
| Inventory #: | 4061                                                |
| Price:       | \$4,800.00                                          |

## **Product Description**

A pair of brass and milk glass wall lights designed and produced by ASEA, Sweden, 1950s. Dimensions of the back plate (inches):  $2.9375 \times 2.9375 \times .75$  (H x W x D) Does not come with screws. All lighting will be converted for US usage. We are unable to confirm that any electrical item meets UL-Listing standards at our facility. Does not include mounting hardware.