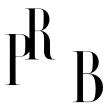

## Hans-Agne Jakobsson, Wall Lights, Pine, Moulded Pine Veneer, Sweden, 1960s

| Title:       | Hans-Agne Jakobsson, Wall Lights, Pine, Moulded Pine Veneer, Sweden, 1960s |
|--------------|----------------------------------------------------------------------------|
| Dimensions:  | 14.56 in x 6.5 in x 6.93 in                                                |
| Inventory #: | 8003                                                                       |
| Price:       | \$4,700.00                                                                 |

## **Product Description**

A pair of pine wall lights designed by Hans-Agne Jakobsson and produced in Markaryd, Sweden, 1960s. Dimensions of Back Plate (inches):  $14.56 \times 0.4 \times 0.75$  (Height x Width x Depth) Sockets take standard E-26 medium base bulbs. There is no maximum wattage stated on the fixtures. All lighting will be converted for US usage. We are unable to confirm that any electrical item meets UL-Listing standards at our facility. Does not include mounting hardware. All items ship from High Point, North Carolina.