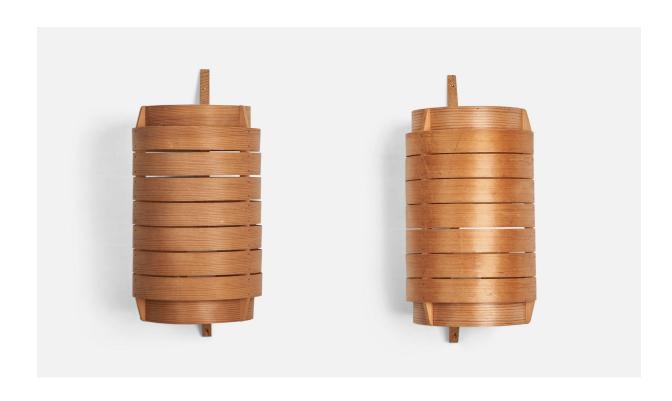

## Hans-Agne Jakobsson, Wall Lights, Pine, Moulded Pine Veneer, Sweden, 1960s

| Title:       | Hans-Agne Jakobsson, Wall Lights, Pine, Moulded Pine Veneer, Sweden, 1960s |
|--------------|----------------------------------------------------------------------------|
| Dimensions:  | 14.56 in x 6.5 in x 6.93 in                                                |
| Inventory #: | 8003                                                                       |
| Price:       | \$4,700.00                                                                 |

## **Product Description**

A pair of pine wall lights designed by Hans-Agne Jakobsson and produced in Markaryd, Sweden, 1960s. Dimensions of Back Plate (inches):  $14.56 \times 0.4 \times 0.75$  (Height x Width x Depth) Sockets take standard E-26 medium base bulbs. There is no maximum wattage stated on the fixtures. All lighting will be converted for US usage. We are unable to confirm that any electrical item meets UL-Listing standards at our facility. Does not include mounting hardware. All items ship from High Point, North Carolina.