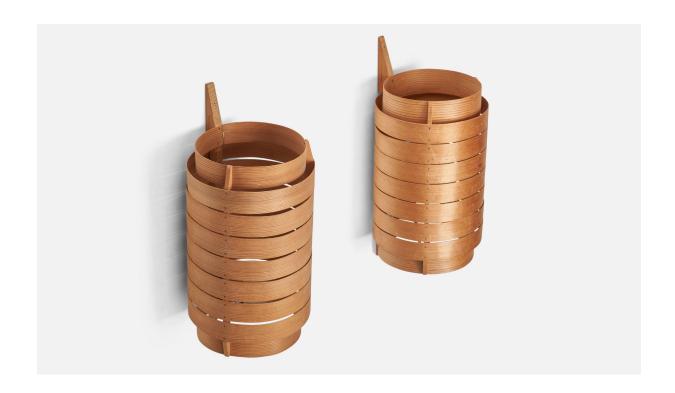

## Hans-Agne Jakobsson, Wall Lights, Pine, Moulded Pine Veneer, Sweden, 1960s

| Title:       | Hans-Agne Jakobsson, Wall Lights, Pine, Moulded Pine Veneer, Sweden, 1960s |
|--------------|----------------------------------------------------------------------------|
| Dimensions:  | 14.56 in x 6.5 in x 6.93 in                                                |
| Inventory #: | 8003                                                                       |
| Price:       | \$4,700.00                                                                 |

## **Product Description**

A pair of pine wall lights designed by Hans-Agne Jakobsson and produced in Markaryd, Sweden, 1960s. Dimensions of Back Plate (inches):  $14.56 \times 0.4 \times 0.75$  (Height x Width x Depth) Sockets take standard E-26 medium base bulbs. There is no maximum wattage stated on the fixtures. All lighting will be converted for US usage. We are unable to confirm that any electrical item meets UL-Listing standards at our facility. Does not include mounting hardware. All items ship from High Point, North Carolina.