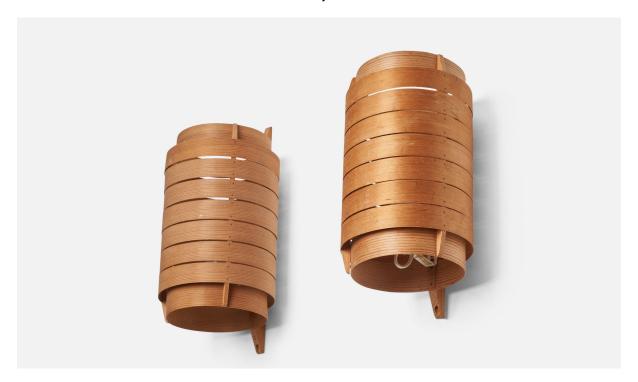

## Hans-Agne Jakobsson, Wall Lights, Pine, Moulded Pine Veneer, Sweden, 1960s

| Title:       | Hans-Agne Jakobsson, Wall Lights, Pine, Moulded Pine Veneer, Sweden, 1960s |
|--------------|----------------------------------------------------------------------------|
| Dimensions:  | 14.56 in x 6.5 in x 6.93 in                                                |
| Inventory #: | 8003                                                                       |
| Price:       | \$4,700.00                                                                 |

## **Product Description**

A pair of pine wall lights designed by Hans-Agne Jakobsson and produced in Markaryd, Sweden, 1960s. Dimensions of Back Plate (inches):  $14.56 \times 0.4 \times 0.75$  (Height x Width x Depth) Sockets take standard E-26 medium base bulbs. There is no maximum wattage stated on the fixtures. All lighting will be converted for US usage. We are unable to confirm that any electrical item meets UL-Listing standards at our facility. Does not include mounting hardware. All items ship from High Point, North Carolina.