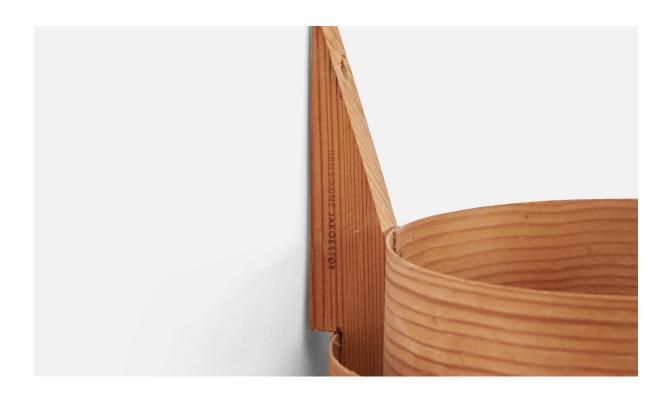

## Hans-Agne Jakobsson, Wall Lights, Pine, Moulded Pine Veneer, Sweden, 1960s

| Title:       | Hans-Agne Jakobsson, Wall Lights, Pine, Moulded Pine Veneer, Sweden, 1960s |
|--------------|----------------------------------------------------------------------------|
| Dimensions:  | 14.56 in x 6.5 in x 6.93 in                                                |
| Inventory #: | 8003                                                                       |
| Price:       | \$4,700.00                                                                 |

## **Product Description**

A pair of pine wall lights designed by Hans-Agne Jakobsson and produced in Markaryd, Sweden, 1960s. Dimensions of Back Plate (inches):  $14.56 \times 0.4 \times 0.75$  (Height x Width x Depth) Sockets take standard E-26 medium base bulbs. There is no maximum wattage stated on the fixtures. All lighting will be converted for US usage. We are unable to confirm that any electrical item meets UL-Listing standards at our facility. Does not include mounting hardware. All items ship from High Point, North Carolina.