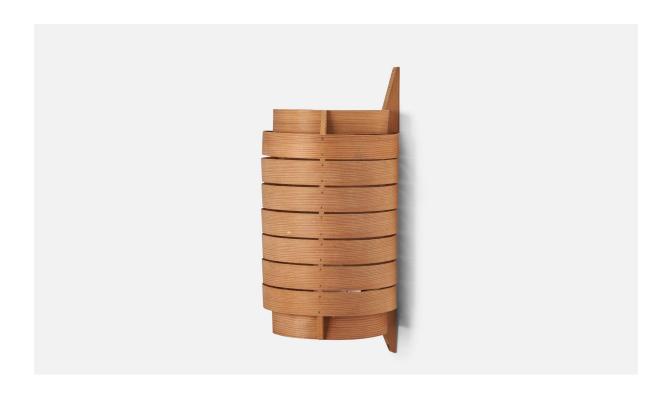

## Hans-Agne Jakobsson, Wall Lights, Pine, Moulded Pine Veneer, Sweden, 1960s

| Title:       | Hans-Agne Jakobsson, Wall Lights, Pine, Moulded Pine Veneer, Sweden, 1960s |
|--------------|----------------------------------------------------------------------------|
| Dimensions:  | 14.56 in x 6.5 in x 6.93 in                                                |
| Inventory #: | 8003                                                                       |
| Price:       | \$4,700.00                                                                 |

## **Product Description**

A pair of pine wall lights designed by Hans-Agne Jakobsson and produced in Markaryd, Sweden, 1960s. Dimensions of Back Plate (inches):  $14.56 \times 0.4 \times 0.75$  (Height x Width x Depth) Sockets take standard E-26 medium base bulbs. There is no maximum wattage stated on the fixtures. All lighting will be converted for US usage. We are unable to confirm that any electrical item meets UL-Listing standards at our facility. Does not include mounting hardware. All items ship from High Point, North Carolina.