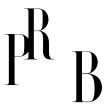

## Italian Designer, Wall Lights, Brass, Red-Lacquered Metal, Glass, Italy, 1950s

| Title:       | Italian Designer, Wall Lights, Brass, Red-Lacquered Metal, Glass, Italy, 1950s |
|--------------|--------------------------------------------------------------------------------|
| Dimensions:  | 15.75 in x 8.5 in x 4.37 in                                                    |
| Inventory #: | 6739                                                                           |
| Price:       | \$4,600.00                                                                     |

## **Product Description**

A pair of two-armed brass, red-lacquered metal and glass wall lights designed and produced by an Italian designer, Italy, 1950s. Dimensions of back plate (inches): 2.38 x 2.38 x 0.60 (height x width x depth). Socket takes E-14 bulb. There is no maximum wattage stated on the fixture.All lighting will be converted for US usage. We are unable to confirm that any electrical item meets UL-Listing standards at our facility.Does not include mounting hardware.All items ship from High Point, North Carolina.