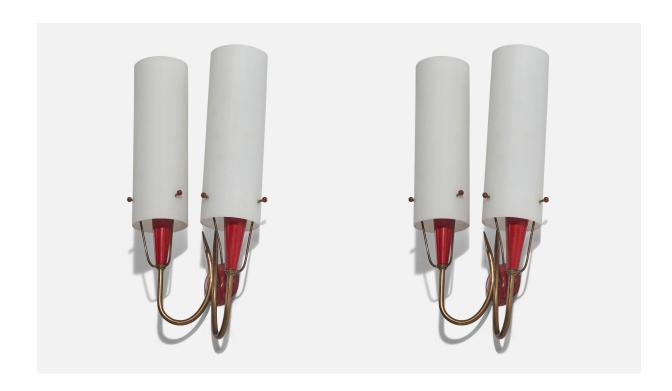

## Italian Designer, Wall Lights, Brass, Red-Lacquered Metal, Glass, Italy, 1950s

| Title:       | Italian Designer, Wall Lights, Brass, Red-Lacquered Metal, Glass, Italy, 1950s |
|--------------|--------------------------------------------------------------------------------|
| Dimensions:  | 15.75 in x 8.5 in x 4.37 in                                                    |
| Inventory #: | 6739                                                                           |
| Price:       | \$4,600.00                                                                     |

## **Product Description**

A pair of two-armed brass, red-lacquered metal and glass wall lights designed and produced by an Italian designer, Italy, 1950s. Dimensions of back plate (inches): 2.38 x 2.38 x 0.60 (height x width x depth). Socket takes E-14 bulb. There is no maximum wattage stated on the fixture.All lighting will be converted for US usage. We are unable to confirm that any electrical item meets UL-Listing standards at our facility.Does not include mounting hardware.All items ship from High Point, North Carolina.