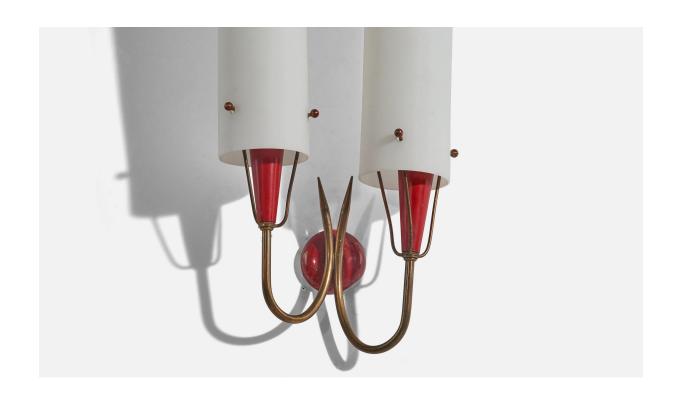

## Italian Designer, Wall Lights, Brass, Red-Lacquered Metal, Glass, Italy, 1950s

| Title:       | Italian Designer, Wall Lights, Brass, Red-Lacquered Metal, Glass, Italy, 1950s |
|--------------|--------------------------------------------------------------------------------|
| Dimensions:  | 15.75 in x 8.5 in x 4.37 in                                                    |
| Inventory #: | 6739                                                                           |
| Price:       | \$4,600.00                                                                     |

## **Product Description**

A pair of two-armed brass, red-lacquered metal and glass wall lights designed and produced by an Italian designer, Italy, 1950s. Dimensions of back plate (inches): 2.38 x 2.38 x 0.60 (height x width x depth). Socket takes E-14 bulb. There is no maximum wattage stated on the fixture.All lighting will be converted for US usage. We are unable to confirm that any electrical item meets UL-Listing standards at our facility.Does not include mounting hardware.All items ship from High Point, North Carolina.