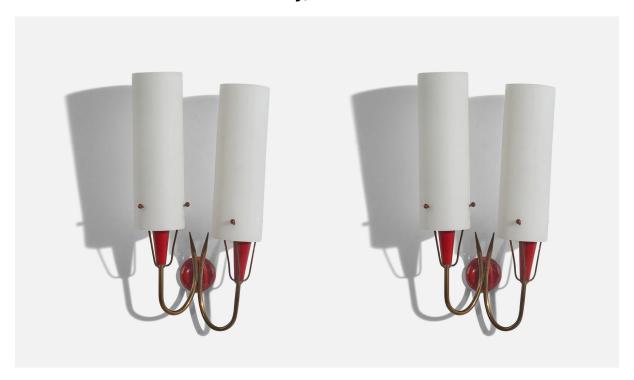

## Italian Designer, Wall Lights, Brass, Red-Lacquered Metal, Glass, Italy, 1950s

| Title:       | Italian Designer, Wall Lights, Brass, Red-Lacquered Metal, Glass, Italy, 1950s |
|--------------|--------------------------------------------------------------------------------|
| Dimensions:  | 15.75 in x 8.5 in x 4.37 in                                                    |
| Inventory #: | 6739                                                                           |
| Price:       | \$4,600.00                                                                     |

## **Product Description**

A pair of two-armed brass, red-lacquered metal and glass wall lights designed and produced by an Italian designer, Italy, 1950s. Dimensions of back plate (inches): 2.38 x 2.38 x 0.60 (height x width x depth). Socket takes E-14 bulb. There is no maximum wattage stated on the fixture.All lighting will be converted for US usage. We are unable to confirm that any electrical item meets UL-Listing standards at our facility.Does not include mounting hardware.All items ship from High Point, North Carolina.