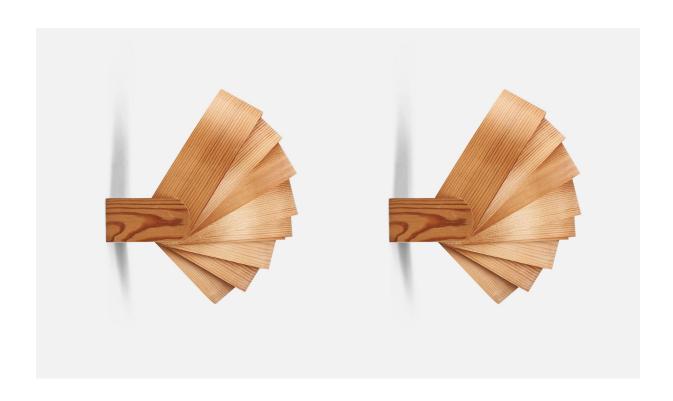

## Translandia, Wall Lights, Pine, Moulded Pine Veneer, Denmark, 1970s

| Title:       | Translandia, Wall Lights, Pine, Moulded Pine Veneer, Denmark, 1970s |
|--------------|---------------------------------------------------------------------|
| Dimensions:  | 9.75 in x 11.0 in x 7.4 in                                          |
| Inventory #: | 7999                                                                |
| Price:       | \$3,900.00                                                          |

## **Product Description**

A pair of pine, moulded pine veneer wall lights designed & produced by Translandia, Denmark, 1970s. Dimensions variable, measured as illustrated in first image. Dimensions of Back Plate (inches):  $1.6 \times 11 \times 0.6$  (Height x Width x Depth) Sockets take E-14 bulbs. The maximum wattage stated on the fixture is 40. All lighting will be converted for US usage. We are unable to confirm that any electrical item meets UL-Listing standards at our facility. Does not include mounting hardware. All items ship from High Point, North Carolina.