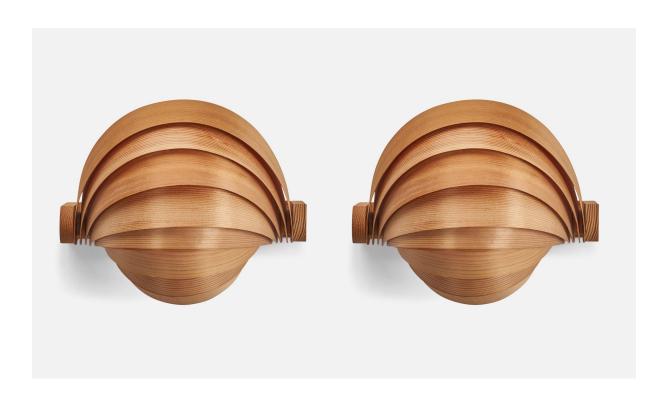

## Translandia, Wall Lights, Pine, Moulded Pine Veneer, Denmark, 1970s

| Title:       | Translandia, Wall Lights, Pine, Moulded Pine Veneer, Denmark, 1970s |
|--------------|---------------------------------------------------------------------|
| Dimensions:  | 9.75 in x 11.0 in x 7.4 in                                          |
| Inventory #: | 7999                                                                |
| Price:       | \$3,900.00                                                          |

## **Product Description**

A pair of pine, moulded pine veneer wall lights designed & produced by Translandia, Denmark, 1970s. Dimensions variable, measured as illustrated in first image. Dimensions of Back Plate (inches):  $1.6 \times 11 \times 0.6$  (Height x Width x Depth) Sockets take E-14 bulbs. The maximum wattage stated on the fixture is 40. All lighting will be converted for US usage. We are unable to confirm that any electrical item meets UL-Listing standards at our facility. Does not include mounting hardware. All items ship from High Point, North Carolina.