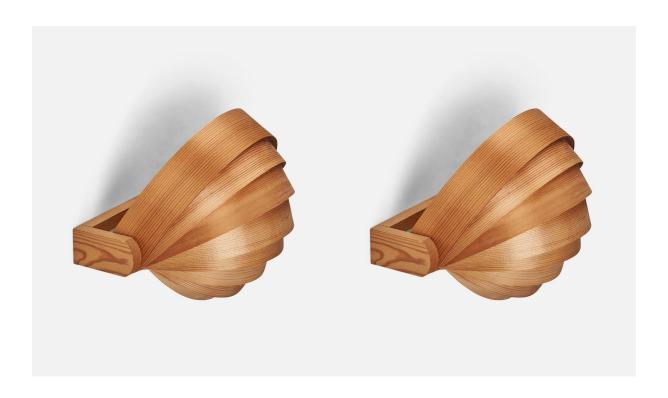

## Translandia, Wall Lights, Pine, Moulded Pine Veneer, Denmark, 1970s

| Title:       | Translandia, Wall Lights, Pine, Moulded Pine Veneer, Denmark, 1970s |
|--------------|---------------------------------------------------------------------|
| Dimensions:  | 9.75 in x 11.0 in x 7.4 in                                          |
| Inventory #: | 7999                                                                |
| Price:       | \$3,900.00                                                          |

## **Product Description**

A pair of pine, moulded pine veneer wall lights designed & produced by Translandia, Denmark, 1970s. Dimensions variable, measured as illustrated in first image. Dimensions of Back Plate (inches):  $1.6 \times 11 \times 0.6$  (Height x Width x Depth) Sockets take E-14 bulbs. The maximum wattage stated on the fixture is 40. All lighting will be converted for US usage. We are unable to confirm that any electrical item meets UL-Listing standards at our facility. Does not include mounting hardware. All items ship from High Point, North Carolina.