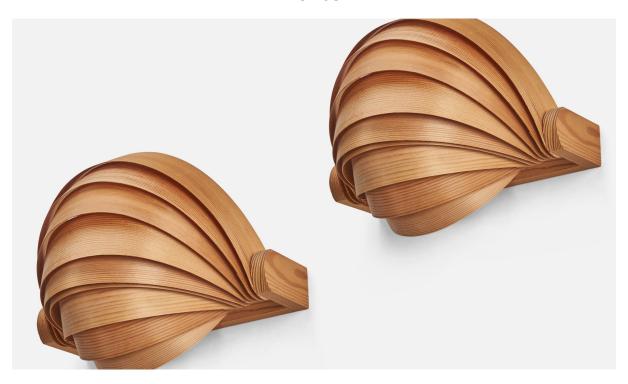

## Translandia, Wall Lights, Pine, Moulded Pine Veneer, Denmark, 1970s

| Title:       | Translandia, Wall Lights, Pine, Moulded Pine Veneer, Denmark, 1970s |
|--------------|---------------------------------------------------------------------|
| Dimensions:  | 9.75 in x 11.0 in x 7.4 in                                          |
| Inventory #: | 7999                                                                |
| Price:       | \$3,900.00                                                          |

## **Product Description**

A pair of pine, moulded pine veneer wall lights designed & produced by Translandia, Denmark, 1970s. Dimensions variable, measured as illustrated in first image. Dimensions of Back Plate (inches):  $1.6 \times 11 \times 0.6$  (Height x Width x Depth) Sockets take E-14 bulbs. The maximum wattage stated on the fixture is 40. All lighting will be converted for US usage. We are unable to confirm that any electrical item meets UL-Listing standards at our facility. Does not include mounting hardware. All items ship from High Point, North Carolina.