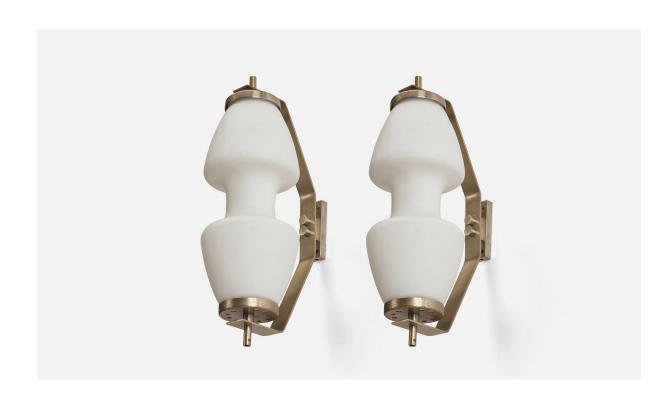

## Italian Designer, Wall Lights, Nickel-Plated Brass, Milk Glass, Italy, 1950s

| Price:       | \$3,900.00                                                                   |
|--------------|------------------------------------------------------------------------------|
| Inventory #: | 7994                                                                         |
| Dimensions:  | 18.1 in x 6.1 in x 9.6 in                                                    |
| Title:       | Italian Designer, Wall Lights, Nickel-Plated Brass, Milk Glass, Italy, 1950s |

## **Product Description**

A pair of nickel-plated brass, milk glass wall lights designed and produced by an Italian Designer, 1950s. Overall Dimensions (inches):  $18.1^{\circ}\text{H} \times 6.1^{\circ}\text{W} \times 9.6^{\circ}\text{D}$  Dimensions of Back Plate (inches):  $4.0^{\circ}\text{H} \times 1.1^{\circ}\text{W} \times 0.5^{\circ}\text{D}$  Bulb Specifications: E-26(Standard) Bulbs Bulbs not included unless otherwise specified Number of Sockets (per fixture): 1 There is no maximum wattage stated on the fixture. Does not include mounting hardware. All lighting will be converted for US usage. We are unable to confirm that any electrical item meets UL-Listing standards at our facility. All items ship from High Point, North Carolina