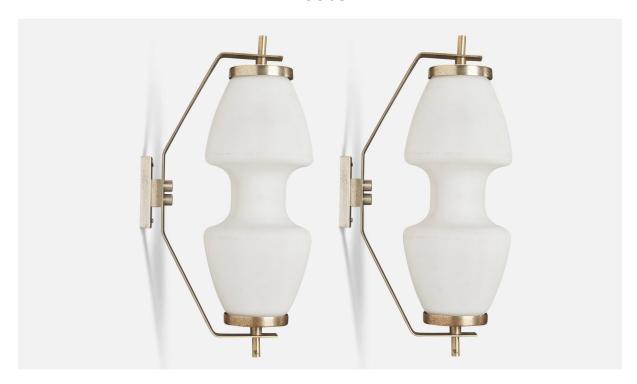

## Italian Designer, Wall Lights, Nickel-Plated Brass, Milk Glass, Italy, 1950s

| Price:       | \$3,900.00                                                                   |
|--------------|------------------------------------------------------------------------------|
| Inventory #: | 7994                                                                         |
| Dimensions:  | 18.1 in x 6.1 in x 9.6 in                                                    |
| Title:       | Italian Designer, Wall Lights, Nickel-Plated Brass, Milk Glass, Italy, 1950s |

## **Product Description**

A pair of nickel-plated brass, milk glass wall lights designed and produced by an Italian Designer, 1950s. Overall Dimensions (inches):  $18.1^{\circ}\text{H} \times 6.1^{\circ}\text{W} \times 9.6^{\circ}\text{D}$  Dimensions of Back Plate (inches):  $4.0^{\circ}\text{H} \times 1.1^{\circ}\text{W} \times 0.5^{\circ}\text{D}$  Bulb Specifications: E-26(Standard) Bulbs Bulbs not included unless otherwise specified Number of Sockets (per fixture): 1 There is no maximum wattage stated on the fixture. Does not include mounting hardware. All lighting will be converted for US usage. We are unable to confirm that any electrical item meets UL-Listing standards at our facility. All items ship from High Point, North Carolina