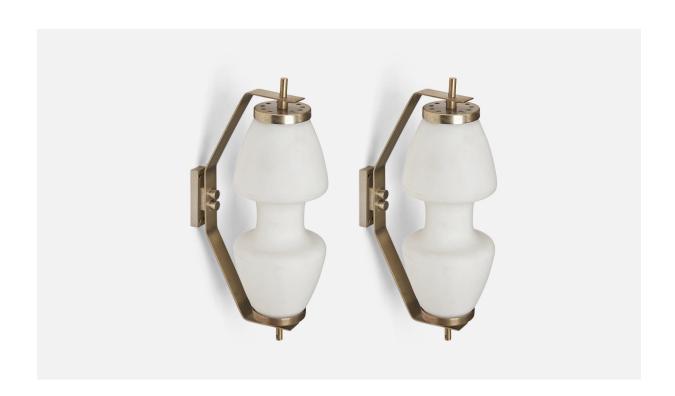

## Italian Designer, Wall Lights, Nickel-Plated Brass, Milk Glass, Italy, 1950s

| Price:       | \$3,900.00                                                                   |
|--------------|------------------------------------------------------------------------------|
| Inventory #: | 7994                                                                         |
| Dimensions:  | 18.1 in x 6.1 in x 9.6 in                                                    |
| Title:       | Italian Designer, Wall Lights, Nickel-Plated Brass, Milk Glass, Italy, 1950s |

## **Product Description**

A pair of nickel-plated brass, milk glass wall lights designed and produced by an Italian Designer, 1950s. Overall Dimensions (inches):  $18.1^{\circ}\text{H} \times 6.1^{\circ}\text{W} \times 9.6^{\circ}\text{D}$  Dimensions of Back Plate (inches):  $4.0^{\circ}\text{H} \times 1.1^{\circ}\text{W} \times 0.5^{\circ}\text{D}$  Bulb Specifications: E-26(Standard) Bulbs Bulbs not included unless otherwise specified Number of Sockets (per fixture): 1 There is no maximum wattage stated on the fixture. Does not include mounting hardware. All lighting will be converted for US usage. We are unable to confirm that any electrical item meets UL-Listing standards at our facility. All items ship from High Point, North Carolina