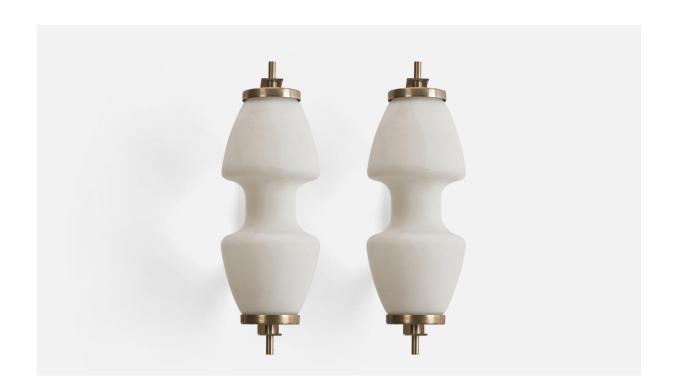

## Italian Designer, Wall Lights, Nickel-Plated Brass, Milk Glass, Italy, 1950s

| Price:       | \$3,900.00                                                                   |
|--------------|------------------------------------------------------------------------------|
| Inventory #: | 7994                                                                         |
| Dimensions:  | 18.1 in x 6.1 in x 9.6 in                                                    |
| Title:       | Italian Designer, Wall Lights, Nickel-Plated Brass, Milk Glass, Italy, 1950s |

## **Product Description**

A pair of nickel-plated brass, milk glass wall lights designed and produced by an Italian Designer, 1950s. Overall Dimensions (inches):  $18.1^{\circ}\text{H} \times 6.1^{\circ}\text{W} \times 9.6^{\circ}\text{D}$  Dimensions of Back Plate (inches):  $4.0^{\circ}\text{H} \times 1.1^{\circ}\text{W} \times 0.5^{\circ}\text{D}$  Bulb Specifications: E-26(Standard) Bulbs Bulbs not included unless otherwise specified Number of Sockets (per fixture): 1 There is no maximum wattage stated on the fixture. Does not include mounting hardware. All lighting will be converted for US usage. We are unable to confirm that any electrical item meets UL-Listing standards at our facility. All items ship from High Point, North Carolina