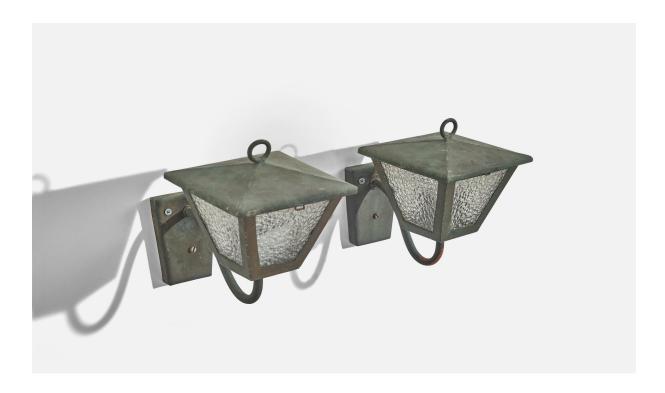

## Swedish Designer, Wall Lights, Copper, Glass, Sweden, 1940s

| incie.       | Swedish Designer, wan Lights, Copper, Glass, Sweden, 1940s |
|--------------|------------------------------------------------------------|
| Dimensions:  | 7.37 in x 5.81 in x 8.37 in                                |
| Inventory #: | 6377                                                       |
| Price:       | \$3,400.00                                                 |
|              |                                                            |

## **Product Description**

Dimensions of back plate (inches) :  $4.08 \times 3.08 \times 0.62$  (Height x Width x Depth) All lighting will be converted for US usage. We are unable to confirm that any electrical item meets UL-Listing standards at our facility.Does not include mounting hardware.