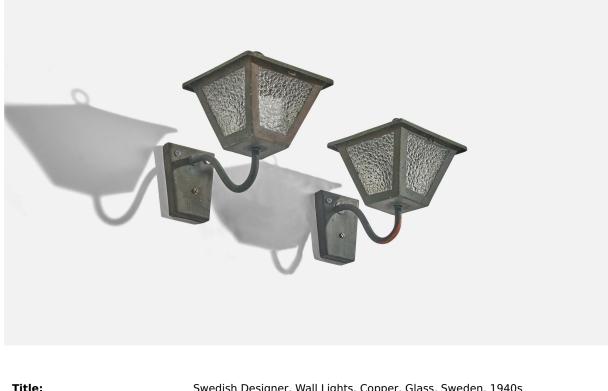

## Swedish Designer, Wall Lights, Copper, Glass, Sweden, 1940s

| incie.       | Swedish Designer, wan Lights, Copper, Glass, Sweden, 1940s |
|--------------|------------------------------------------------------------|
| Dimensions:  | 7.37 in x 5.81 in x 8.37 in                                |
| Inventory #: | 6377                                                       |
| Price:       | \$3,400.00                                                 |
|              |                                                            |

## **Product Description**

Dimensions of back plate (inches) :  $4.08 \times 3.08 \times 0.62$  (Height x Width x Depth) All lighting will be converted for US usage. We are unable to confirm that any electrical item meets UL-Listing standards at our facility.Does not include mounting hardware.