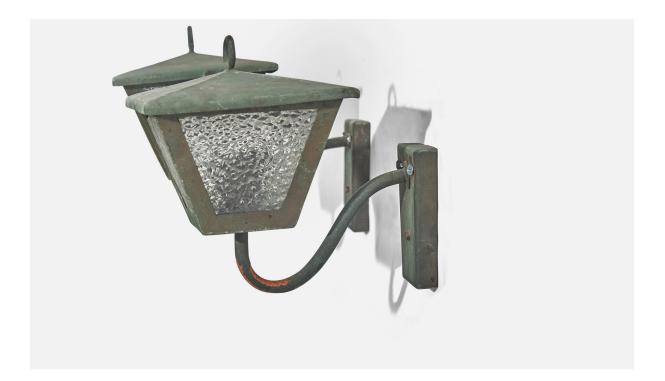

## Swedish Designer, Wall Lights, Copper, Glass, Sweden, 1940s

| incie.       | Swedish Designer, wan Lights, Copper, Glass, Sweden, 1940s |
|--------------|------------------------------------------------------------|
| Dimensions:  | 7.37 in x 5.81 in x 8.37 in                                |
| Inventory #: | 6377                                                       |
| Price:       | \$3,400.00                                                 |
|              |                                                            |

## **Product Description**

Dimensions of back plate (inches) :  $4.08 \times 3.08 \times 0.62$  (Height x Width x Depth) All lighting will be converted for US usage. We are unable to confirm that any electrical item meets UL-Listing standards at our facility.Does not include mounting hardware.