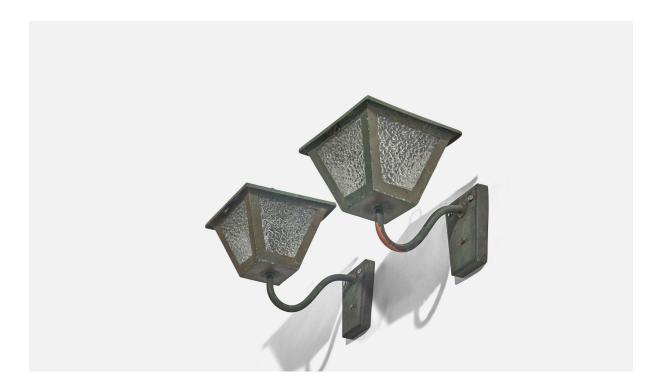

## Swedish Designer, Wall Lights, Copper, Glass, Sweden, 1940s

| incie.       | Swedish Designer, wan Lights, Copper, Glass, Sweden, 1940s |
|--------------|------------------------------------------------------------|
| Dimensions:  | 7.37 in x 5.81 in x 8.37 in                                |
| Inventory #: | 6377                                                       |
| Price:       | \$3,400.00                                                 |
|              |                                                            |

## **Product Description**

Dimensions of back plate (inches) :  $4.08 \times 3.08 \times 0.62$  (Height x Width x Depth) All lighting will be converted for US usage. We are unable to confirm that any electrical item meets UL-Listing standards at our facility.Does not include mounting hardware.