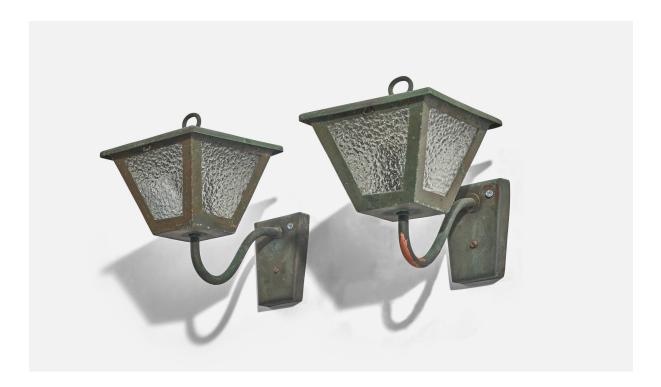

## Swedish Designer, Wall Lights, Copper, Glass, Sweden, 1940s

| incie.       | Swedish Designer, wan Lights, Copper, Glass, Sweden, 1940s |
|--------------|------------------------------------------------------------|
| Dimensions:  | 7.37 in x 5.81 in x 8.37 in                                |
| Inventory #: | 6377                                                       |
| Price:       | \$3,400.00                                                 |
|              |                                                            |

## **Product Description**

Dimensions of back plate (inches) :  $4.08 \times 3.08 \times 0.62$  (Height x Width x Depth) All lighting will be converted for US usage. We are unable to confirm that any electrical item meets UL-Listing standards at our facility.Does not include mounting hardware.