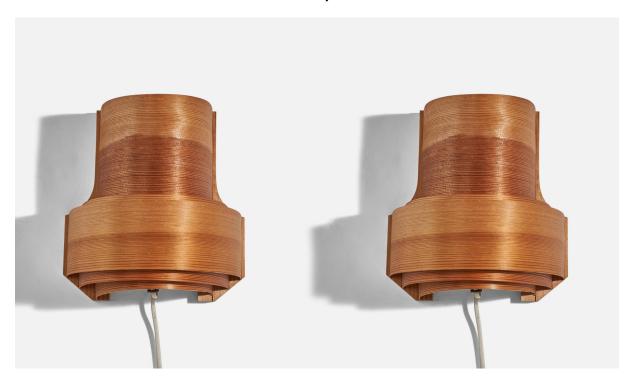

## Danish Designer, Wall Lights, Pine, Moulded Pine Veneer, Denmark, 1970s

| Price:       | \$2,900.00                                                              |
|--------------|-------------------------------------------------------------------------|
| Inventory #: | 6731                                                                    |
| Dimensions:  | 9.12 in x 8.56 in x 6.31 in                                             |
| Title:       | Danish Designer, Wall Lights, Pine, Moulded Pine Veneer, Denmark, 1970s |

## **Product Description**

A pair of pine and moulded pine veneer wall lights designed and produced in Denmark, c. 1970s. Fixture is not hardwired, plug in only. Socket takes standard E-26 medium base bulb. The maximum wattage stated on the fixture is 60.All lighting will be converted for US usage. We are unable to confirm that any electrical item meets UL-Listing standards at our facility. Does not include mounting hardware. All items ship from High Point, North Carolina.