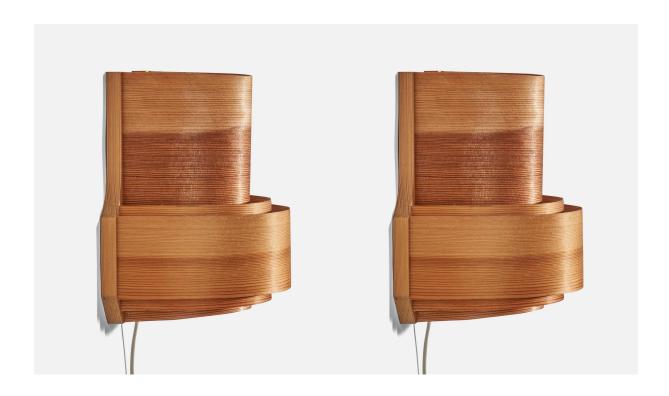

## Danish Designer, Wall Lights, Pine, Moulded Pine Veneer, Denmark, 1970s

| Price:       | \$2,900.00                                                              |
|--------------|-------------------------------------------------------------------------|
| Inventory #: | 6731                                                                    |
| Dimensions:  | 9.12 in x 8.56 in x 6.31 in                                             |
| Title:       | Danish Designer, Wall Lights, Pine, Moulded Pine Veneer, Denmark, 1970s |

## **Product Description**

A pair of pine and moulded pine veneer wall lights designed and produced in Denmark, c. 1970s. Fixture is not hardwired, plug in only. Socket takes standard E-26 medium base bulb. The maximum wattage stated on the fixture is 60.All lighting will be converted for US usage. We are unable to confirm that any electrical item meets UL-Listing standards at our facility. Does not include mounting hardware. All items ship from High Point, North Carolina.