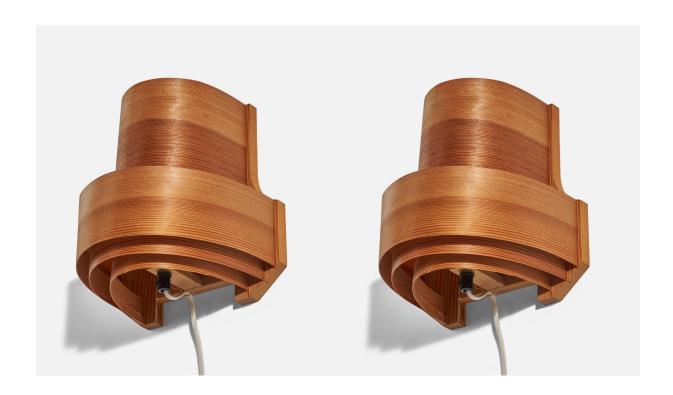

## Danish Designer, Wall Lights, Pine, Moulded Pine Veneer, Denmark, 1970s

| Price:       | \$2,900.00                                                              |
|--------------|-------------------------------------------------------------------------|
| Inventory #: | 6731                                                                    |
| Dimensions:  | 9.12 in x 8.56 in x 6.31 in                                             |
| Title:       | Danish Designer, Wall Lights, Pine, Moulded Pine Veneer, Denmark, 1970s |

## **Product Description**

A pair of pine and moulded pine veneer wall lights designed and produced in Denmark, c. 1970s. Fixture is not hardwired, plug in only. Socket takes standard E-26 medium base bulb. The maximum wattage stated on the fixture is 60.All lighting will be converted for US usage. We are unable to confirm that any electrical item meets UL-Listing standards at our facility. Does not include mounting hardware. All items ship from High Point, North Carolina.