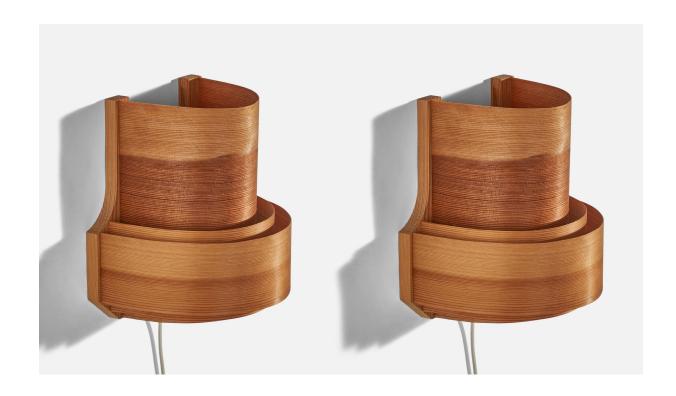

## Danish Designer, Wall Lights, Pine, Moulded Pine Veneer, Denmark, 1970s

| Price:       | \$2,900.00                                                              |
|--------------|-------------------------------------------------------------------------|
| Inventory #: | 6731                                                                    |
| Dimensions:  | 9.12 in x 8.56 in x 6.31 in                                             |
| Title:       | Danish Designer, Wall Lights, Pine, Moulded Pine Veneer, Denmark, 1970s |

## **Product Description**

A pair of pine and moulded pine veneer wall lights designed and produced in Denmark, c. 1970s. Fixture is not hardwired, plug in only. Socket takes standard E-26 medium base bulb. The maximum wattage stated on the fixture is 60.All lighting will be converted for US usage. We are unable to confirm that any electrical item meets UL-Listing standards at our facility. Does not include mounting hardware. All items ship from High Point, North Carolina.