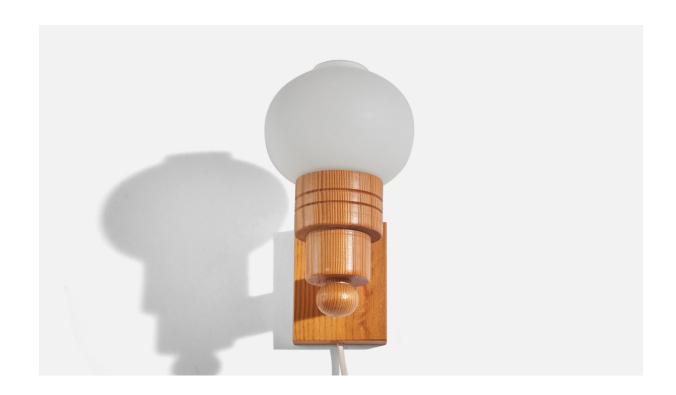

## Swedish Designer, Wall Lights, Pine, Glass, Sweden, 1970s

| Price:       | \$2,300.00                                                |
|--------------|-----------------------------------------------------------|
| Inventory #: | 7101                                                      |
| Dimensions:  | 8.06 in x 4.62 in x 7.75 in                               |
| Title:       | Swedish Designer, Wall Lights, Pine, Glass, Sweden, 1970s |

## **Product Description**

Dimensions of Back Plate (inches) :  $4.20 \times 3.21 \times 0.88$  (Height x Width x Depth) Socket takes E-14 bulb. All lighting will be converted for US usage. We are unable to confirm that any electrical item meets UL-Listing standards at our facility. Does not include mounting hardware. All items ship from High Point, North Carolina.