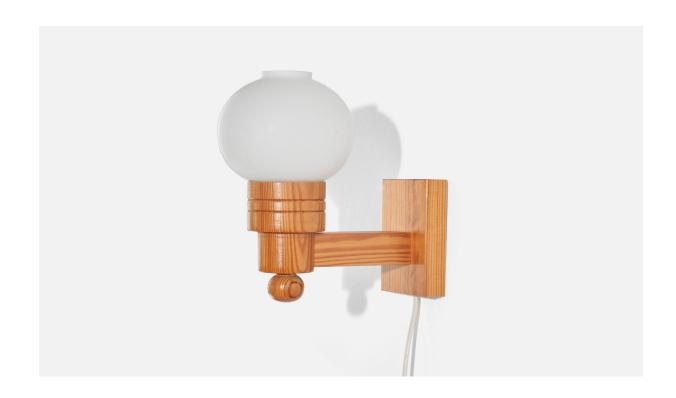

## Swedish Designer, Wall Lights, Pine, Glass, Sweden, 1970s

| Price:       | \$2,300.00                                                |
|--------------|-----------------------------------------------------------|
| Inventory #: | 7101                                                      |
| Dimensions:  | 8.06 in x 4.62 in x 7.75 in                               |
| Title:       | Swedish Designer, Wall Lights, Pine, Glass, Sweden, 1970s |

## **Product Description**

Dimensions of Back Plate (inches) :  $4.20 \times 3.21 \times 0.88$  (Height x Width x Depth) Socket takes E-14 bulb. All lighting will be converted for US usage. We are unable to confirm that any electrical item meets UL-Listing standards at our facility. Does not include mounting hardware. All items ship from High Point, North Carolina.