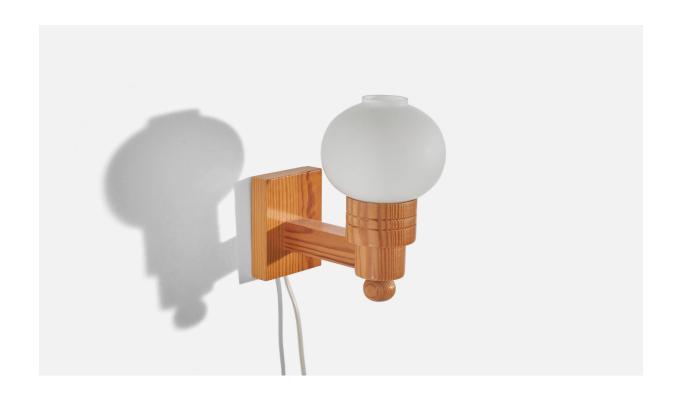

## Swedish Designer, Wall Lights, Pine, Glass, Sweden, 1970s

| Price:       | \$2,300.00                                                |
|--------------|-----------------------------------------------------------|
| Inventory #: | 7101                                                      |
| Dimensions:  | 8.06 in x 4.62 in x 7.75 in                               |
| Title:       | Swedish Designer, Wall Lights, Pine, Glass, Sweden, 1970s |

## **Product Description**

Dimensions of Back Plate (inches) :  $4.20 \times 3.21 \times 0.88$  (Height x Width x Depth) Socket takes E-14 bulb. All lighting will be converted for US usage. We are unable to confirm that any electrical item meets UL-Listing standards at our facility. Does not include mounting hardware. All items ship from High Point, North Carolina.