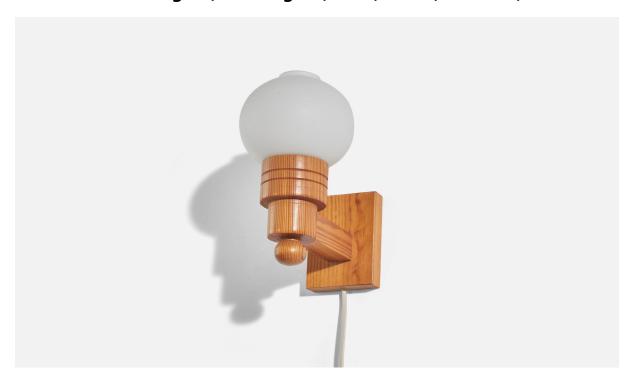

## Swedish Designer, Wall Lights, Pine, Glass, Sweden, 1970s

| Price:       | \$2,300.00                                                |
|--------------|-----------------------------------------------------------|
| Inventory #: | 7101                                                      |
| Dimensions:  | 8.06 in x 4.62 in x 7.75 in                               |
| Title:       | Swedish Designer, Wall Lights, Pine, Glass, Sweden, 1970s |

## **Product Description**

Dimensions of Back Plate (inches) :  $4.20 \times 3.21 \times 0.88$  (Height x Width x Depth) Socket takes E-14 bulb. All lighting will be converted for US usage. We are unable to confirm that any electrical item meets UL-Listing standards at our facility. Does not include mounting hardware. All items ship from High Point, North Carolina.