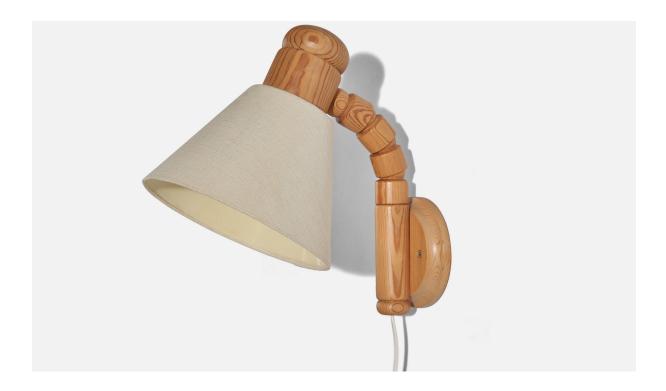

## Solbackens Svarveri, Wall Lights, Pine, Fabric, Sweden, 1970s

| Title:       | Solbackens Svarveri, Wall Lights, Pine, Fabric, Sweden, 1970s |
|--------------|---------------------------------------------------------------|
| Dimensions:  | 12.87 in x 11.31 in x 4.37 in                                 |
| Inventory #: | 5262                                                          |
| Price:       | \$2,300.00                                                    |

## **Product Description**

Dimensions variable, measured as illustrated in first image. Dimensions of back plate (inches) :4.375 x 4.375 x 0.875 (H x W x D) All lighting will be converted for US usage. We are unable to confirm that any electrical item meets UL-Listing standards at our facility. Does not include mounting hardware.