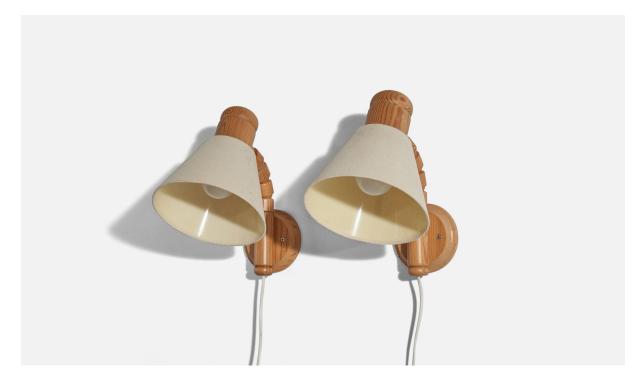

## Solbackens Svarveri, Wall Lights, Pine, Fabric, Sweden, 1970s

| Title:       | Solbackens Svarveri, Wall Lights, Pine, Fabric, Sweden, 1970s |
|--------------|---------------------------------------------------------------|
| Dimensions:  | 12.87 in x 11.31 in x 4.37 in                                 |
| Inventory #: | 5262                                                          |
| Price:       | \$2,300.00                                                    |

## **Product Description**

Dimensions variable, measured as illustrated in first image. Dimensions of back plate (inches) :4.375 x 4.375 x 0.875 (H x W x D) All lighting will be converted for US usage. We are unable to confirm that any electrical item meets UL-Listing standards at our facility. Does not include mounting hardware.