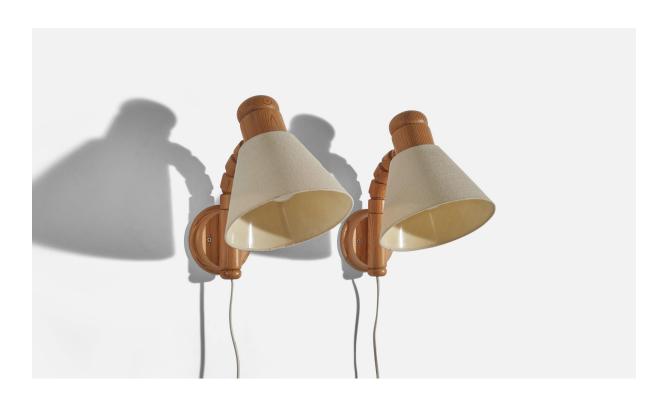

## Solbackens Svarveri, Wall Lights, Pine, Fabric, Sweden, 1970s

| Title:       | Solbackens Svarveri, Wall Lights, Pine, Fabric, Sweden, 1970s |
|--------------|---------------------------------------------------------------|
| Dimensions:  | 12.87 in x 11.31 in x 4.37 in                                 |
| Inventory #: | 5262                                                          |
| Price:       | \$2,300.00                                                    |

## **Product Description**

Dimensions variable, measured as illustrated in first image. Dimensions of back plate (inches) :4.375 x 4.375 x 0.875 (H x W x D) All lighting will be converted for US usage. We are unable to confirm that any electrical item meets UL-Listing standards at our facility. Does not include mounting hardware.