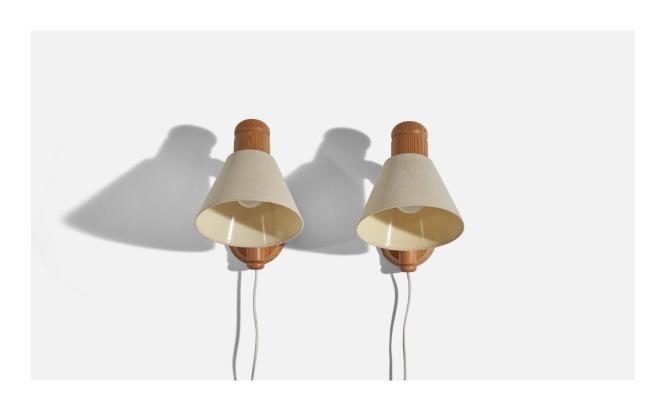

## Solbackens Svarveri, Wall Lights, Pine, Fabric, Sweden, 1970s

| Title:       | Solbackens Svarveri, Wall Lights, Pine, Fabric, Sweden, 1970s |
|--------------|---------------------------------------------------------------|
| Dimensions:  | 12.87 in x 11.31 in x 4.37 in                                 |
| Inventory #: | 5262                                                          |
| Price:       | \$2,300.00                                                    |

## **Product Description**

Dimensions variable, measured as illustrated in first image. Dimensions of back plate (inches) :4.375 x 4.375 x 0.875 (H x W x D) All lighting will be converted for US usage. We are unable to confirm that any electrical item meets UL-Listing standards at our facility. Does not include mounting hardware.