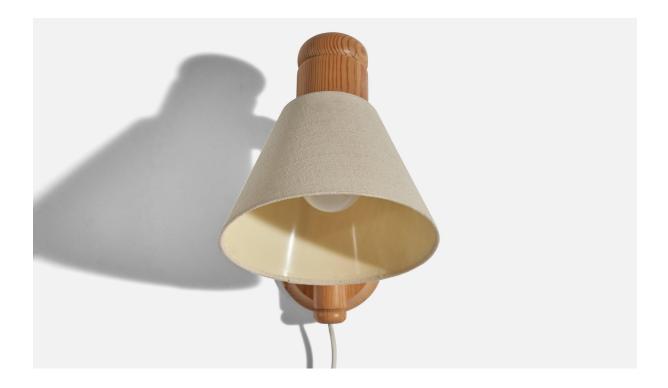

## Solbackens Svarveri, Wall Lights, Pine, Fabric, Sweden, 1970s

| Title:       | Solbackens Svarveri, Wall Lights, Pine, Fabric, Sweden, 1970s |
|--------------|---------------------------------------------------------------|
| Dimensions:  | 12.87 in x 11.31 in x 4.37 in                                 |
| Inventory #: | 5262                                                          |
| Price:       | \$2,300.00                                                    |

## **Product Description**

Dimensions variable, measured as illustrated in first image. Dimensions of back plate (inches) :4.375 x 4.375 x 0.875 (H x W x D) All lighting will be converted for US usage. We are unable to confirm that any electrical item meets UL-Listing standards at our facility. Does not include mounting hardware.