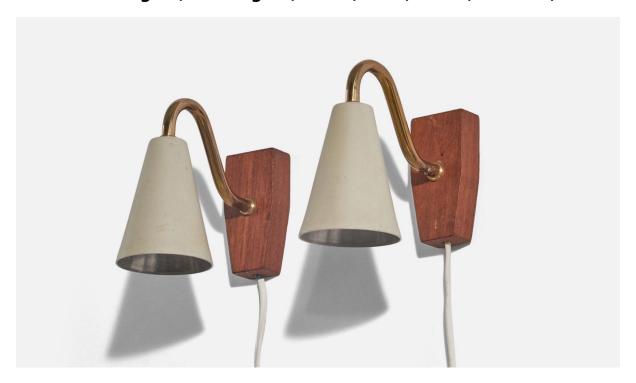

## Swedish Designer, Wall Lights, Brass, Teak, Metal, Sweden, 1950s

| Title:       | Swedish Designer, Wall Lights, Brass, Teak, Metal, Sweden, 1950s |
|--------------|------------------------------------------------------------------|
| Dimensions:  | 4.93 in x 2.62 in x 5.93 in                                      |
| Inventory #: | 6086                                                             |
| Price:       | \$1,900.00                                                       |

## **Product Description**

A pair of teak, brass, and metal wall lights designed and produced in Sweden, c. 1950s. Dimensions of back plate (inches):  $(3.56 \times 1.62 \times .81)$  Bulb Specification: E-14 Number of Sockets (per fixture): 1 Does not include mounting hardware. All lighting will be converted for US usage. We are unable to confirm that any electrical item meets UL-Listing standards at our facility. All items ship from High Point, North Carolina.