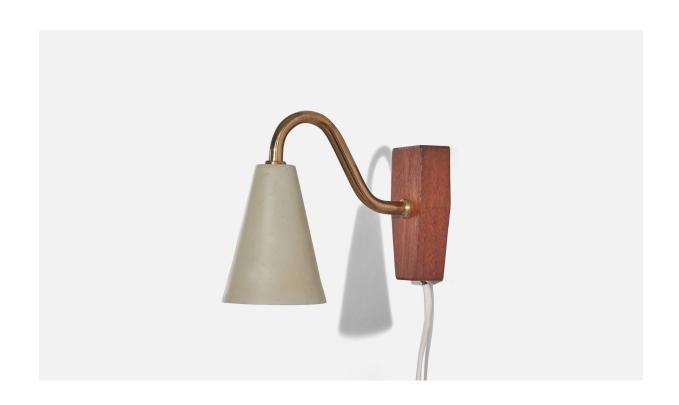

## Swedish Designer, Wall Lights, Brass, Teak, Metal, Sweden, 1950s

| Title:       | Swedish Designer, Wall Lights, Brass, Teak, Metal, Sweden, 1950s |
|--------------|------------------------------------------------------------------|
| Dimensions:  | 4.93 in x 2.62 in x 5.93 in                                      |
| Inventory #: | 6086                                                             |
| Price:       | \$1,900.00                                                       |

## **Product Description**

A pair of teak, brass, and metal wall lights designed and produced in Sweden, c. 1950s. Dimensions of back plate (inches):  $(3.56 \times 1.62 \times .81)$  Bulb Specification: E-14 Number of Sockets (per fixture): 1 Does not include mounting hardware. All lighting will be converted for US usage. We are unable to confirm that any electrical item meets UL-Listing standards at our facility. All items ship from High Point, North Carolina.