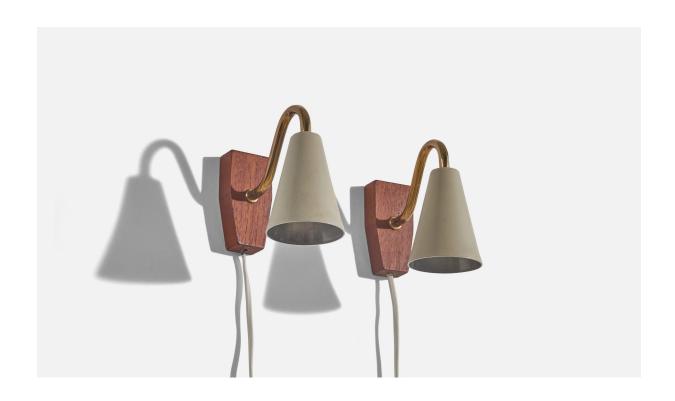

## Swedish Designer, Wall Lights, Brass, Teak, Metal, Sweden, 1950s

| Title:       | Swedish Designer, Wall Lights, Brass, Teak, Metal, Sweden, 1950s |
|--------------|------------------------------------------------------------------|
| Dimensions:  | 4.93 in x 2.62 in x 5.93 in                                      |
| Inventory #: | 6086                                                             |
| Price:       | \$1,900.00                                                       |

## **Product Description**

A pair of teak, brass, and metal wall lights designed and produced in Sweden, c. 1950s. Dimensions of back plate (inches):  $(3.56 \times 1.62 \times .81)$  Bulb Specification: E-14 Number of Sockets (per fixture): 1 Does not include mounting hardware. All lighting will be converted for US usage. We are unable to confirm that any electrical item meets UL-Listing standards at our facility. All items ship from High Point, North Carolina.