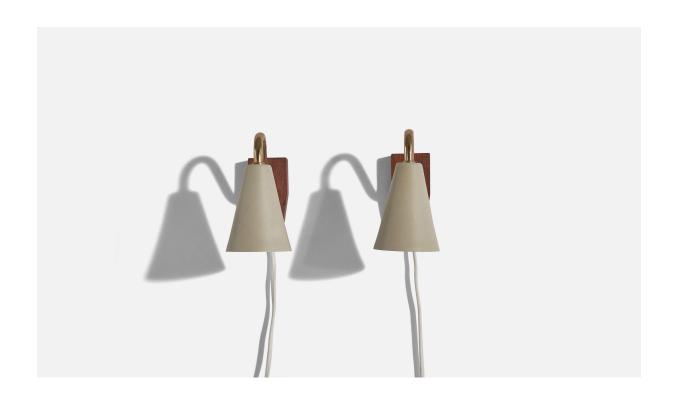

## Swedish Designer, Wall Lights, Brass, Teak, Metal, Sweden, 1950s

| Title:       | Swedish Designer, Wall Lights, Brass, Teak, Metal, Sweden, 1950s |
|--------------|------------------------------------------------------------------|
| Dimensions:  | 4.93 in x 2.62 in x 5.93 in                                      |
| Inventory #: | 6086                                                             |
| Price:       | \$1,900.00                                                       |

## **Product Description**

A pair of teak, brass, and metal wall lights designed and produced in Sweden, c. 1950s. Dimensions of back plate (inches):  $(3.56 \times 1.62 \times .81)$  Bulb Specification: E-14 Number of Sockets (per fixture): 1 Does not include mounting hardware. All lighting will be converted for US usage. We are unable to confirm that any electrical item meets UL-Listing standards at our facility. All items ship from High Point, North Carolina.