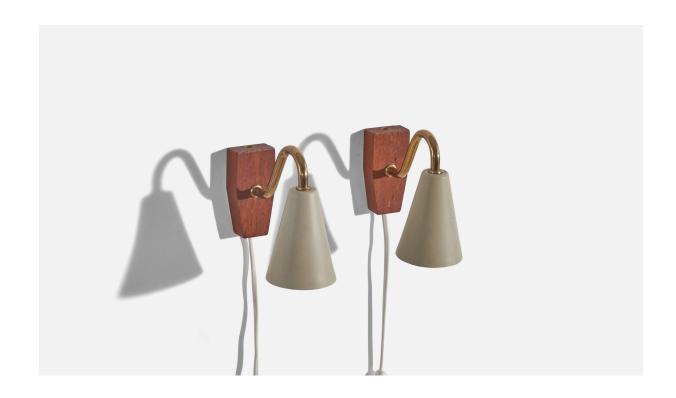

## Swedish Designer, Wall Lights, Brass, Teak, Metal, Sweden, 1950s

| Title:       | Swedish Designer, Wall Lights, Brass, Teak, Metal, Sweden, 1950s |
|--------------|------------------------------------------------------------------|
| Dimensions:  | 4.93 in x 2.62 in x 5.93 in                                      |
| Inventory #: | 6086                                                             |
| Price:       | \$1,900.00                                                       |

## **Product Description**

A pair of teak, brass, and metal wall lights designed and produced in Sweden, c. 1950s. Dimensions of back plate (inches):  $(3.56 \times 1.62 \times .81)$  Bulb Specification: E-14 Number of Sockets (per fixture): 1 Does not include mounting hardware. All lighting will be converted for US usage. We are unable to confirm that any electrical item meets UL-Listing standards at our facility. All items ship from High Point, North Carolina.