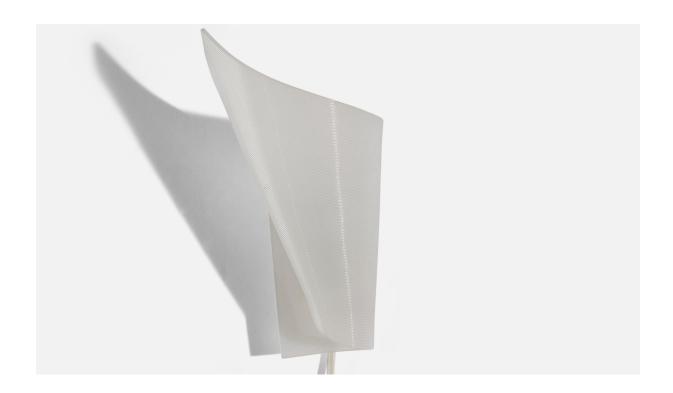

## Swedish Designer, Wall Lights, Acrylic, Sweden, 1960s

| Title:       | Swedish Designer, Wall Lights, Acrylic, Sweden, 1960s |
|--------------|-------------------------------------------------------|
| Dimensions:  | 8.5 in x 4.5 in x 4.25 in                             |
| Inventory #: | 5338                                                  |
| Price:       | \$1,900.00                                            |

## **Product Description**

Pair of acrylic wall lights designed and produced in Sweden, c. 1960s. Dimensions of back plate (inches): 2.125" x 1.375" x 0.125" (H x W x D) Bulb Specification: E-14 Number of Sockets (per fixture): 1 Does not include mounting hardware. All lighting will be converted for US usage. We are unable to confirm that any electrical item meets UL-Listing standards at our facility. All items ship from High Point, North Carolina.