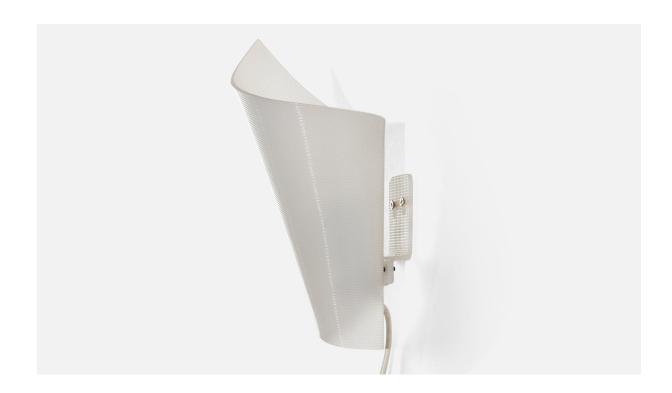

## Swedish Designer, Wall Lights, Acrylic, Sweden, 1960s

| Title:       | Swedish Designer, Wall Lights, Acrylic, Sweden, 1960s |
|--------------|-------------------------------------------------------|
| Dimensions:  | 8.5 in x 4.5 in x 4.25 in                             |
| Inventory #: | 5338                                                  |
| Price:       | \$1,900.00                                            |

## **Product Description**

Pair of acrylic wall lights designed and produced in Sweden, c. 1960s. Dimensions of back plate (inches): 2.125" x 1.375" x 0.125" (H x W x D) Bulb Specification: E-14 Number of Sockets (per fixture): 1 Does not include mounting hardware. All lighting will be converted for US usage. We are unable to confirm that any electrical item meets UL-Listing standards at our facility. All items ship from High Point, North Carolina.