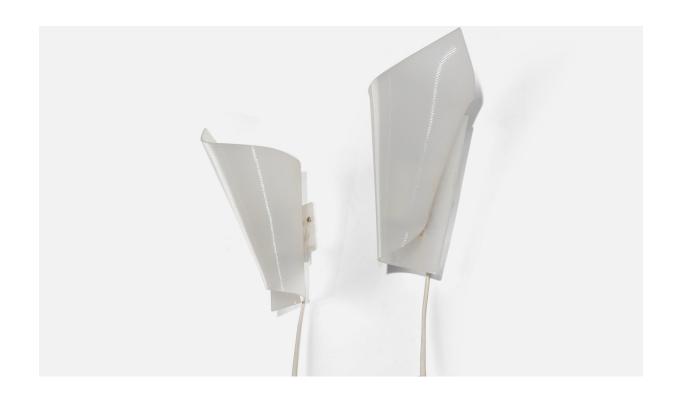

## Swedish Designer, Wall Lights, Acrylic, Sweden, 1960s

| Title:       | Swedish Designer, Wall Lights, Acrylic, Sweden, 1960s |
|--------------|-------------------------------------------------------|
| Dimensions:  | 8.5 in x 4.5 in x 4.25 in                             |
| Inventory #: | 5338                                                  |
| Price:       | \$1,900.00                                            |

## **Product Description**

Pair of acrylic wall lights designed and produced in Sweden, c. 1960s. Dimensions of back plate (inches): 2.125" x 1.375" x 0.125" (H x W x D) Bulb Specification: E-14 Number of Sockets (per fixture): 1 Does not include mounting hardware. All lighting will be converted for US usage. We are unable to confirm that any electrical item meets UL-Listing standards at our facility. All items ship from High Point, North Carolina.