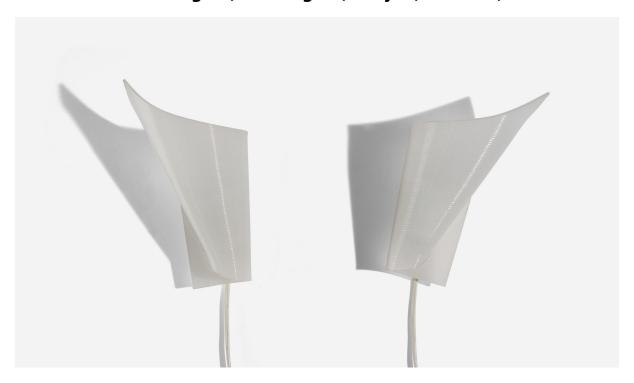

## Swedish Designer, Wall Lights, Acrylic, Sweden, 1960s

| Title:       | Swedish Designer, Wall Lights, Acrylic, Sweden, 1960s |
|--------------|-------------------------------------------------------|
| Dimensions:  | 8.5 in x 4.5 in x 4.25 in                             |
| Inventory #: | 5338                                                  |
| Price:       | \$1,900.00                                            |

## **Product Description**

Pair of acrylic wall lights designed and produced in Sweden, c. 1960s. Dimensions of back plate (inches): 2.125" x 1.375" x 0.125" (H x W x D) Bulb Specification: E-14 Number of Sockets (per fixture): 1 Does not include mounting hardware. All lighting will be converted for US usage. We are unable to confirm that any electrical item meets UL-Listing standards at our facility. All items ship from High Point, North Carolina.