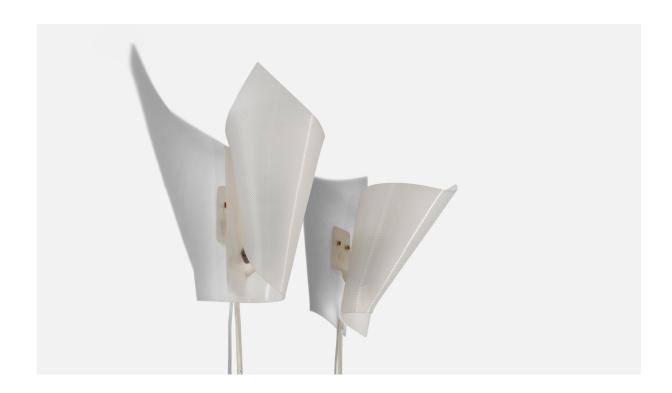

## Swedish Designer, Wall Lights, Acrylic, Sweden, 1960s

| Title:       | Swedish Designer, Wall Lights, Acrylic, Sweden, 1960s |
|--------------|-------------------------------------------------------|
| Dimensions:  | 8.5 in x 4.5 in x 4.25 in                             |
| Inventory #: | 5338                                                  |
| Price:       | \$1,900.00                                            |

## **Product Description**

Pair of acrylic wall lights designed and produced in Sweden, c. 1960s. Dimensions of back plate (inches): 2.125" x 1.375" x 0.125" (H x W x D) Bulb Specification: E-14 Number of Sockets (per fixture): 1 Does not include mounting hardware. All lighting will be converted for US usage. We are unable to confirm that any electrical item meets UL-Listing standards at our facility. All items ship from High Point, North Carolina.