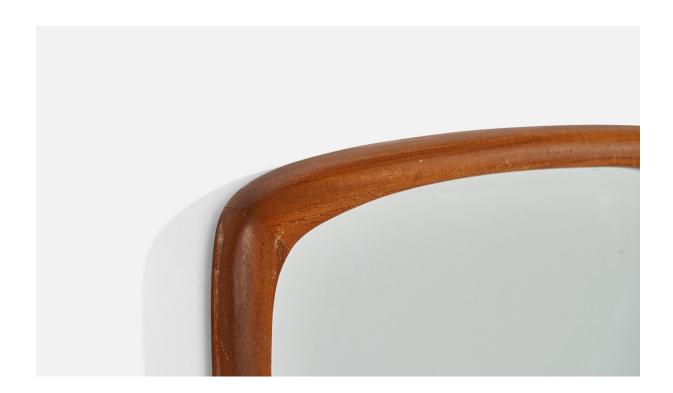

## **Product Description**

A wall mirror, designed and produced in Sweden, c. 1950s. In finely carved solid teak. Original mirror glass. Width measured from the widest point. Does not include mounting hardware. All items ship from High Point, North Carolina.