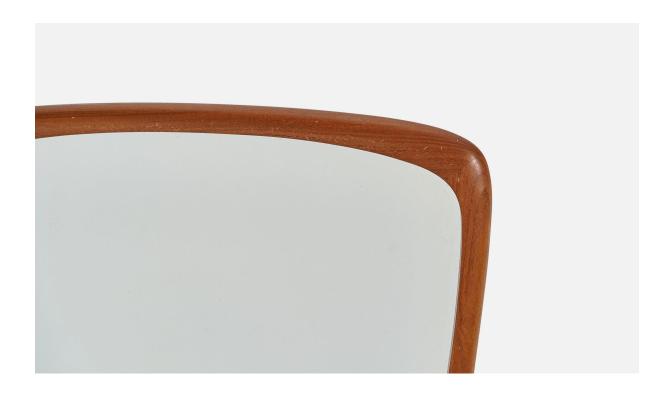

## **Product Description**

A wall mirror, designed and produced in Sweden, c. 1950s. In finely carved solid teak. Original mirror glass. Width measured from the widest point. Does not include mounting hardware. All items ship from High Point, North Carolina.