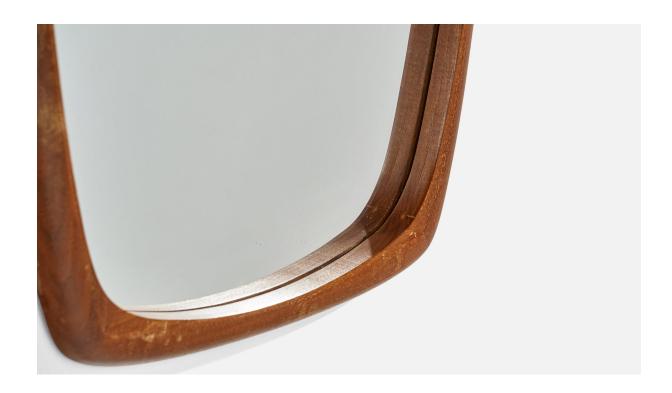

## Swedish Designer, Wall Mirror, Carved Teak, Mirror Glass, Sweden, 1950s

| Price:       | \$2,900.00                                                              |
|--------------|-------------------------------------------------------------------------|
| Inventory #: | 165                                                                     |
| Dimensions:  | 24.5 in x 19.0 in x 1.0 in                                              |
| Title:       | Swedish Designer, Wall Mirror, Carved Teak, Mirror Glass, Sweden, 1950s |

## **Product Description**

A wall mirror, designed and produced in Sweden, c. 1950s. In finely carved solid teak. Original mirror glass. Width measured from the widest point. Does not include mounting hardware. All items ship from High Point, North Carolina.