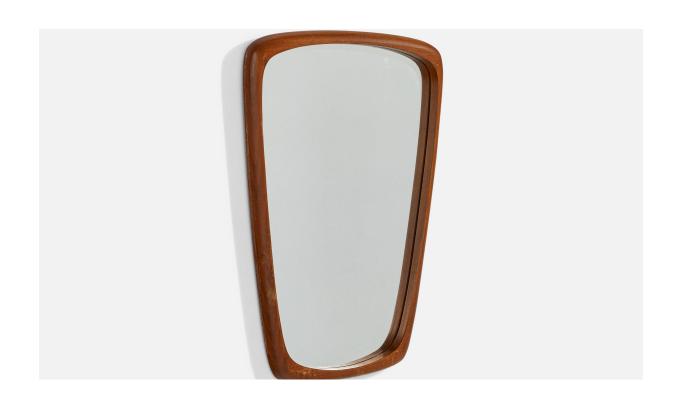

## Swedish Designer, Wall Mirror, Carved Teak, Mirror Glass, Sweden, 1950s

| Price:       | \$2,900.00                                                              |
|--------------|-------------------------------------------------------------------------|
| Inventory #: | 165                                                                     |
| Dimensions:  | 24.5 in x 19.0 in x 1.0 in                                              |
| Title:       | Swedish Designer, Wall Mirror, Carved Teak, Mirror Glass, Sweden, 1950s |

## **Product Description**

A wall mirror, designed and produced in Sweden, c. 1950s. In finely carved solid teak. Original mirror glass. Width measured from the widest point. Does not include mounting hardware. All items ship from High Point, North Carolina.