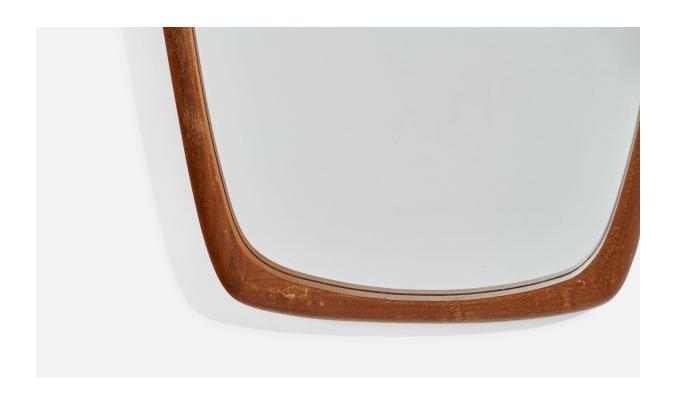

## Swedish Designer, Wall Mirror, Carved Teak, Mirror Glass, Sweden, 1950s

| Price:       | \$2,900.00                                                              |
|--------------|-------------------------------------------------------------------------|
| Inventory #: | 165                                                                     |
| Dimensions:  | 24.5 in x 19.0 in x 1.0 in                                              |
| Title:       | Swedish Designer, Wall Mirror, Carved Teak, Mirror Glass, Sweden, 1950s |

## **Product Description**

A wall mirror, designed and produced in Sweden, c. 1950s. In finely carved solid teak. Original mirror glass. Width measured from the widest point. Does not include mounting hardware. All items ship from High Point, North Carolina.