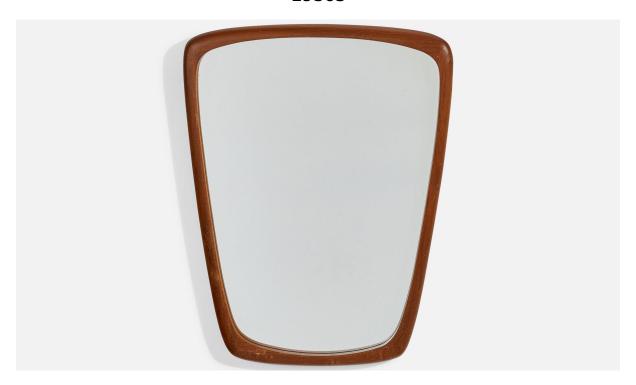

## Swedish Designer, Wall Mirror, Carved Teak, Mirror Glass, Sweden, 1950s

| Price:       | \$2,900.00                                                              |
|--------------|-------------------------------------------------------------------------|
| Inventory #: | 165                                                                     |
| Dimensions:  | 24.5 in x 19.0 in x 1.0 in                                              |
| Title:       | Swedish Designer, Wall Mirror, Carved Teak, Mirror Glass, Sweden, 1950s |

## **Product Description**

A wall mirror, designed and produced in Sweden, c. 1950s. In finely carved solid teak. Original mirror glass. Width measured from the widest point. Does not include mounting hardware. All items ship from High Point, North Carolina.