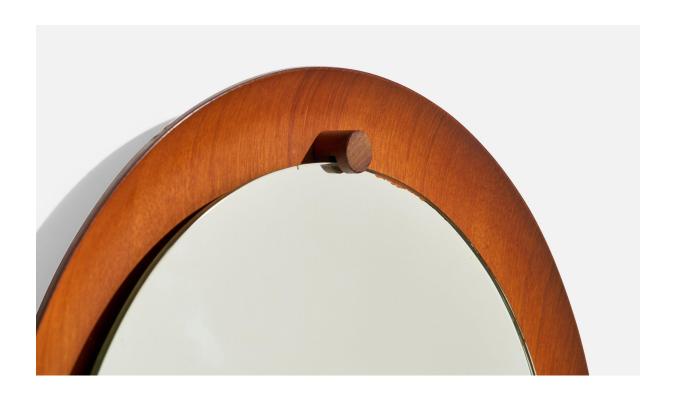

## Campo & Graffi 'Attributed', Wall Mirror, Teak, Brass, Mirror, Italy, 1950s

| Title:       | Campo & Graffi 'Attributed', Wall Mirror, Teak, Brass, Mirror, Italy, 1950s |
|--------------|-----------------------------------------------------------------------------|
| Dimensions:  | 24.12 in x 24.12 in x 1.0 in                                                |
| Inventory #: | 3776                                                                        |
| Price:       | \$2,300.00                                                                  |

## **Product Description**

A brass and teak wall mirror design attributed to Franco Campo and Carlo Graffi, presumably manufactured by Home, Italy, 1950s-1960s. Does not include mounting hardware.All items ship from High Point, North Carolina.