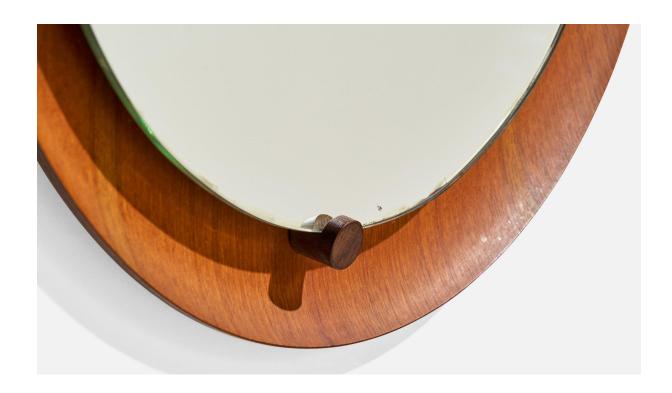

## Campo & Graffi 'Attributed', Wall Mirror, Teak, Brass, Mirror, Italy, 1950s

| Title:       | Campo & Graffi 'Attributed', Wall Mirror, Teak, Brass, Mirror, Italy, 1950s |
|--------------|-----------------------------------------------------------------------------|
| Dimensions:  | 24.12 in x 24.12 in x 1.0 in                                                |
| Inventory #: | 3776                                                                        |
| Price:       | \$2,300.00                                                                  |

## **Product Description**

A brass and teak wall mirror design attributed to Franco Campo and Carlo Graffi, presumably manufactured by Home, Italy, 1950s-1960s. Does not include mounting hardware.All items ship from High Point, North Carolina.