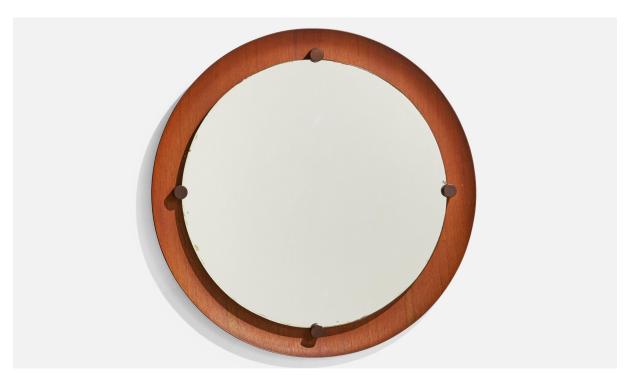

## Campo & Graffi 'Attributed', Wall Mirror, Teak, Brass, Mirror, Italy, 1950s

| Title:       | Campo & Graffi 'Attributed', Wall Mirror, Teak, Brass, Mirror, Italy, 1950s |
|--------------|-----------------------------------------------------------------------------|
| Dimensions:  | 24.12 in x 24.12 in x 1.0 in                                                |
| Inventory #: | 3776                                                                        |
| Price:       | \$2,300.00                                                                  |

## **Product Description**

A brass and teak wall mirror design attributed to Franco Campo and Carlo Graffi, presumably manufactured by Home, Italy, 1950s-1960s. Does not include mounting hardware.All items ship from High Point, North Carolina.