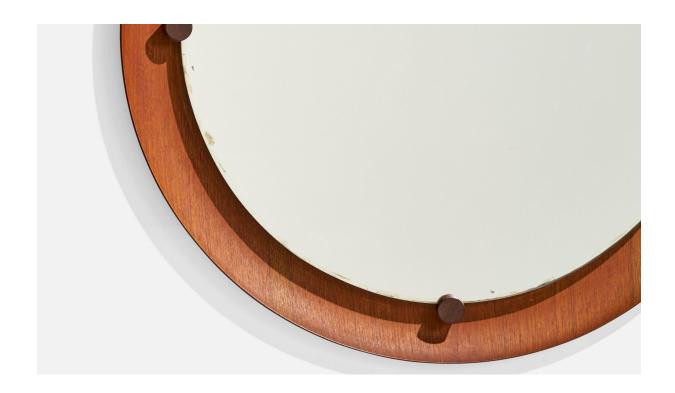

## Campo & Graffi 'Attributed', Wall Mirror, Teak, Brass, Mirror, Italy, 1950s

| Title:       | Campo & Graffi 'Attributed', Wall Mirror, Teak, Brass, Mirror, Italy, 1950s |
|--------------|-----------------------------------------------------------------------------|
| Dimensions:  | 24.12 in x 24.12 in x 1.0 in                                                |
| Inventory #: | 3776                                                                        |
| Price:       | \$2,300.00                                                                  |

## **Product Description**

A brass and teak wall mirror design attributed to Franco Campo and Carlo Graffi, presumably manufactured by Home, Italy, 1950s-1960s. Does not include mounting hardware.All items ship from High Point, North Carolina.