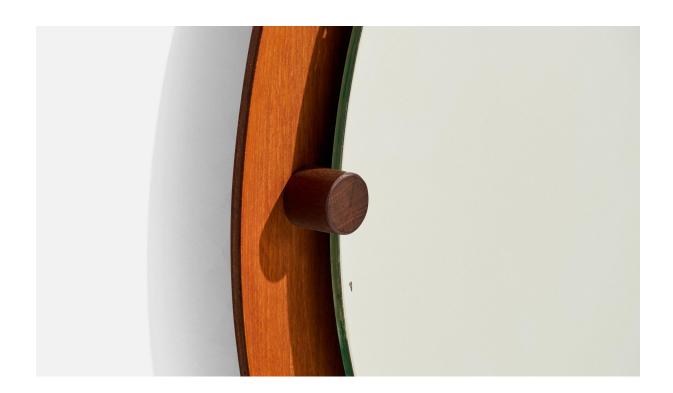

## Campo & Graffi 'Attributed', Wall Mirror, Teak, Brass, Mirror, Italy, 1950s

| Title:       | Campo & Graffi 'Attributed', Wall Mirror, Teak, Brass, Mirror, Italy, 1950s |
|--------------|-----------------------------------------------------------------------------|
| Dimensions:  | 24.12 in x 24.12 in x 1.0 in                                                |
| Inventory #: | 3776                                                                        |
| Price:       | \$2,300.00                                                                  |

## **Product Description**

A brass and teak wall mirror design attributed to Franco Campo and Carlo Graffi, presumably manufactured by Home, Italy, 1950s-1960s. Does not include mounting hardware.All items ship from High Point, North Carolina.