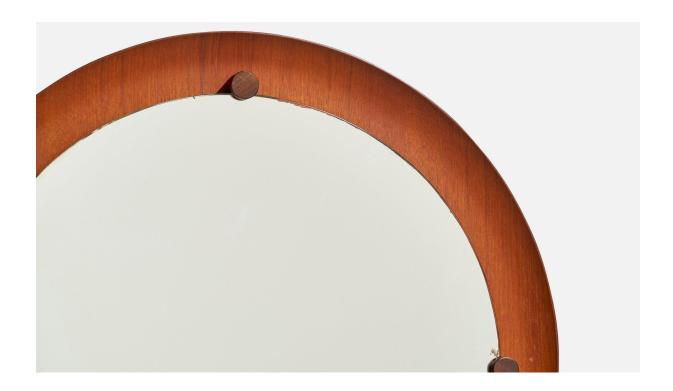

## Campo & Graffi 'Attributed', Wall Mirror, Teak, Brass, Mirror, Italy, 1950s

| Title:       | Campo & Graffi 'Attributed', Wall Mirror, Teak, Brass, Mirror, Italy, 1950s |
|--------------|-----------------------------------------------------------------------------|
| Dimensions:  | 24.12 in x 24.12 in x 1.0 in                                                |
| Inventory #: | 3776                                                                        |
| Price:       | \$2,300.00                                                                  |

## **Product Description**

A brass and teak wall mirror design attributed to Franco Campo and Carlo Graffi, presumably manufactured by Home, Italy, 1950s-1960s. Does not include mounting hardware.All items ship from High Point, North Carolina.