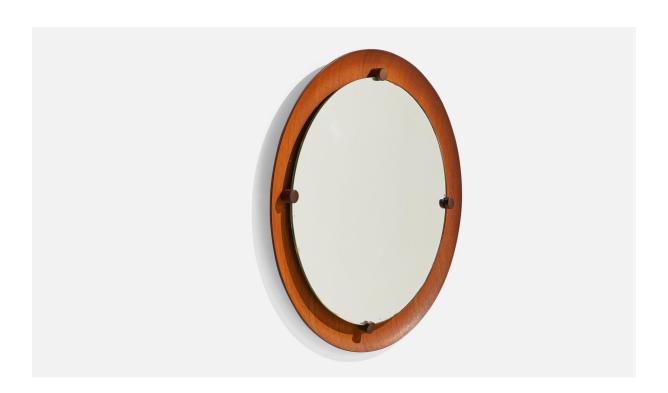

## Campo & Graffi 'Attributed', Wall Mirror, Teak, Brass, Mirror, Italy, 1950s

| Title:       | Campo & Graffi 'Attributed', Wall Mirror, Teak, Brass, Mirror, Italy, 1950s |
|--------------|-----------------------------------------------------------------------------|
| Dimensions:  | 24.12 in x 24.12 in x 1.0 in                                                |
| Inventory #: | 3776                                                                        |
| Price:       | \$2,300.00                                                                  |

## **Product Description**

A brass and teak wall mirror design attributed to Franco Campo and Carlo Graffi, presumably manufactured by Home, Italy, 1950s-1960s. Does not include mounting hardware.All items ship from High Point, North Carolina.